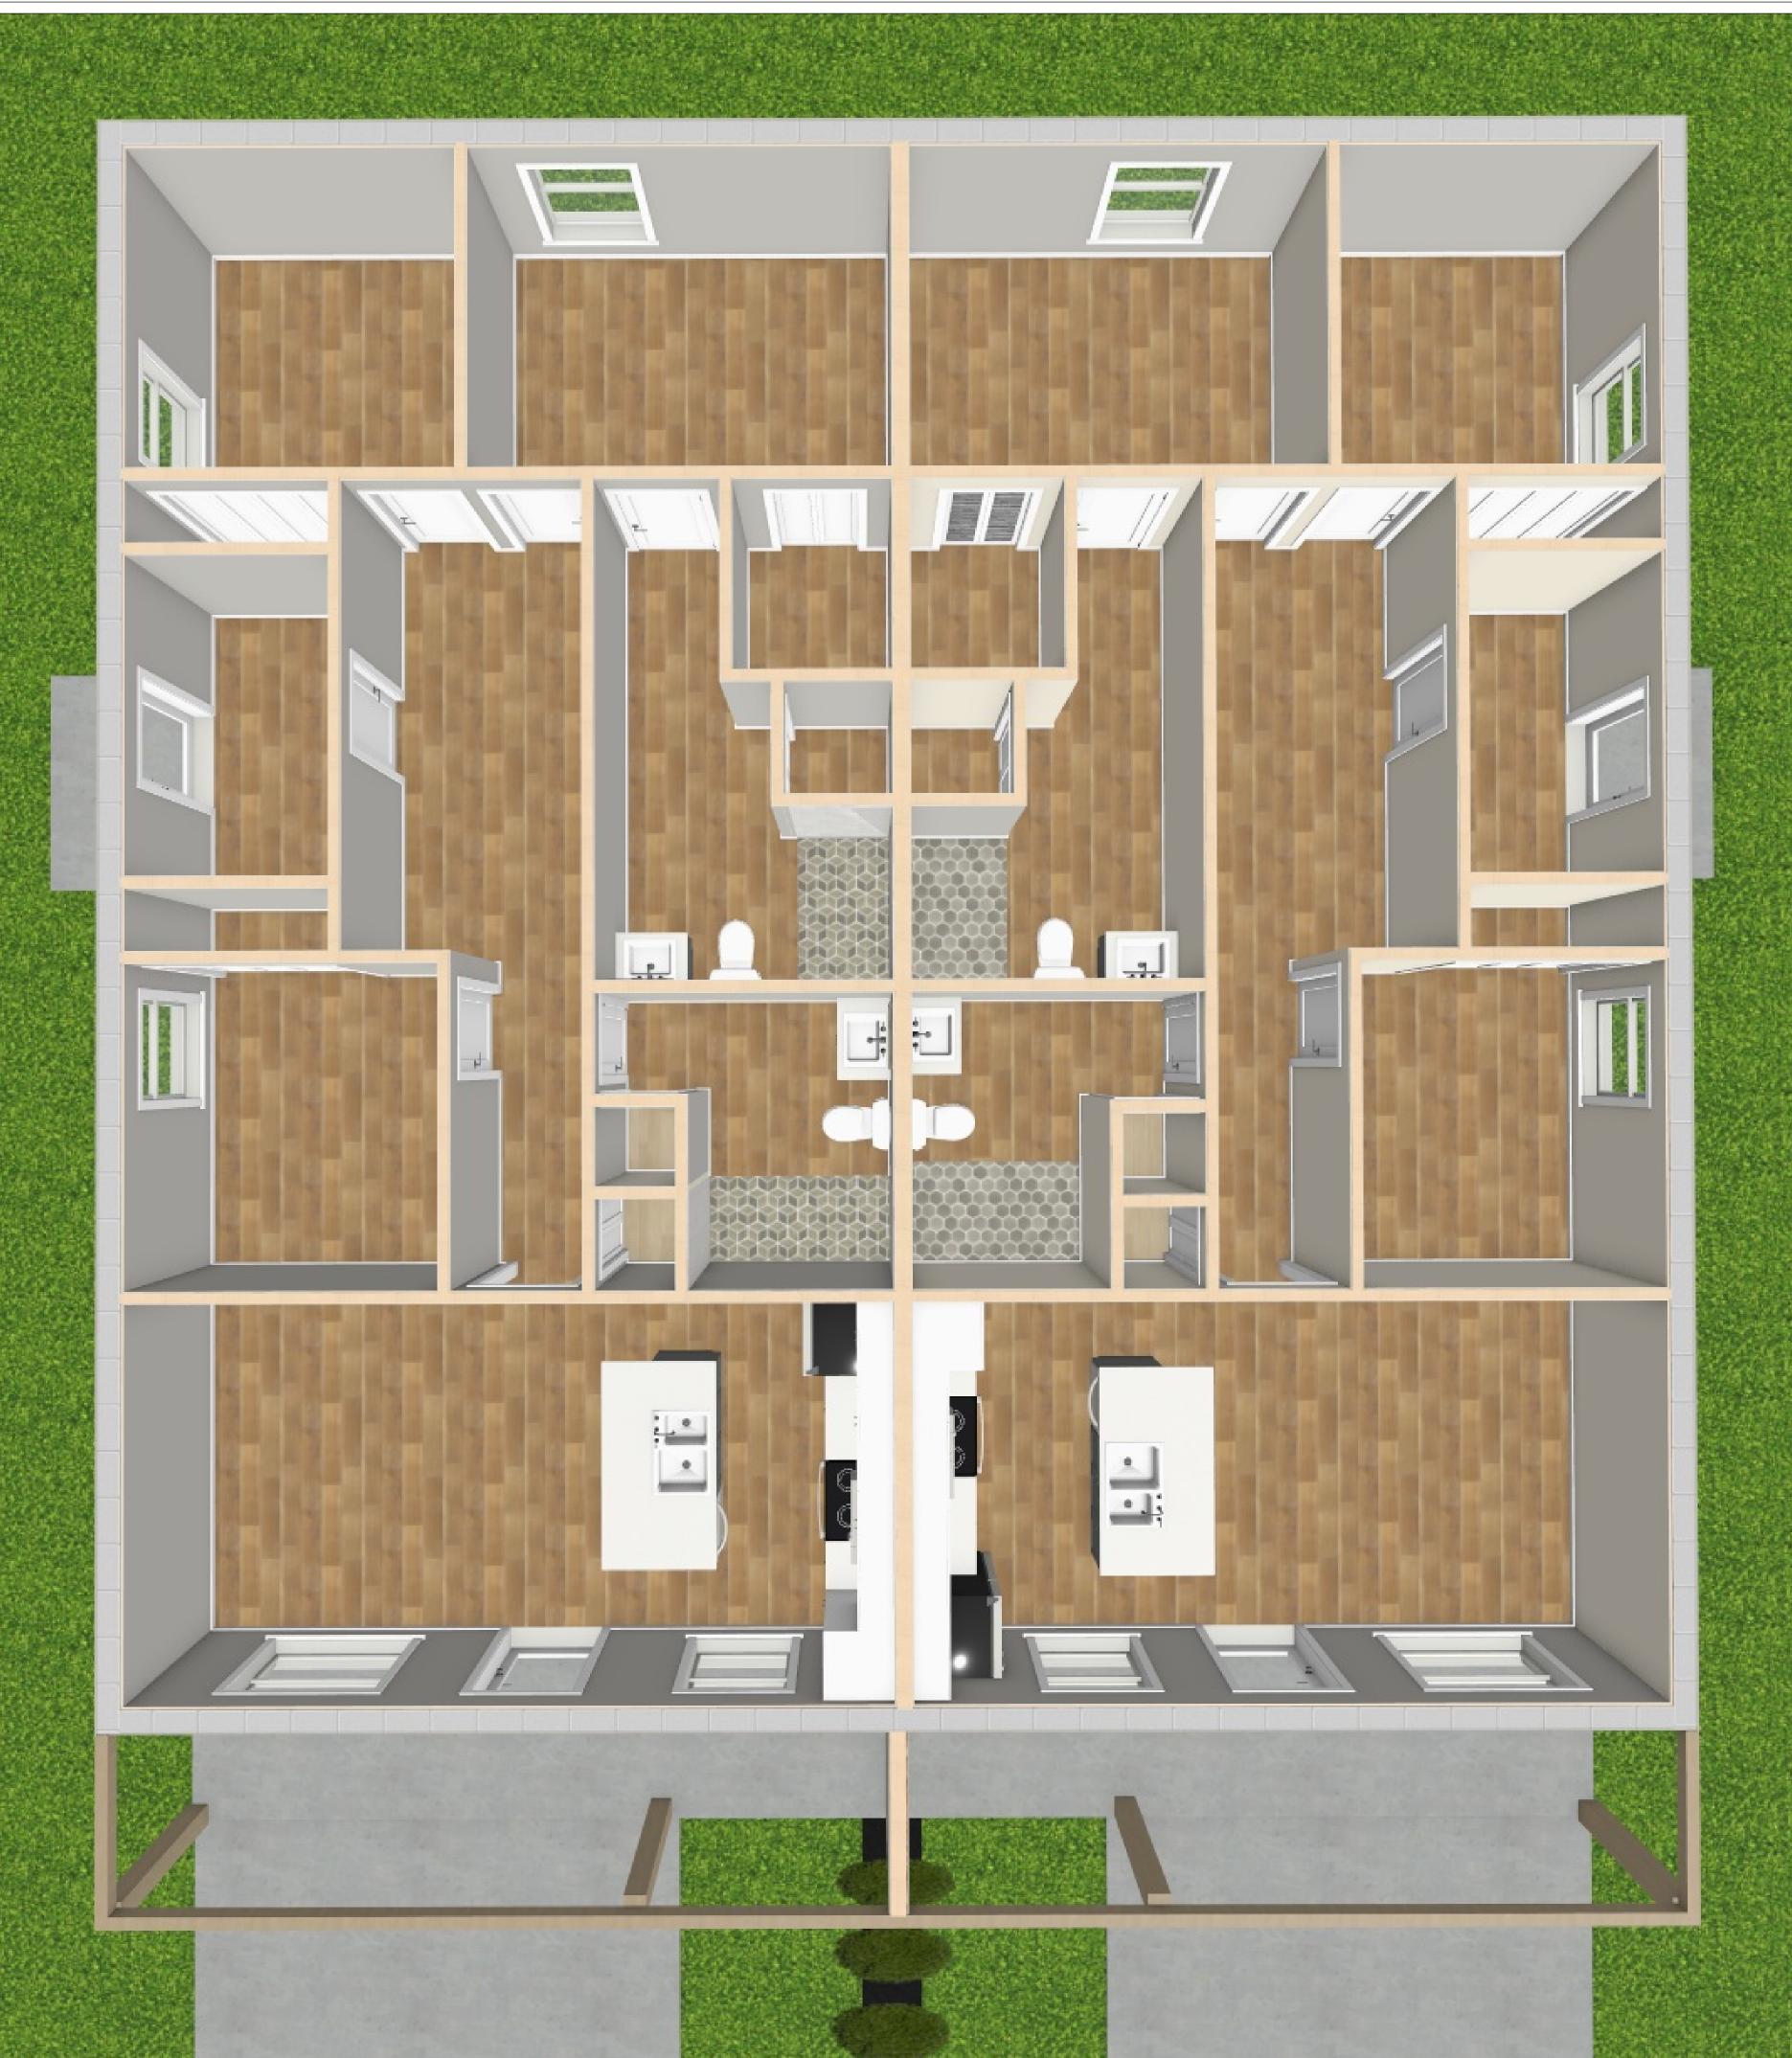

### Living & Kitchen Area

- Open-Concept Design: The kitchen seamlessly flows into the living area, creating a spacious and inviting atmosphere perfect for daily living and entertaining.
- Modern Kitchen:
- A central island with a sink and quartz countertops provides additional prep space and a breakfast bar for casual dining.
- Two-tone cabinetry with a mix of white upper cabinets and dark lower cabinets adds contrast and style.
- Stainless steel appliances, including a refrigerator, oven, and microwave, enhance the kitchen's modern feel.
- Pendant lighting over the island adds a decorative touch and functional illumination.
- Natural Light & Access: Large windows and glass-paneled doors allow ample natural light
- Wood-Look Flooring: Durable, warm wood-style flooring extends throughout the main
- Private, Spacious Layout: The hallway leads to well-sized bedrooms, ensuring privacy and
- Neutral Wall Colors: A soft, modern gray color scheme enhances the unit's airy and clean
- Recessed & Ceiling Lighting: Strategically placed lighting fixtures provide a bright and welcoming environment.
- Sleek, Modern Design: The bathrooms feature stylish vanities with dark cabinetry, paired
- Walk-In Shower: A walk-in tiled shower with textured hexagonal flooring and subway-
- Space-Efficient Storage: Bathroom layouts include well-placed vanities and shelving options for storage without sacrificing space.

## **Overall Interior Appeal**

The Acacia Model duplex embraces a blend of modern and classic elements, with a focus on open space, natural lighting, and high-quality finishes. Its efficient layout and contemporary features make it an excellent choice for families, renters, or homeowners looking for a stylish yet practical living space.