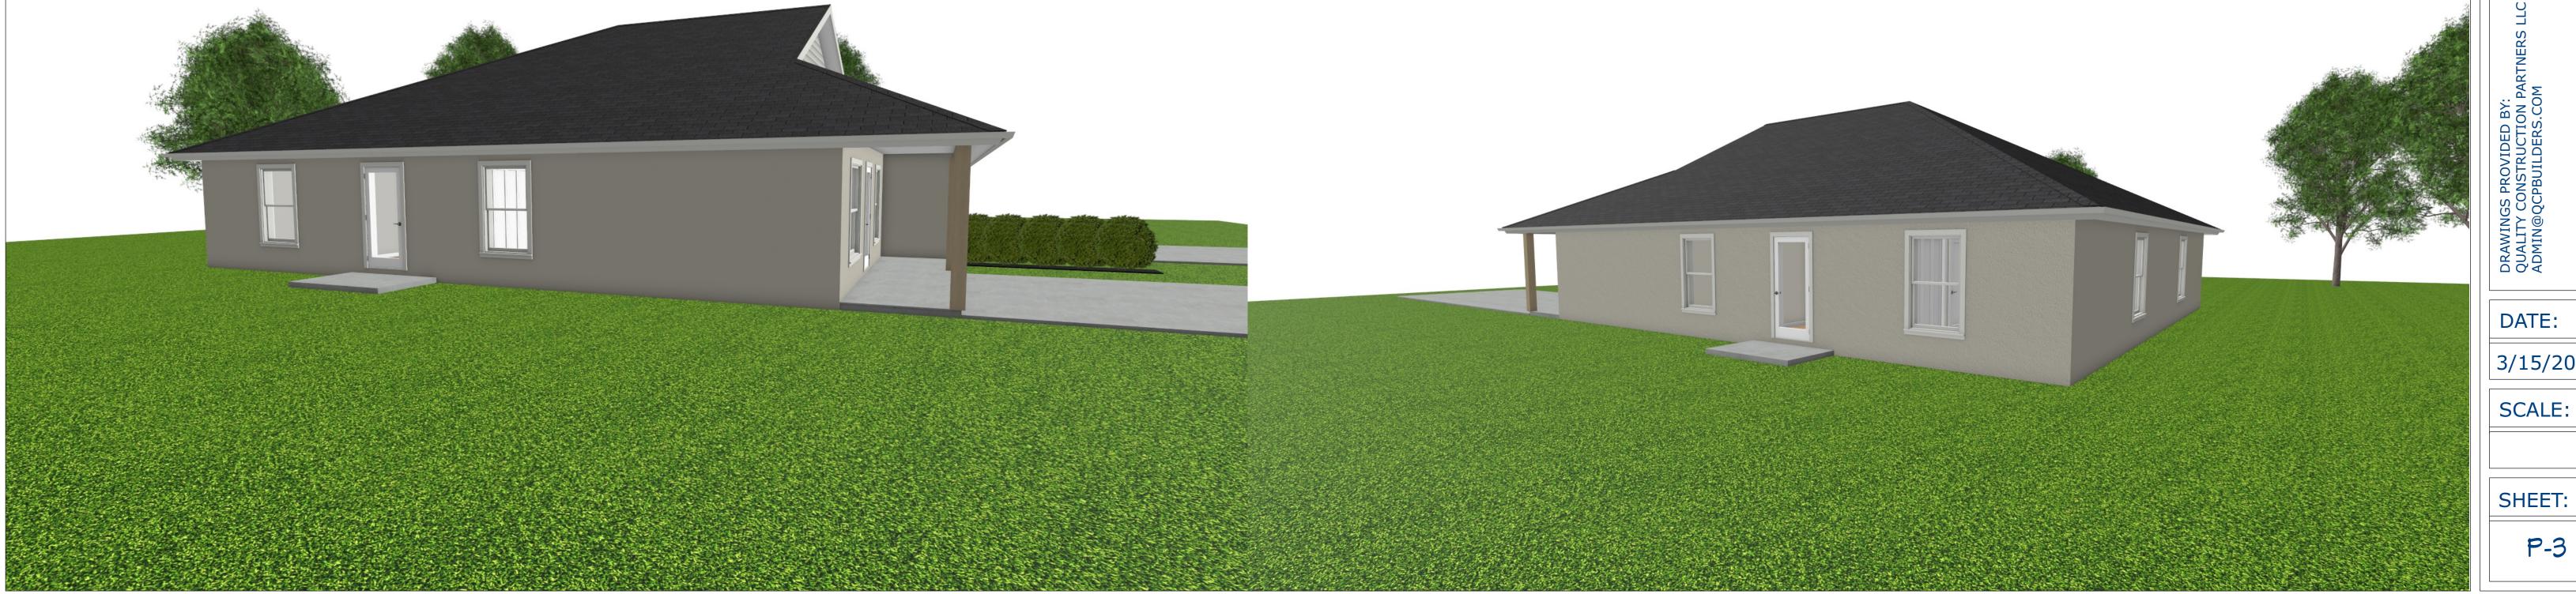

Perfect for Investment & Multi-Generational Living!
The Acacia Model provides flexibility, affordability, and modern living all in one.

P-3

The Acacia Model is a modern 2,400-square-foot duplex, with each unit offering 1,200 square feet of living space. Designed for efficiency and comfort, this duplex combines contemporary and traditional design elements to create a functional and aesthetically pleasing exterior.

#### **Exterior Features:**

- Symmetrical Design: The duplex is evenly divided into two 1,200-square-foot units, each with its own private entrance and designated outdoor space.
- Neutral Stucco Finish: The exterior is finished in a soft, neutral-colored stucco, providing a clean and modern look that complements various settings.
  - Gable Roofline: A steep gable roof with dark asphalt shingles enhances durability and adds a traditional touch to the modern structure.
- Covered Front Porch: Each unit features a spacious covered porch, supported by natural wood columns, creating a warm and inviting entrance.
- Large Windows for Natural Light: Each unit has well-placed, energy-efficient windows, ensuring ample natural light and ventilation while enhancing curb appeal.
  - Private Back Entry: A separate back entrance provides convenient access to outdoor spaces, making it functional for tenants or homeowners.

#### Overall Style & Functionality:

The Acacia Model is an excellent choice for multi-family living, investment properties, or rental developments, offering a balanced mix of modern simplicity and practical design. The efficient 1,200-square-foot layout per unit ensures comfortable living while maintaining affordability and energy efficiency.