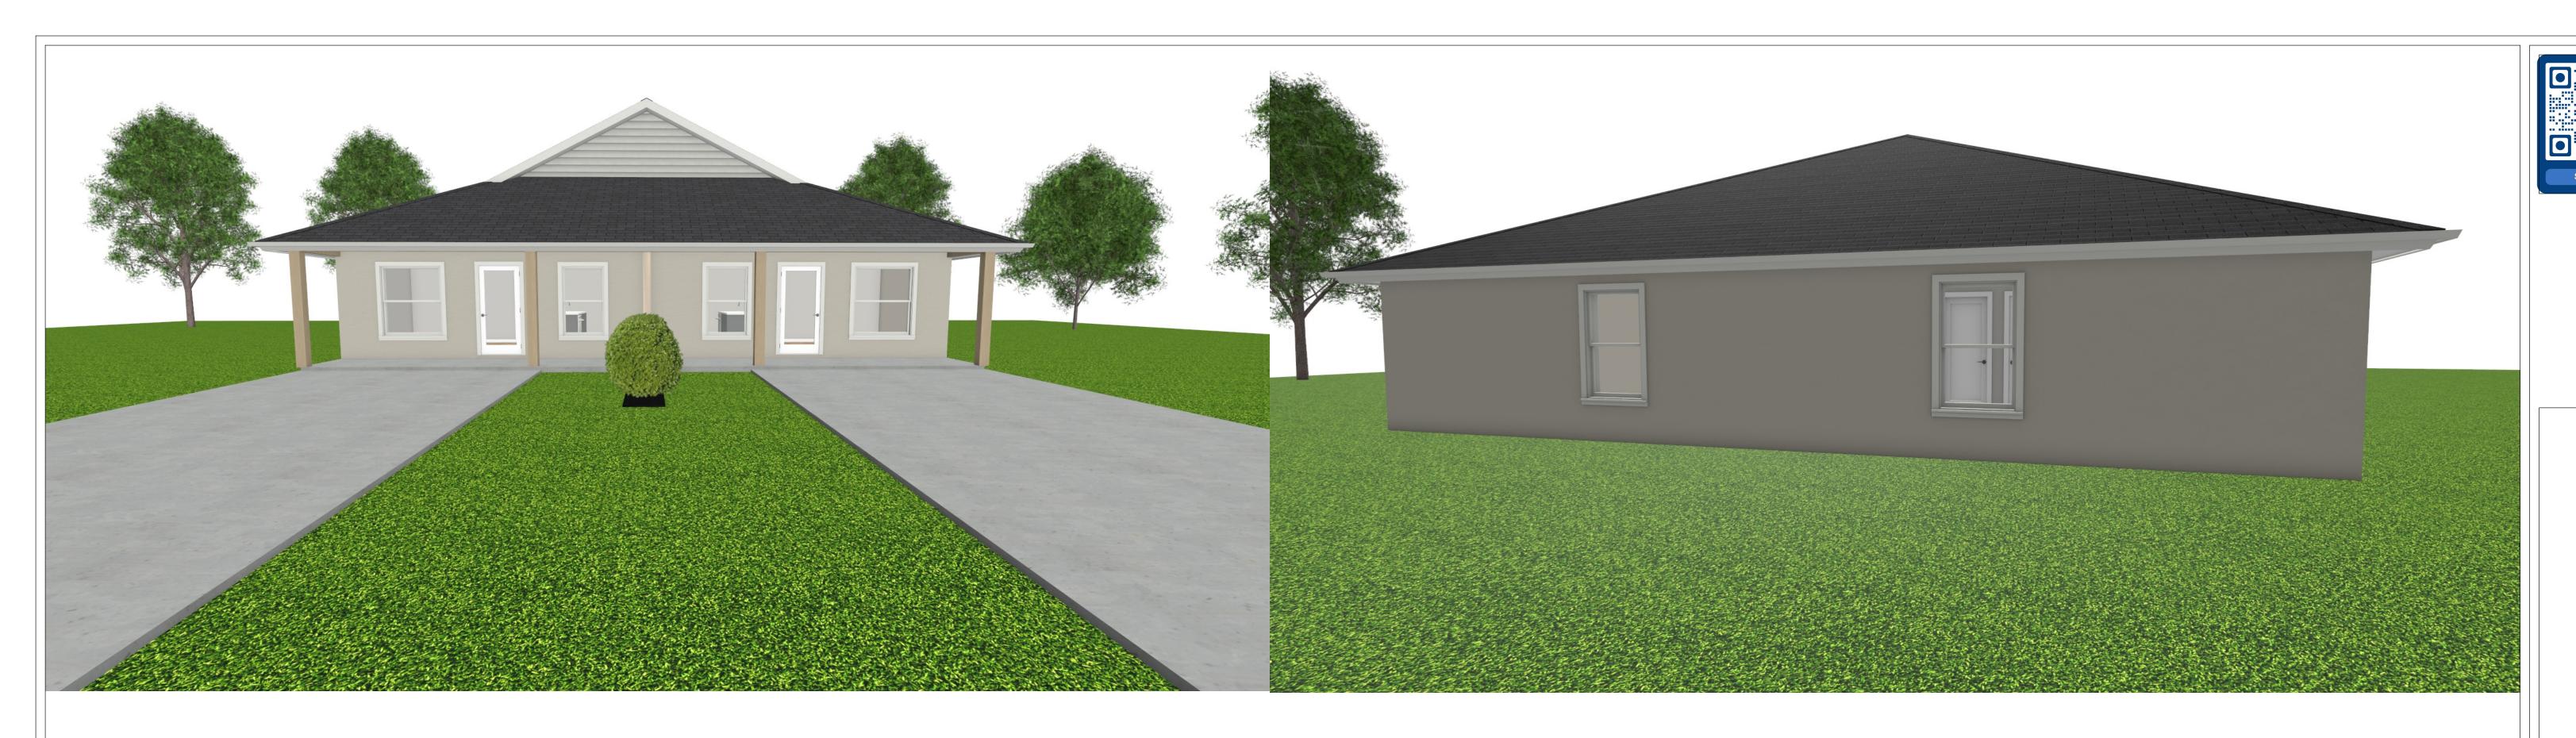

Perfect for Investment & Multi-Generational Living!
The Acacia Model provides flexibility, affordability, and modern living all in one.

P-3

The Acacia Model is a modern 2,400-square-foot duplex, with each unit offering 1,200 square feet of living space. Designed for efficiency and comfort, this duplex combines contemporary and traditional design elements to create a functional and aesthetically pleasing exterior.

#### **Exterior Features:**

- Symmetrical Design: The duplex is evenly divided into two 1,200-square-foot units, each with its own private entrance and designated outdoor space.
- Neutral Stucco Finish: The exterior is finished in a soft, neutral-colored stucco, providing a clean and modern look that complements various settings.
  - Gable Roofline: A steep gable roof with dark asphalt shingles enhances durability and adds a traditional touch to the modern structure.
- Covered Front Porch: Each unit features a spacious covered porch, supported by natural wood columns, creating a warm and inviting entrance.
- Large Windows for Natural Light: Each unit has well-placed, energy-efficient windows, ensuring ample natural light and ventilation while enhancing curb appeal.
  - Private Back Entry: A separate back entrance provides convenient access to outdoor spaces, making it functional for tenants or homeowners.

#### Overall Style & Functionality:

The Acacia Model is an excellent choice for multi-family living, investment properties, or rental developments, offering a balanced mix of modern simplicity and practical design. The efficient 1,200-square-foot layout per unit ensures comfortable living while maintaining affordability and energy efficiency.