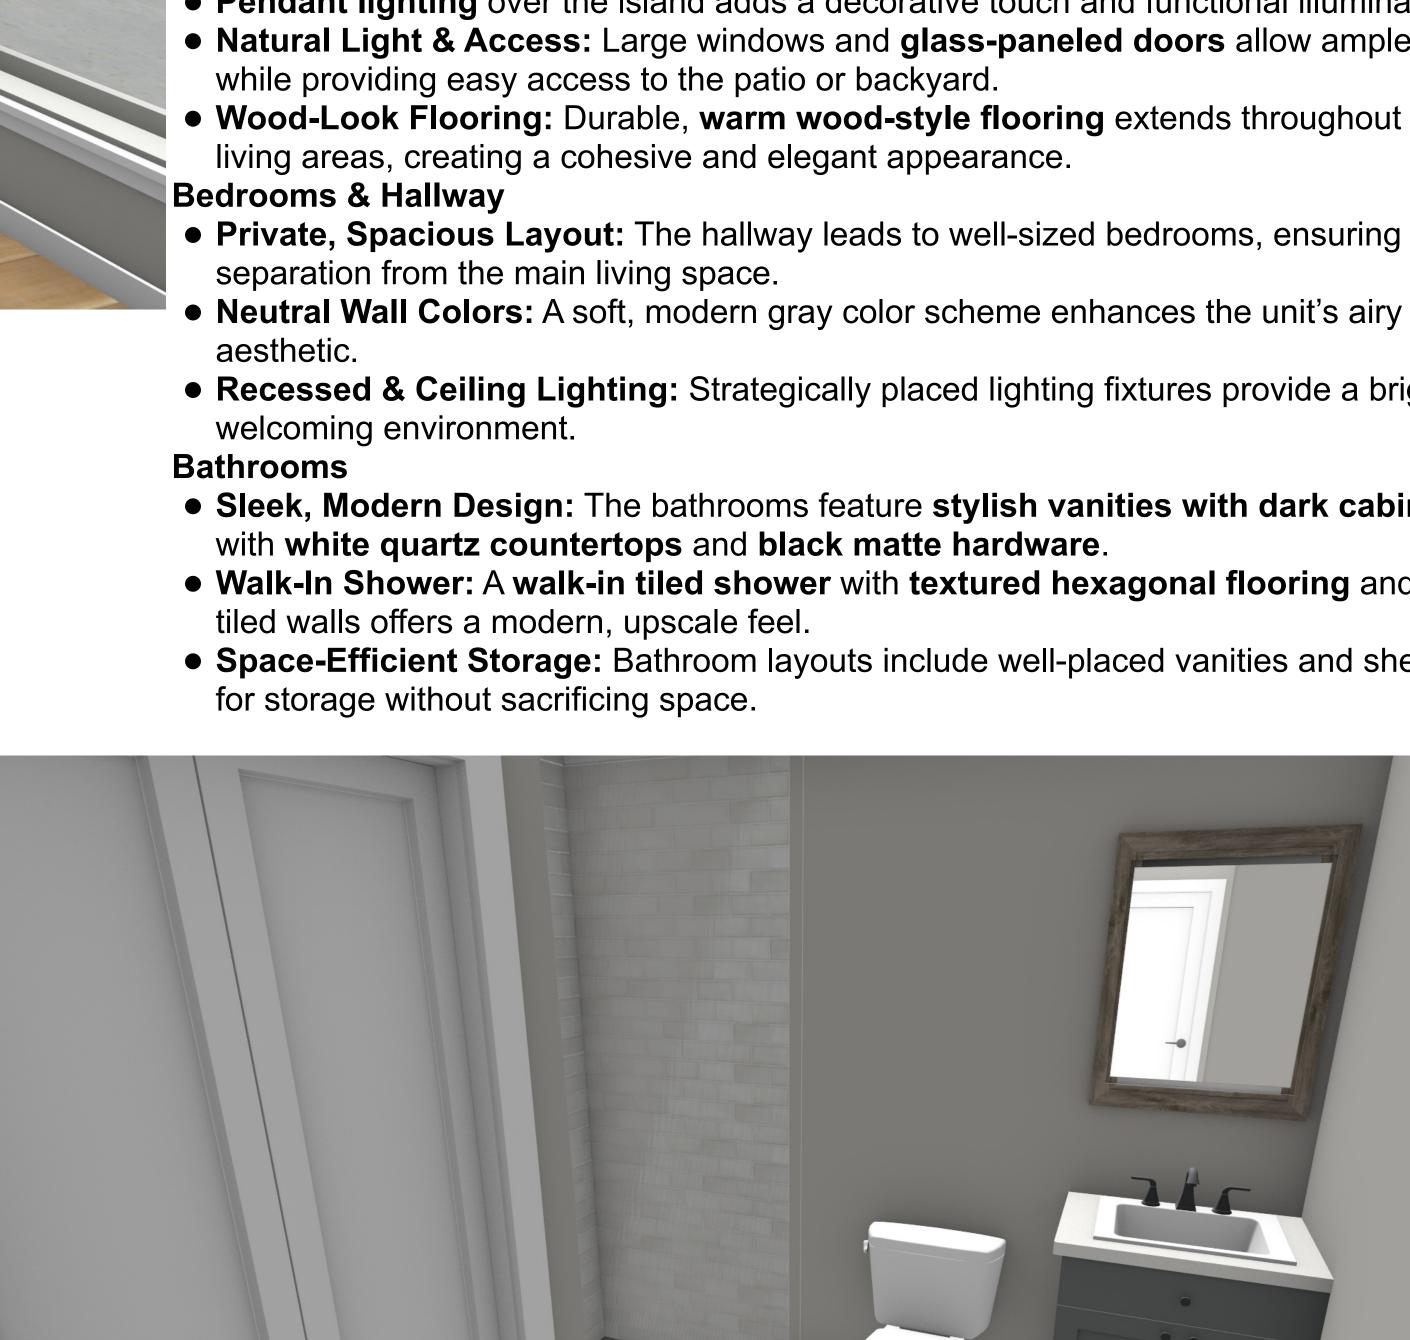

### Living & Kitchen Area

- Open-Concept Design: The kitchen seamlessly flows into the living area, creating a spacious and inviting atmosphere perfect for daily living and entertaining.
- Modern Kitchen:
- A central island with a sink and quartz countertops provides additional prep space and a breakfast bar for casual dining.
- Two-tone cabinetry with a mix of white upper cabinets and dark lower cabinets adds contrast and style.
- Stainless steel appliances, including a refrigerator, oven, and microwave, enhance the kitchen's modern feel.
- Pendant lighting over the island adds a decorative touch and functional illumination.
- Natural Light & Access: Large windows and glass-paneled doors allow ample natural light
- Wood-Look Flooring: Durable, warm wood-style flooring extends throughout the main
- Private, Spacious Layout: The hallway leads to well-sized bedrooms, ensuring privacy and
- Neutral Wall Colors: A soft, modern gray color scheme enhances the unit's airy and clean
- Recessed & Ceiling Lighting: Strategically placed lighting fixtures provide a bright and welcoming environment.
- Sleek, Modern Design: The bathrooms feature stylish vanities with dark cabinetry, paired
- Walk-In Shower: A walk-in tiled shower with textured hexagonal flooring and subway-
- Space-Efficient Storage: Bathroom layouts include well-placed vanities and shelving options for storage without sacrificing space.