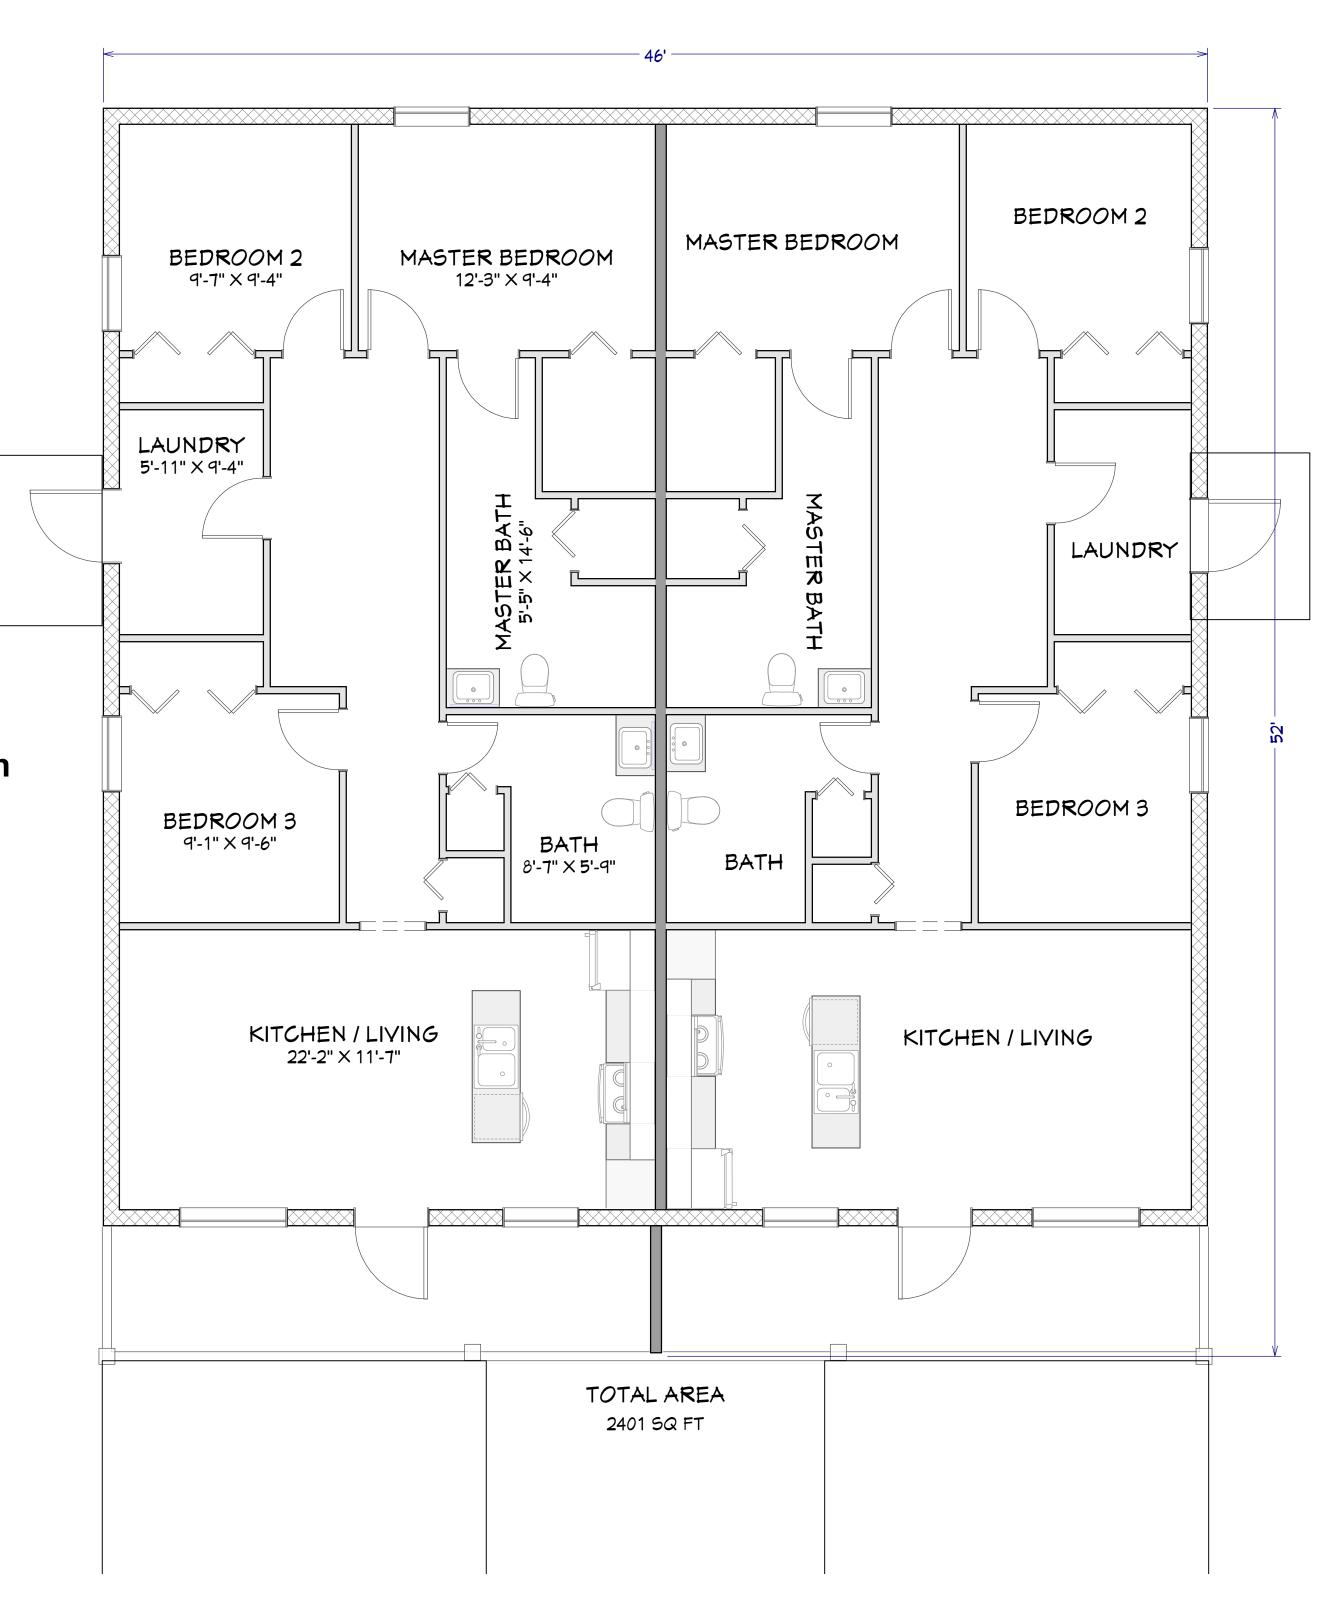

FLOOR PLAN VIEW SHELL

DATE:

3/15/2025

SCALE:

SHEET:

P-1

P-2

Key Features of The Acacia – 2,400 Sq. Ft. Duplex Model

Each Unit (1,200 Sq. Ft.) Features:

☑ 2 Bedrooms, 2 Bathrooms – Spacious and well-designed for comfortable living.

Open-Concept Living & Kitchen Area – Maximizing space and functionality.

**Gourmet Kitchen** − Featuring:

Granite countertops for a sleek and modern look.

 Premium cabinetry with soft-close features and ample storage.

 Stainless steel appliances included – refrigerator, range, microwave, and dishwasher.

Spacious Master Suite – Complete with:

Walk-in closet for generous storage.

Private ensuite bathroom with modern fixtures and finishes.

**✓ Elegant Bathrooms** – Featuring:

Granite vanity countertops for a sophisticated touch.

Contemporary tile work and premium plumbing fixtures.

✓ In-Unit Laundry Room – Convenient washer/dryer hookups in each unit.

Exterior & Additional Features:

✓ Impact Windows & Doors — Providing storm protection, security, and energy efficiency.

✓ Private Entrances for Each Unit – Ensuring independent and secure access.

✓ Modern Stucco Exterior – A stylish and low-maintenance finish.

Ample Parking Space – Driveway designed to accommodate multiple vehicles.

☑ Energy-Efficient Design — Built with high-quality materials to enhance comfort and reduce energy costs.

Perfect for Investment & Multi-Generational Living!
The Acacia Model provides flexibility, affordability, and modern living all in one.

P-3

The Acacia Model is a modern 2,400-square-foot duplex, with each unit offering 1,200 square feet of living space. Designed for efficiency and comfort, this duplex combines contemporary and traditional design elements to create a functional and aesthetically pleasing exterior.