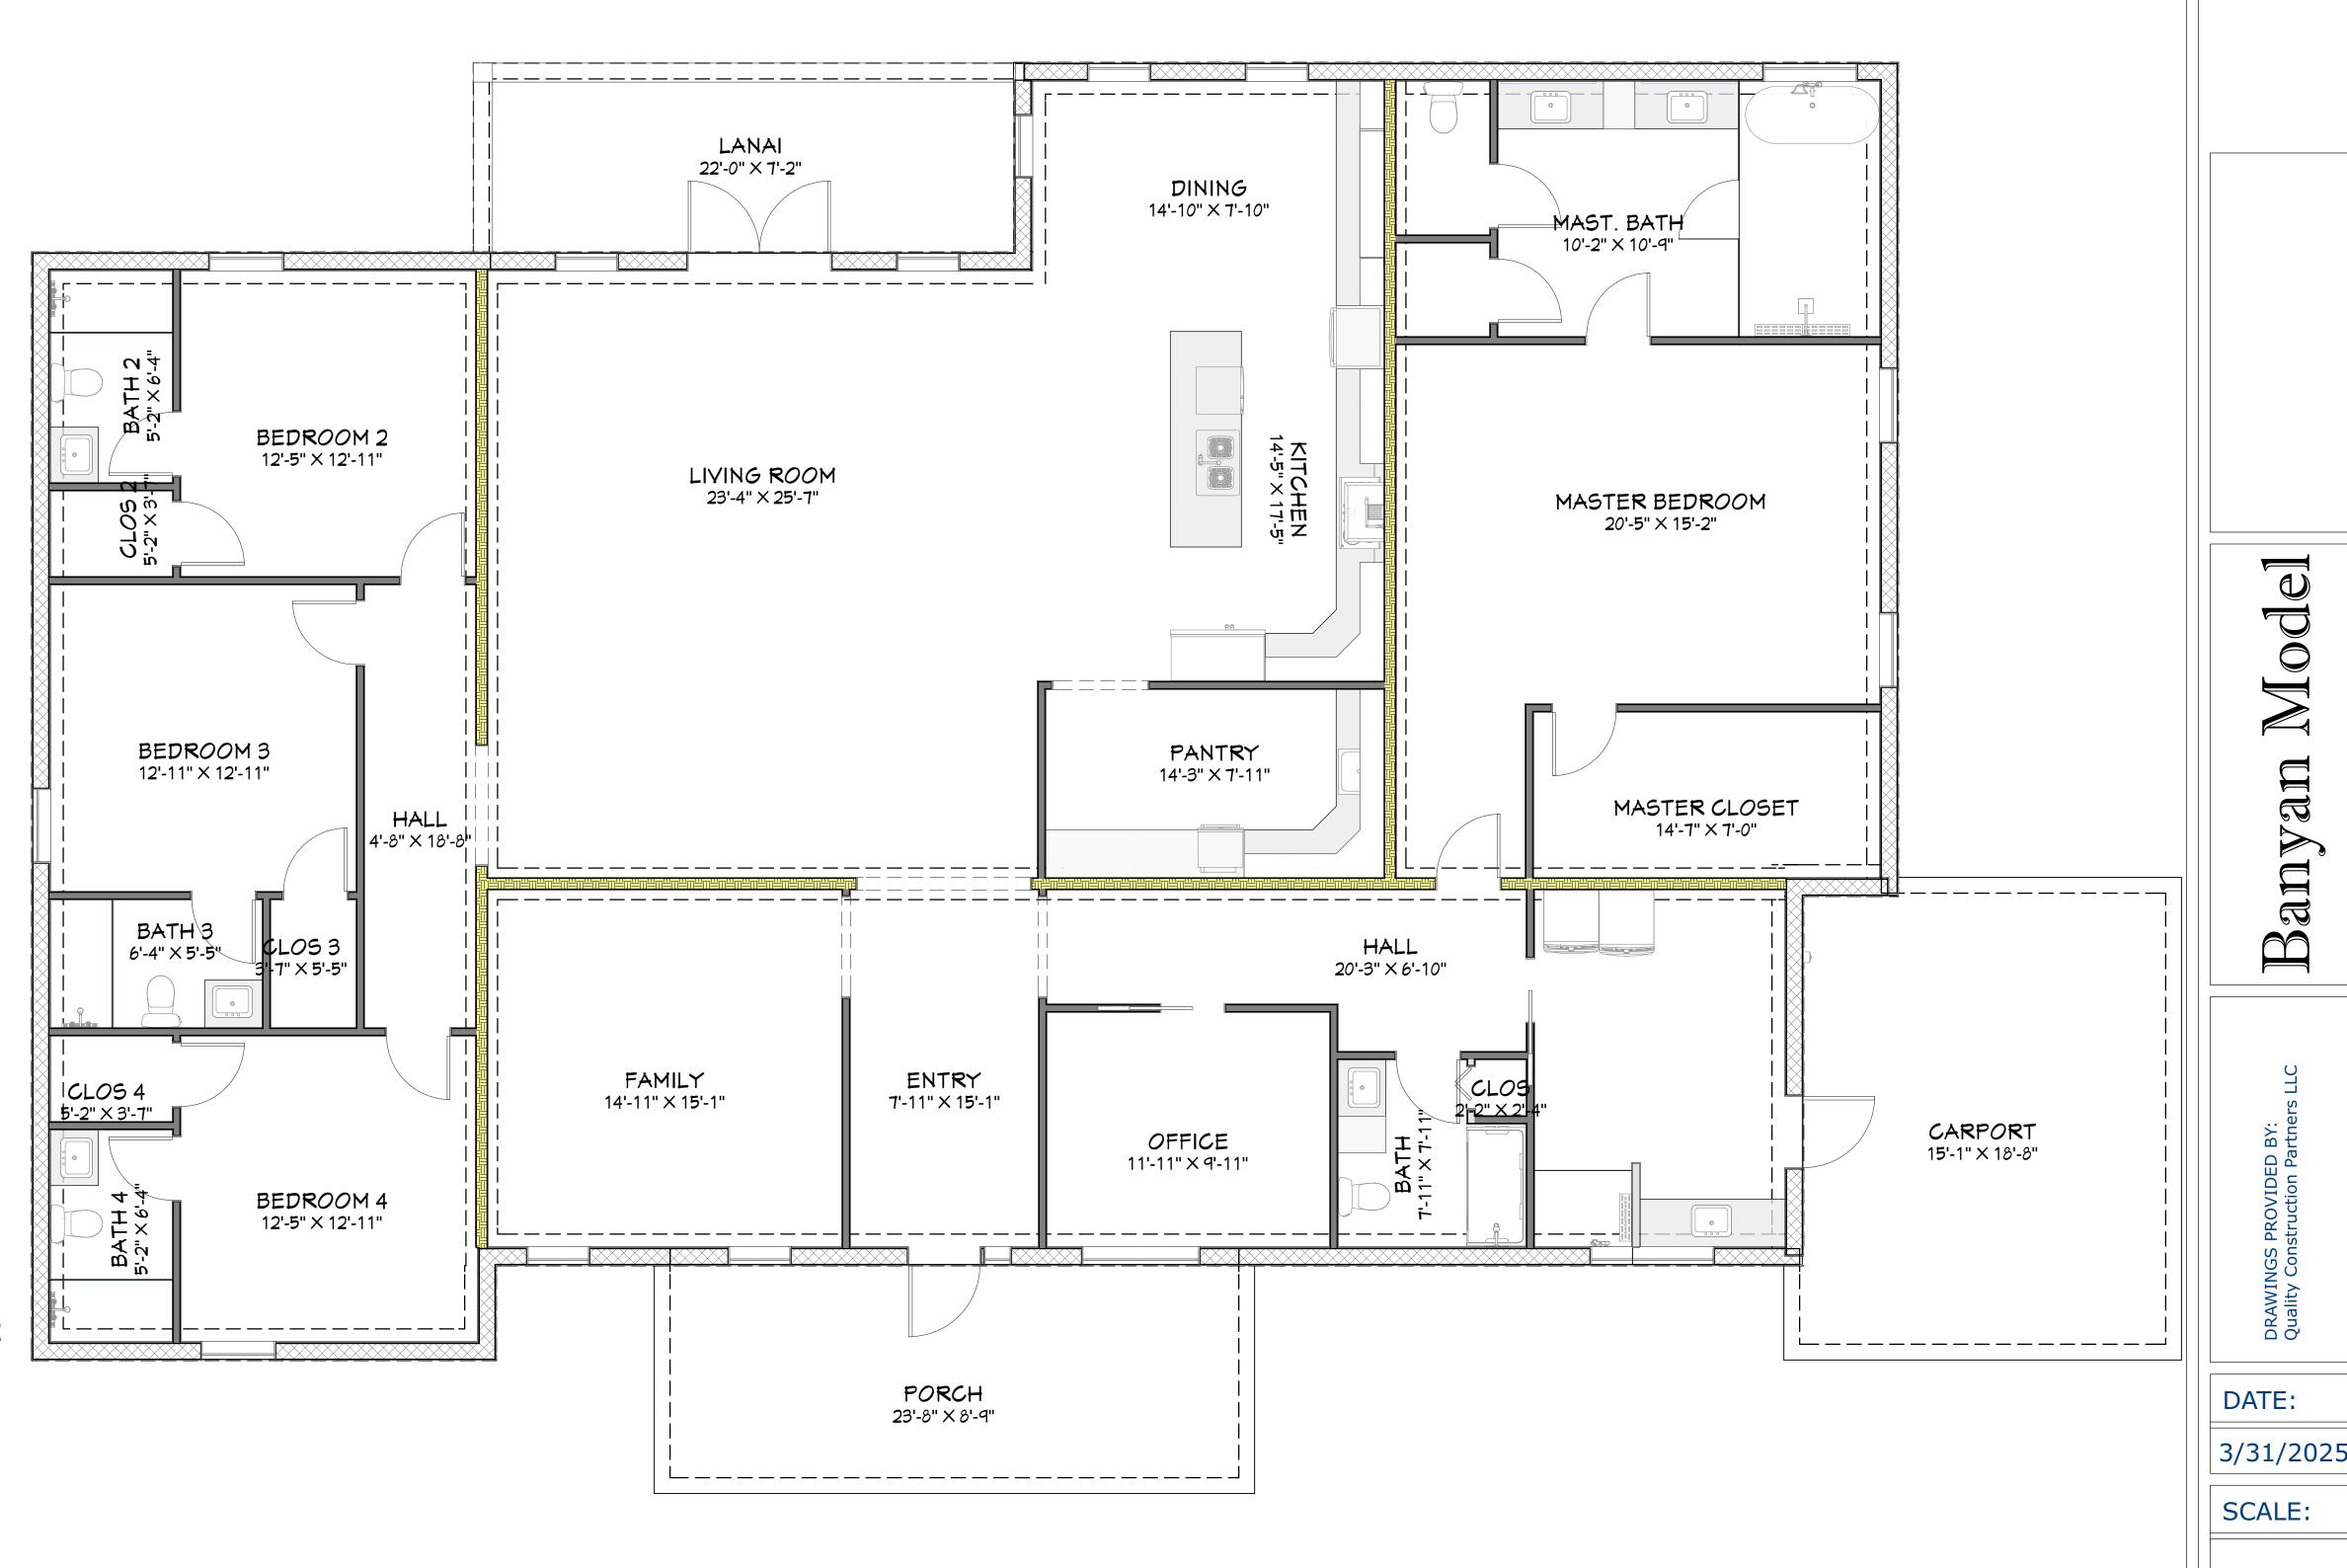

# Banyan Model

### 4442 SQFT Modern Elegance

Step into The Banyan Model, a stunning 4,442 sq. ft. modern home designed for both comfort and sophistication. This **4-bedroom**, **5-bathroom** masterpiece seamlessly blends contemporary aesthetics with functional living, making it perfect for families and entertainers alike.

#### **Key Features:**

- Spacious Layout: With 4 large bedrooms and 5 full bathrooms, every member of the household enjoys their own private retreat.
- Office Space: A dedicated home office, perfect for remote work or study.
- Separate Family/Entertainment Room: An additional family room offers a cozy retreat for relaxation, movie nights, or entertainment.
- Expansive Walk-In Pantry: A chef's dream with custom shelving, cabinetry, and extra prep space.
- Modern Kitchen & Open Concept Living: A stunning kitchen featuring sleek cabinetry, high-end appliances, and a stylish island, flowing seamlessly into the open living and dining areas.
- Carport Convenience: A well-designed covered carport provides easy access and added functionality.
- Elegant Outdoor Lanai: Enjoy outdoor living with a covered lanai, perfect for entertaining or unwinding in a private backyard oasis.

The Banyan Model offers a perfect balance of luxury, practicality, and modern design, making it an exceptional choice for those seeking a high-end, spacious home.

FLOOR PLAN VIEW SHELL

an Model

DRAWINGS PROVIDED BY: Quality Construction Partners LI