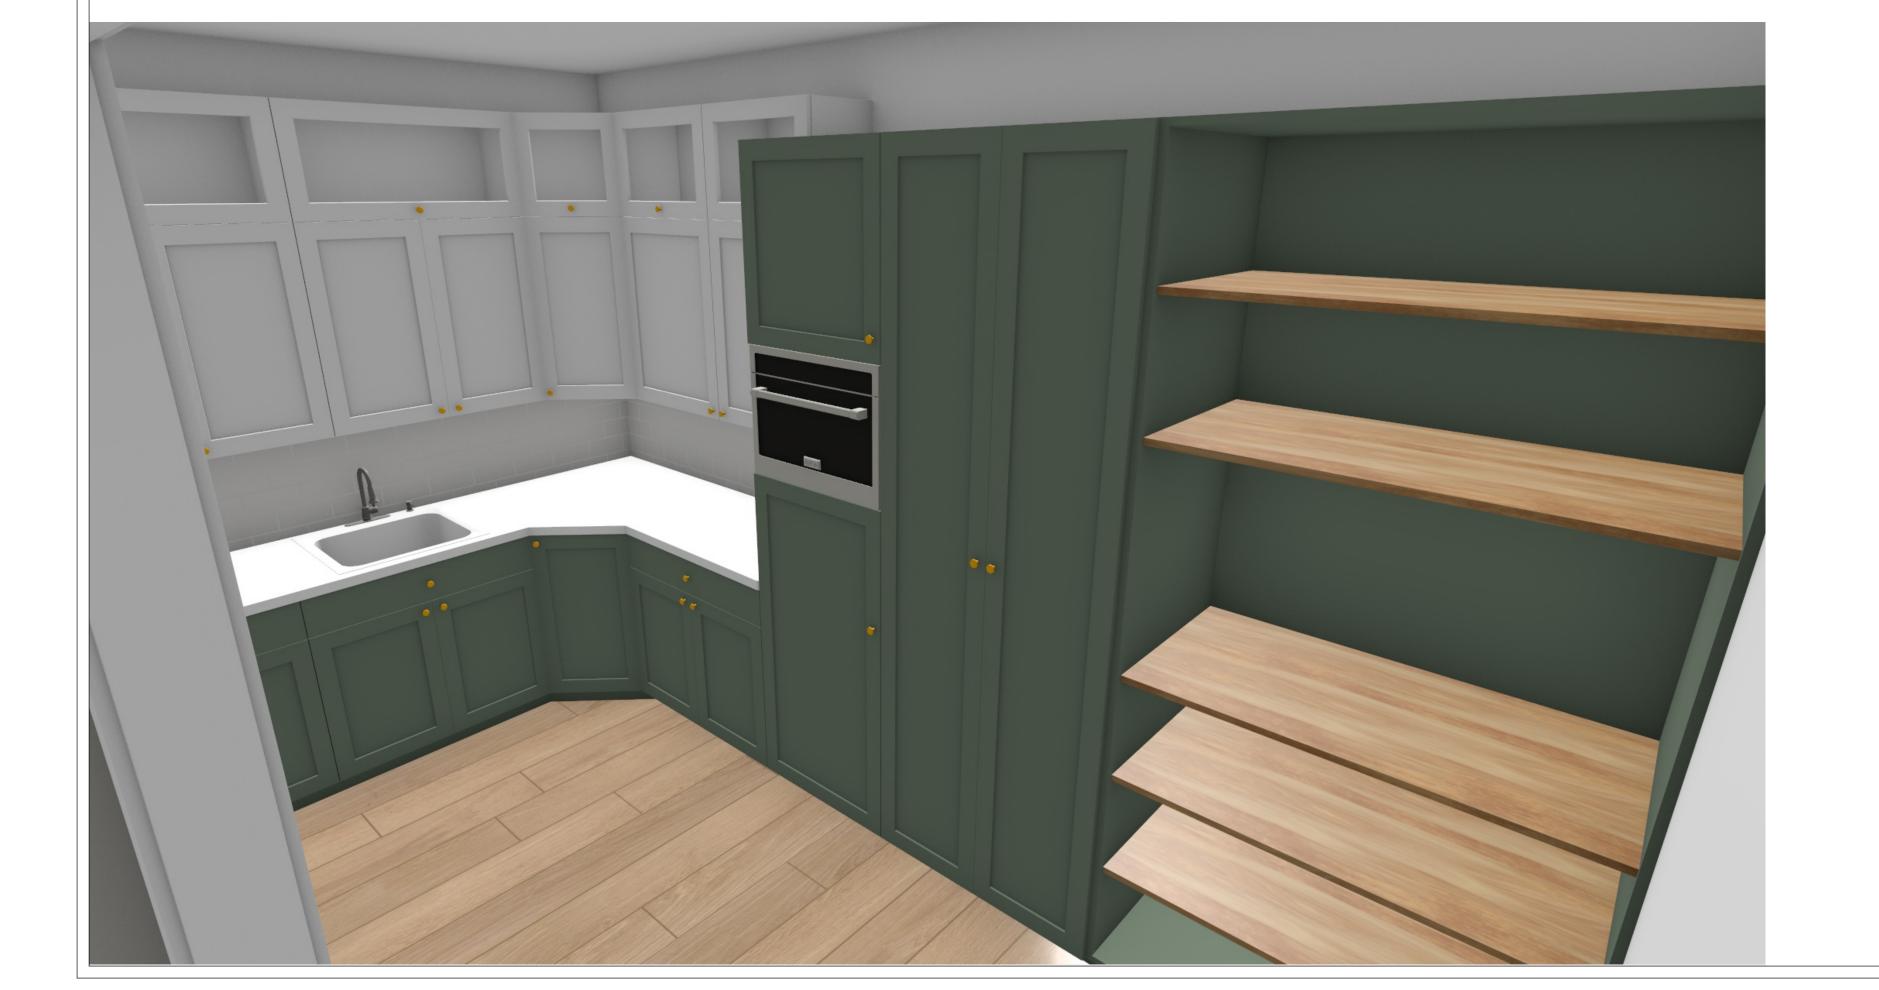

#### **Key Features:**

- Spacious Layout: With 4 large bedrooms and 5 full bathrooms, every member of the household enjoys their own private retreat.
- Office Space: A dedicated home office, perfect for remote work or study.
- Separate Family/Entertainment Room: An additional family room offers a cozy retreat for relaxation, movie nights, or entertainment.
- Expansive Walk-In Pantry: A chef's dream with custom shelving, cabinetry, and extra prep space.
- Modern Kitchen & Open Concept Living: A stunning kitchen featuring sleek cabinetry, high-end appliances, and a stylish island, flowing seamlessly into the open living and dining areas.
- Carport Convenience: A well-designed covered carport provides easy access and added functionality.
- Elegant Outdoor Lanai: Enjoy outdoor living with a covered lanai, perfect for entertaining or unwinding in a private backyard oasis.

The **kitchen** features custom two-tone cabinetry, high-end appliances, a large center island, and a walk-in pantry with ample storage and prep space. Light wood flooring throughout enhances the home's warmth, while large windows allow for an abundance of natural light.