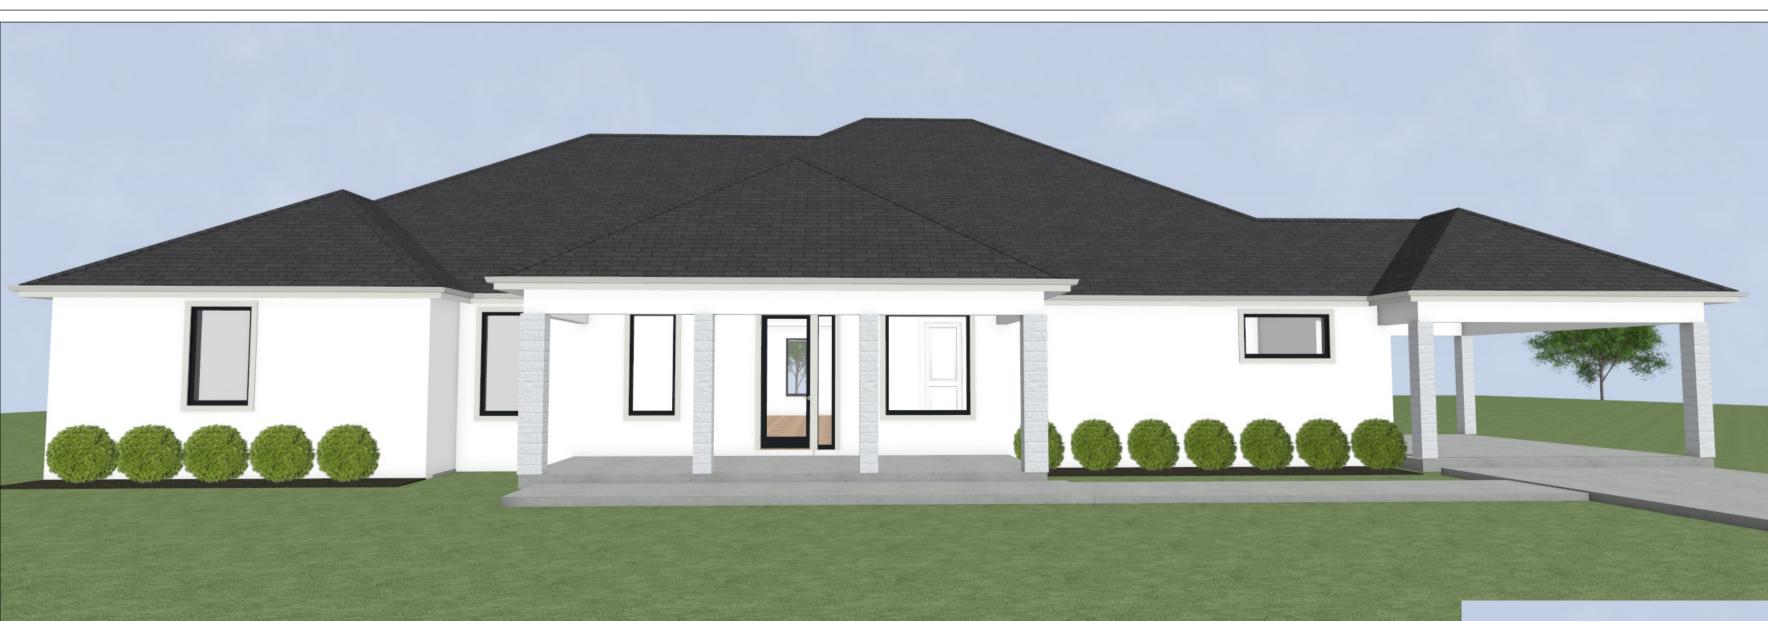

#### Banyan Model – Exterior Description

The Banyan Model boasts a modern yet timeless exterior, featuring a sleek, low-pitched roofline, crisp white stucco walls, and elegant stone-accented columns. The covered front porch welcomes guests with a grand yet inviting presence, while the spacious carport provides both convenience and functionality. Large black-framed windows enhance natural light and add to the home's contemporary charm. A covered lanai at the rear offers a perfect outdoor retreat, seamlessly blending indoor and outdoor living. Designed for both curb appeal and practicality, this home embodies sophistication with a modern touch.

Large, **sleek black-framed windows** not only enhance the home's contemporary appeal but also allow for abundant natural light, seamlessly integrating indoor and outdoor spaces. The **spacious carport**, supported by matching stone pillars, offers convenient covered parking while maintaining the home's streamlined design.

At the rear, a **covered lanai** provides the perfect retreat for relevation or entertaining, effortlessly extending the living

At the rear, a **covered lanai** provides the perfect retreat for relaxation or entertaining, effortlessly extending the living space into the outdoors. The symmetrical layout, combined with thoughtfully placed landscaping, adds to the home's curb appeal while maintaining a **modern**, **minimalist elegance**.