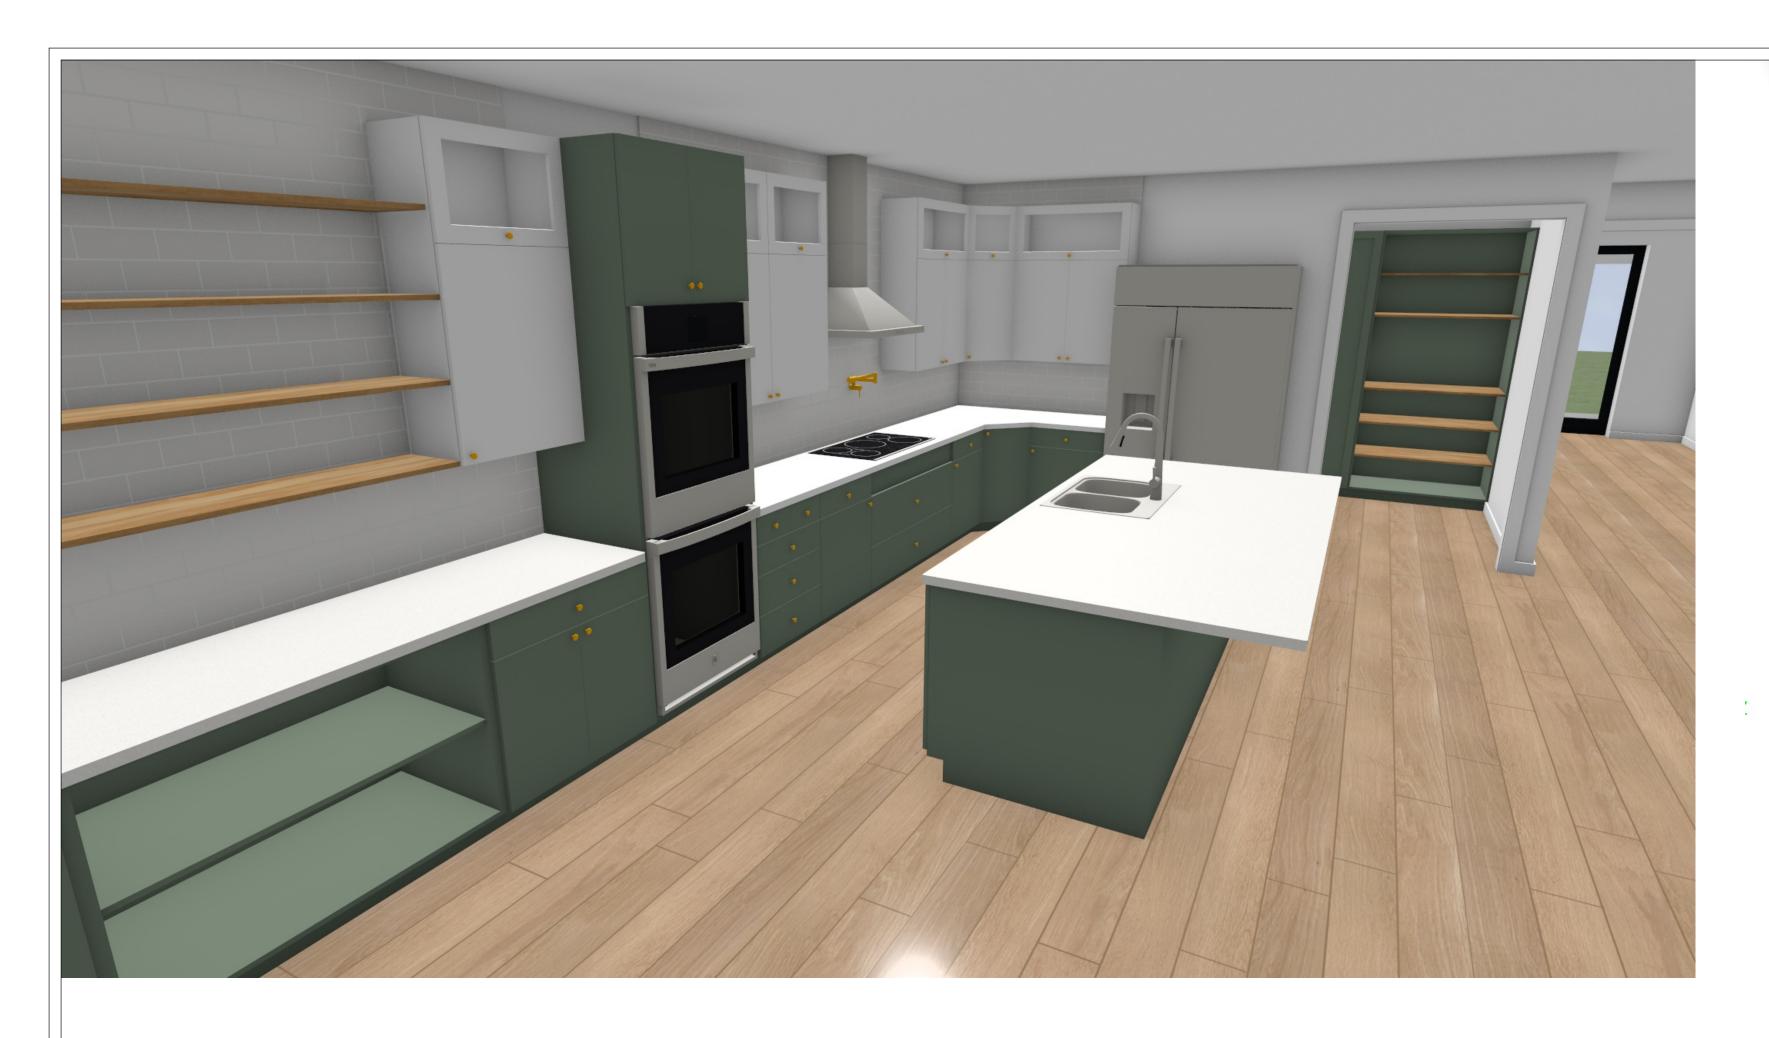

The Banyan Model offers a spacious and thoughtfully designed interior, blending modern aesthetics with functional living. The open-concept layout creates a seamless flow between the living, dining, and kitchen areas, making it perfect for both everyday living and entertaining.

The **kitchen** features custom two-tone cabinetry, high-end appliances, a large center island, and a walk-in pantry with ample storage and prep space. Light wood flooring throughout enhances the home's warmth, while large windows allow for an abundance of natural light.