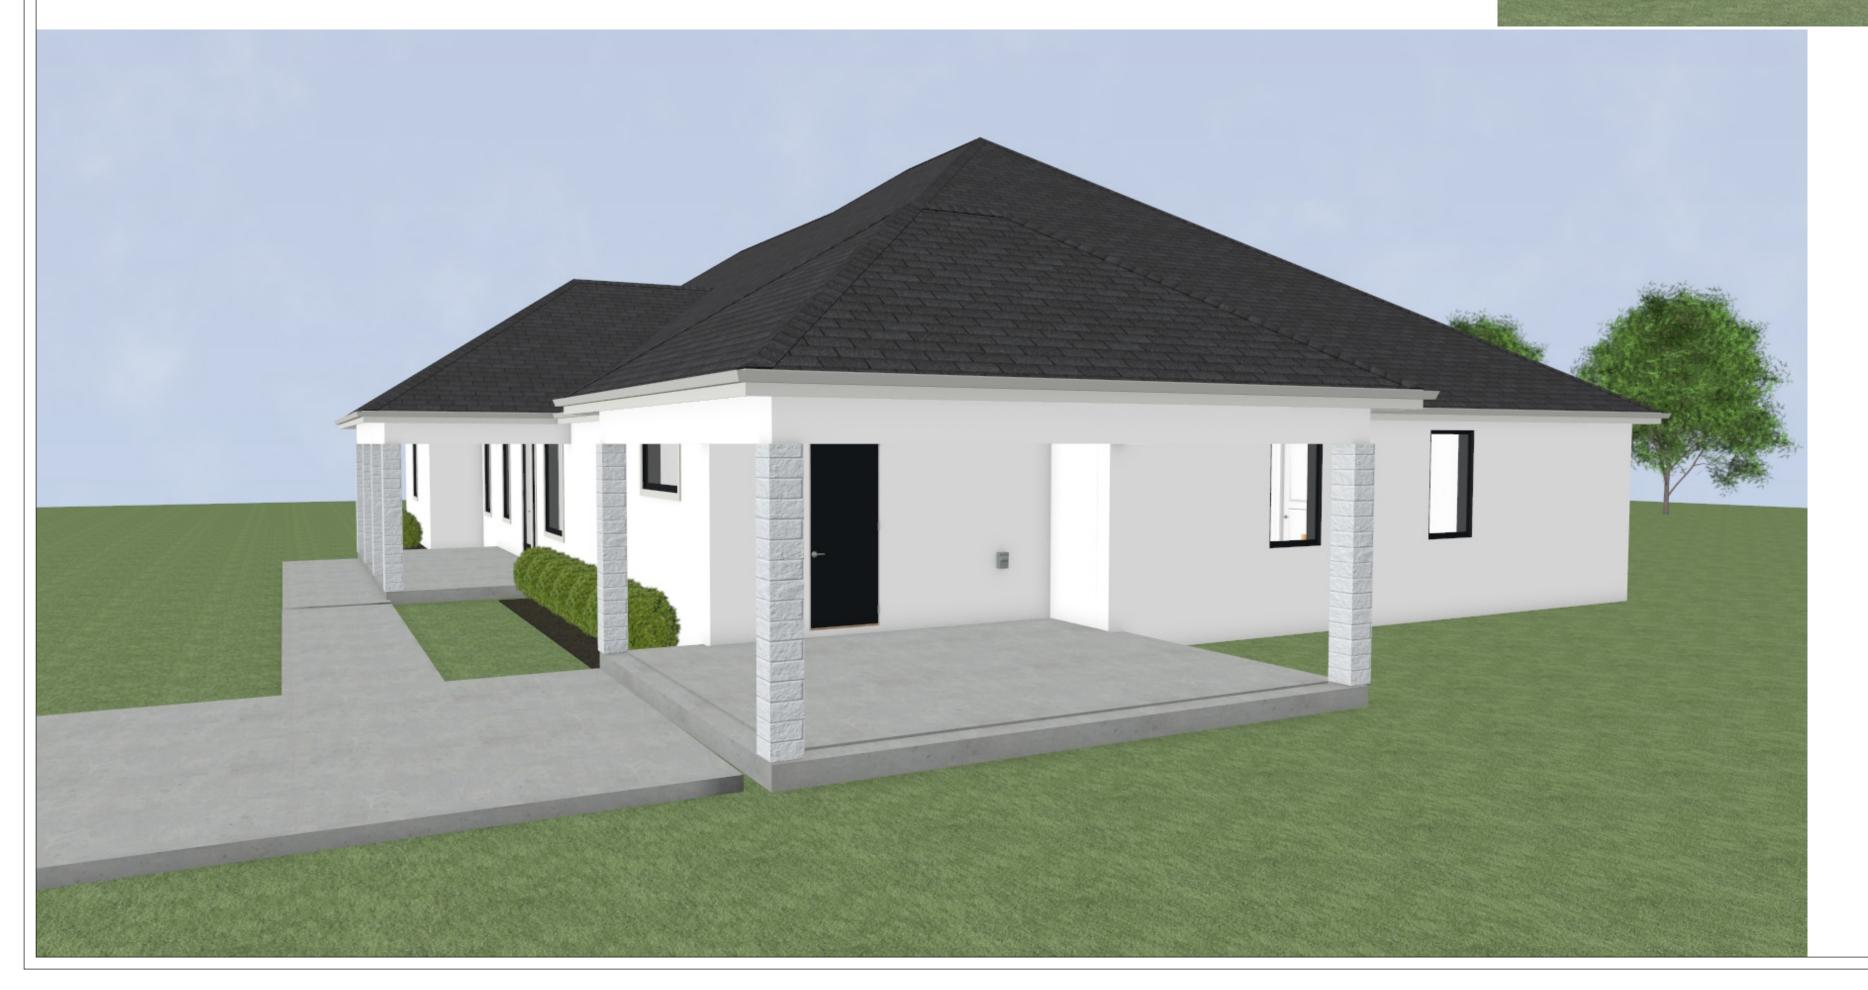

#### Banyan Model – Exterior Description

The Banyan Model boasts a modern yet timeless exterior, featuring a sleek, low-pitched roofline, crisp white stucco walls, and elegant stone-accented columns. The covered front porch welcomes guests with a grand yet inviting presence, while the spacious carport provides both convenience and functionality. Large black-framed windows enhance natural light and add to the home's contemporary charm. A covered lanai at the rear offers a perfect outdoor retreat, seamlessly blending indoor and outdoor living. Designed for both curb appeal and practicality, this home embodies sophistication with a modern touch.

Large, **sleek black-framed windows** not only enhance the home's contemporary appeal but also allow for abundant natural light, seamlessly integrating indoor and outdoor spaces. The **spacious carport**, supported by matching stone pillars, offers convenient covered parking while maintaining the home's streamlined design.