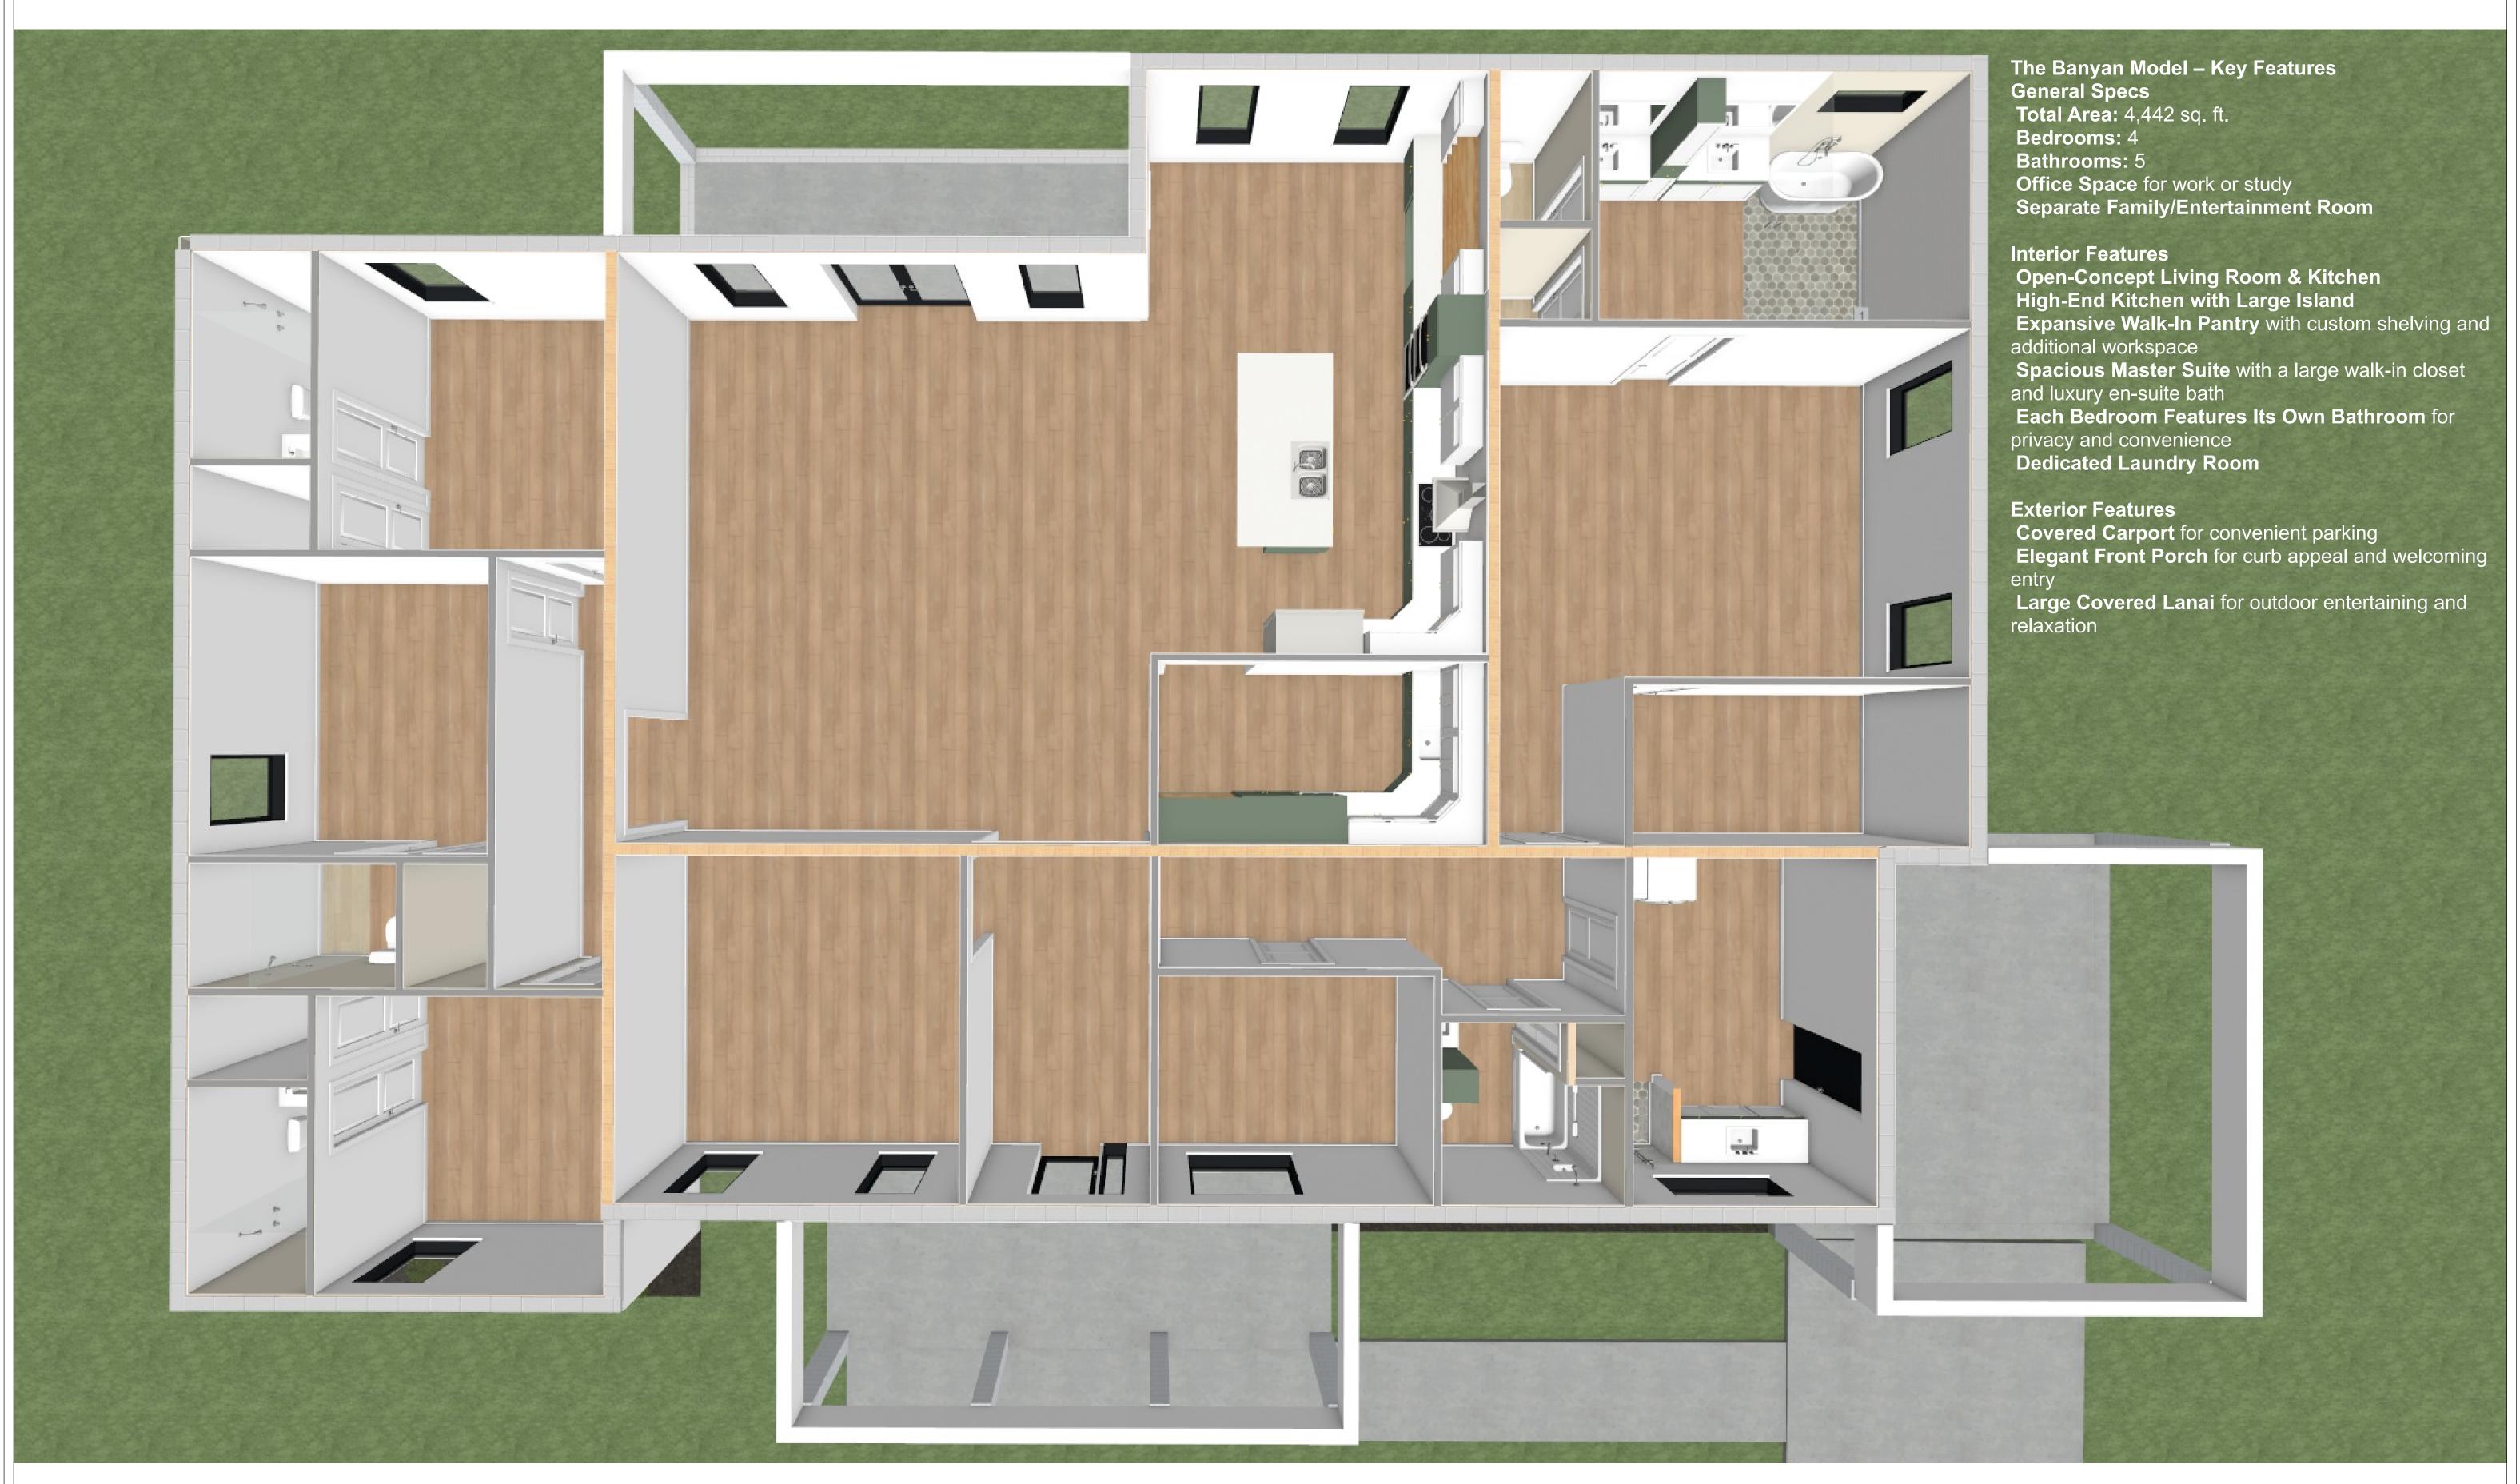

The Banyan Model offers a spacious and thoughtfully designed interior, blending modern aesthetics with functional living. The open-concept layout creates a seamless flow between the living, dining, and kitchen areas, making it perfect for both everyday living and entertaining.

The **kitchen** features custom two-tone cabinetry, high-end appliances, a large center island, and a walk-in pantry with ample storage and prep space. Light wood flooring throughout enhances the home's warmth, while large windows allow for an abundance of natural light.

The home includes **four well-sized bedrooms**, each with access to a private or nearby bathroom, ensuring comfort and privacy for all residents. The **master suite** is a true retreat, complete with a luxurious en-suite bath and an oversized walkin closet. A **dedicated office space** and a **separate family/entertainment room** add flexibility to suit various lifestyle needs.

Designed with modern elegance and practicality in mind, the Banyan Model offers an inviting and stylish living experience.