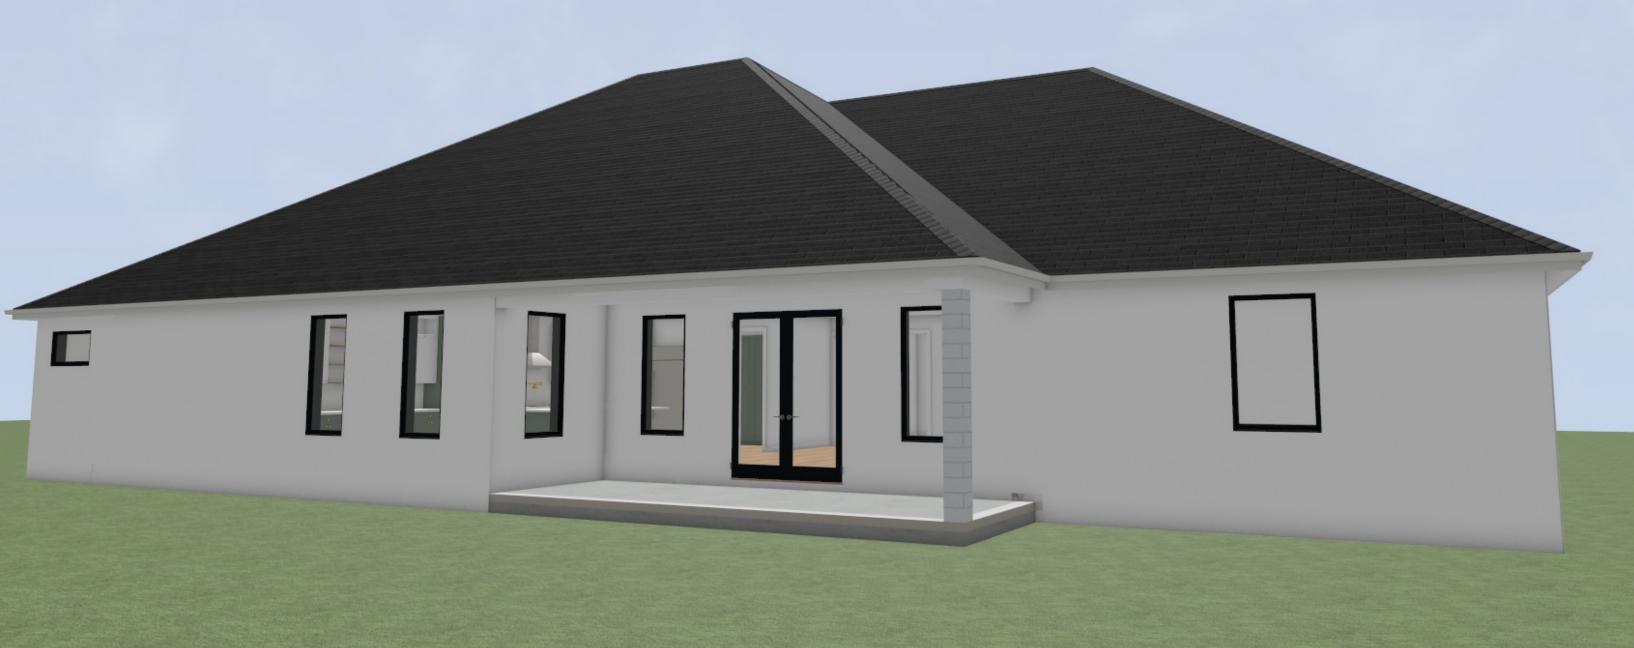

#### Banyan Model – Exterior Description

The Banyan Model boasts a modern yet timeless exterior, featuring a sleek, low-pitched roofline, crisp white stucco walls, and elegant stone-accented columns. The covered front porch welcomes guests with a grand yet inviting presence, while the spacious carport provides both convenience and functionality. Large black-framed windows enhance natural light and add to the home's contemporary charm. A covered lanai at the rear offers a perfect outdoor retreat, seamlessly blending indoor and outdoor living. Designed for both curb appeal and practicality, this home embodies sophistication with a modern touch.

At the rear, a **covered lanai** provides the perfect retreat for relevation or entertaining, effortlessly extending the living

At the rear, a **covered lanai** provides the perfect retreat for relaxation or entertaining, effortlessly extending the living space into the outdoors. The symmetrical layout, combined with thoughtfully placed landscaping, adds to the home's curb appeal while maintaining a **modern**, **minimalist elegance**.