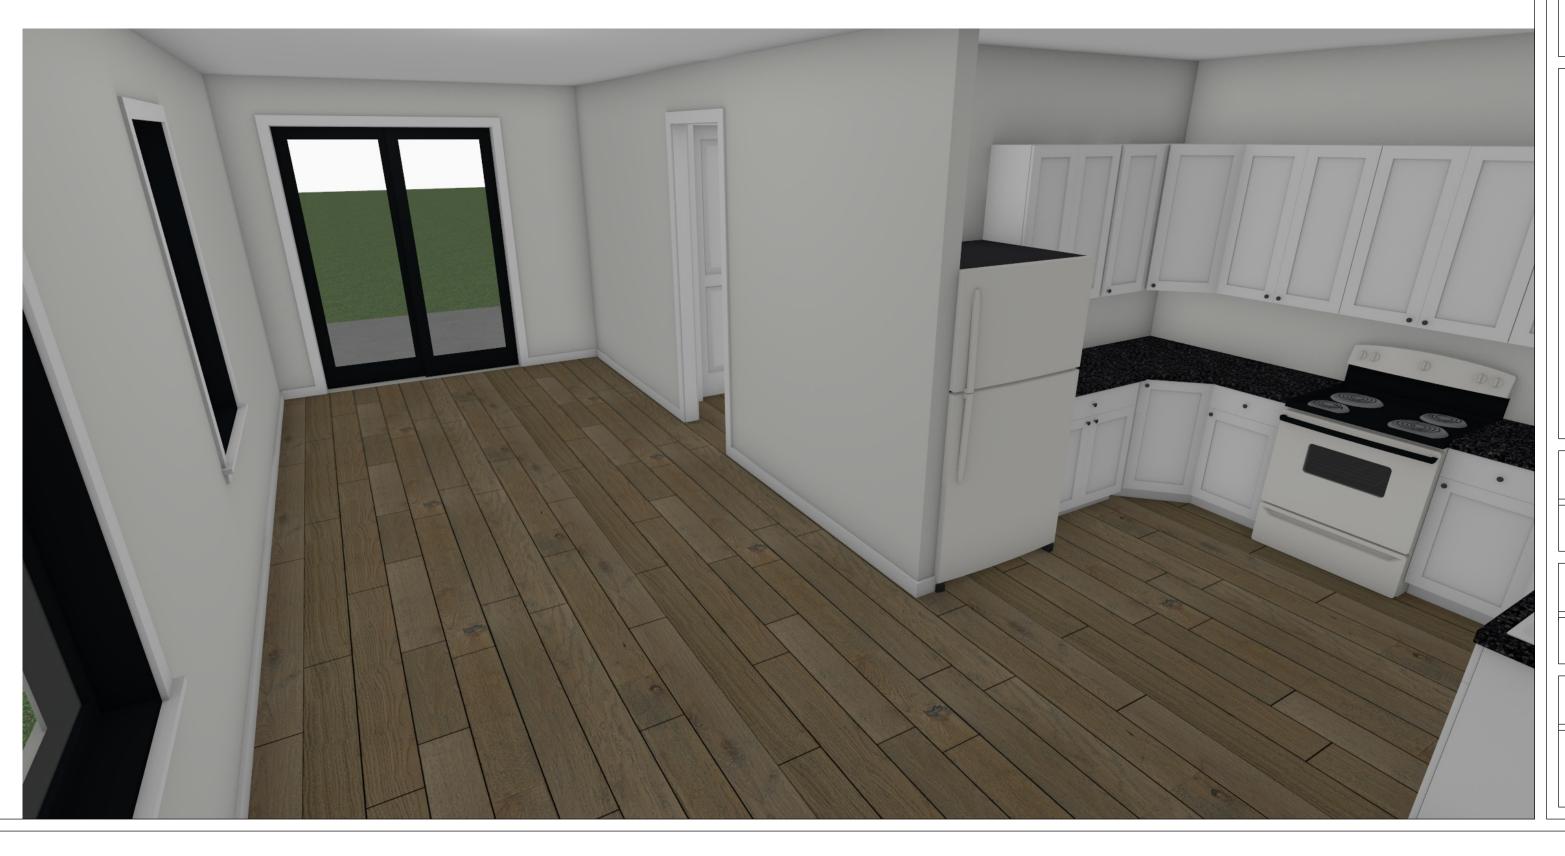

# Next-Gen Suite – Private & Versatile Living Space

The Next-Gen Suite in the Allee Model is a self-contained 2-bedroom, 1-bathroom living space designed for multi-generational living, guests, or rental income opportunities. With a private entrance, a fully equipped kitchenette, and its own laundry area, this space provides both independence and convenience.

Key Features:

✓ Private Entrance – Ensures separate access for enhanced privacy and flexibility. Spacious Living & Dining Area – Open-concept layout with wood-look flooring and ample natural

light.

Fully Equipped Kitchenette – Includes custom cabinetry, modern countertops, refrigerator, electric range, and ample storage.

Outdoor Access – Sliding glass doors lead to a private lanai, perfect for fresh air and relaxation. This Next-Gen Suite is ideal for aging parents, adult children, guests, or even as a potential rental space to generate extra income. The Allee Model offers the perfect blend of privacy and connectivity, making it a smart investment for today's homeowners.