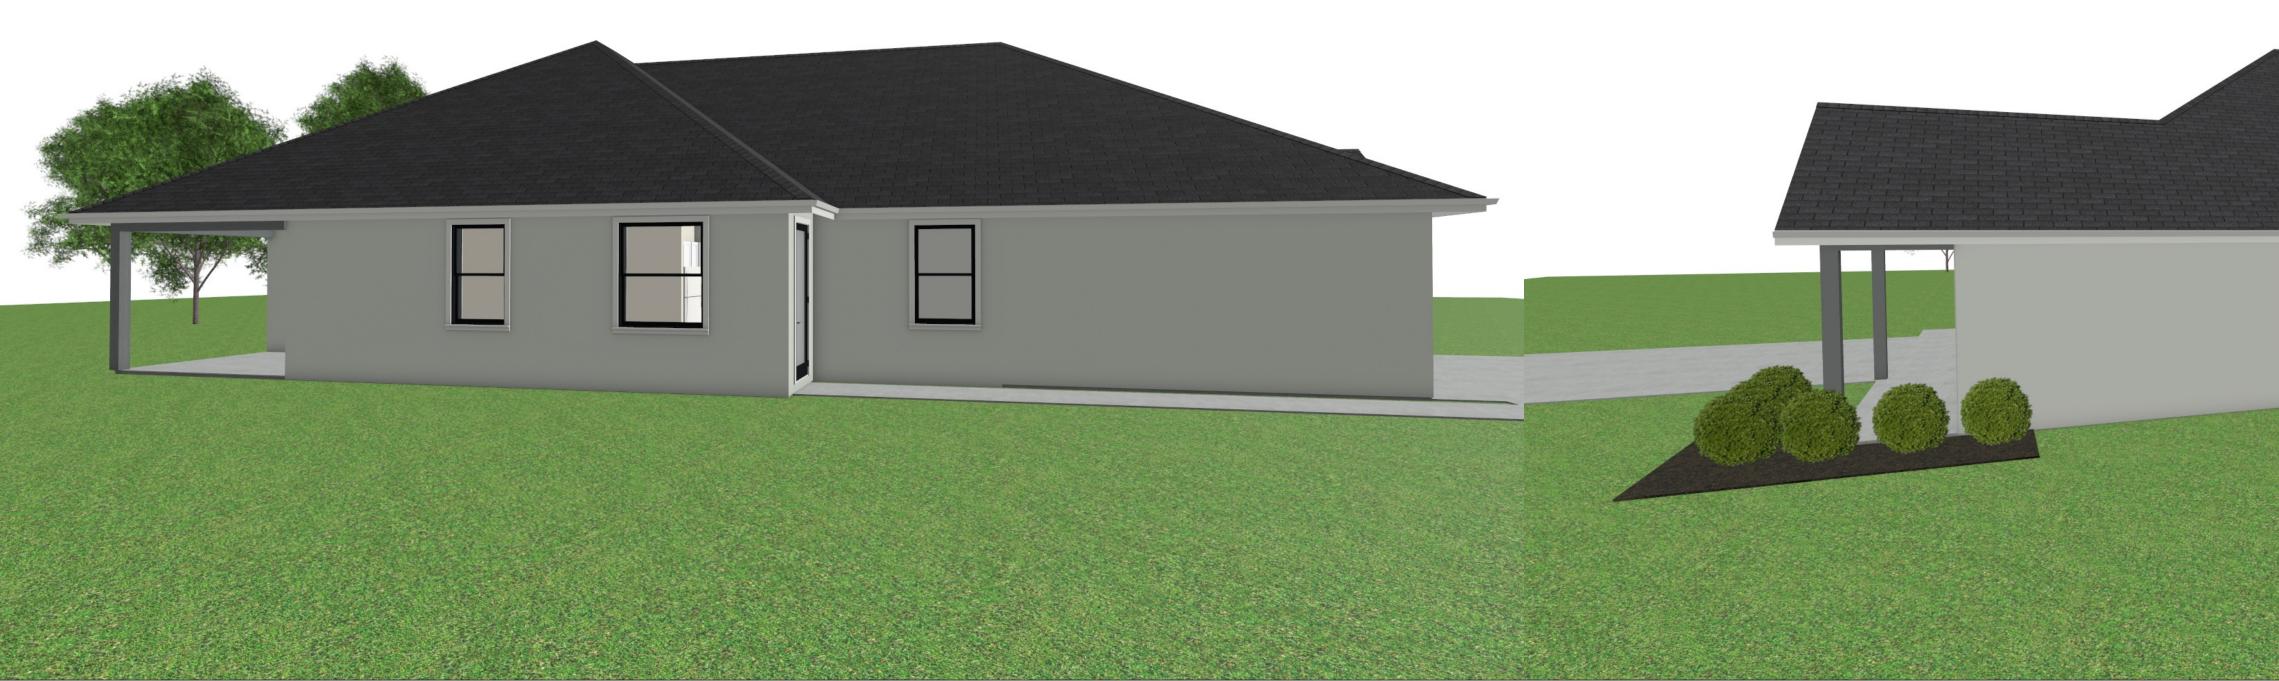

### **Exterior Features:**

**Impact Windows & Doors** – Enhanced security, energy efficiency, and storm protection.

**Modern Curb Appeal** – Sleek stucco and horizontal siding with a stylish covered entryway.

Spacious 2-Car Garage – Provides ample parking and storage space. Professionally Designed Landscaping – Low-maintenance and visually appealing.

Large Backyard & Lanai – Ideal for outdoor gatherings and relaxation.

**Stunning Exterior Design – Allee Model** The Allee Model boasts a modern yet timeless exterior, blending clean lines with stylish architectural details. Its sleek, contemporary facade features a combination of smooth stucco and horizontal siding, creating an elegant contrast. The covered front porch, supported by a bold, modern column, provides a welcoming entrance that enhances curb appeal. Key exterior highlights include:

Impact Windows & Doors – Offering superior storm protection, energy efficiency, and a sleek modern look with black trim accents. Spacious 2-Car Garage – Designed with a stylish panel door that complements the home's color scheme.

✓ Durable Roofing – A high-quality, dark asphalt shingle roof adds a classic touch while ensuring long-term protection. Covered Entryway & Porch – Providing a cozy and inviting front entrance with a clean, modern design.

✓ Professionally Designed Landscaping – Featuring lush greenery and low-maintenance shrubbery to enhance the home's aesthetic. ✓ Large Backyard & Lanai – A spacious outdoor area with a covered lanai, perfect for relaxing or entertaining.