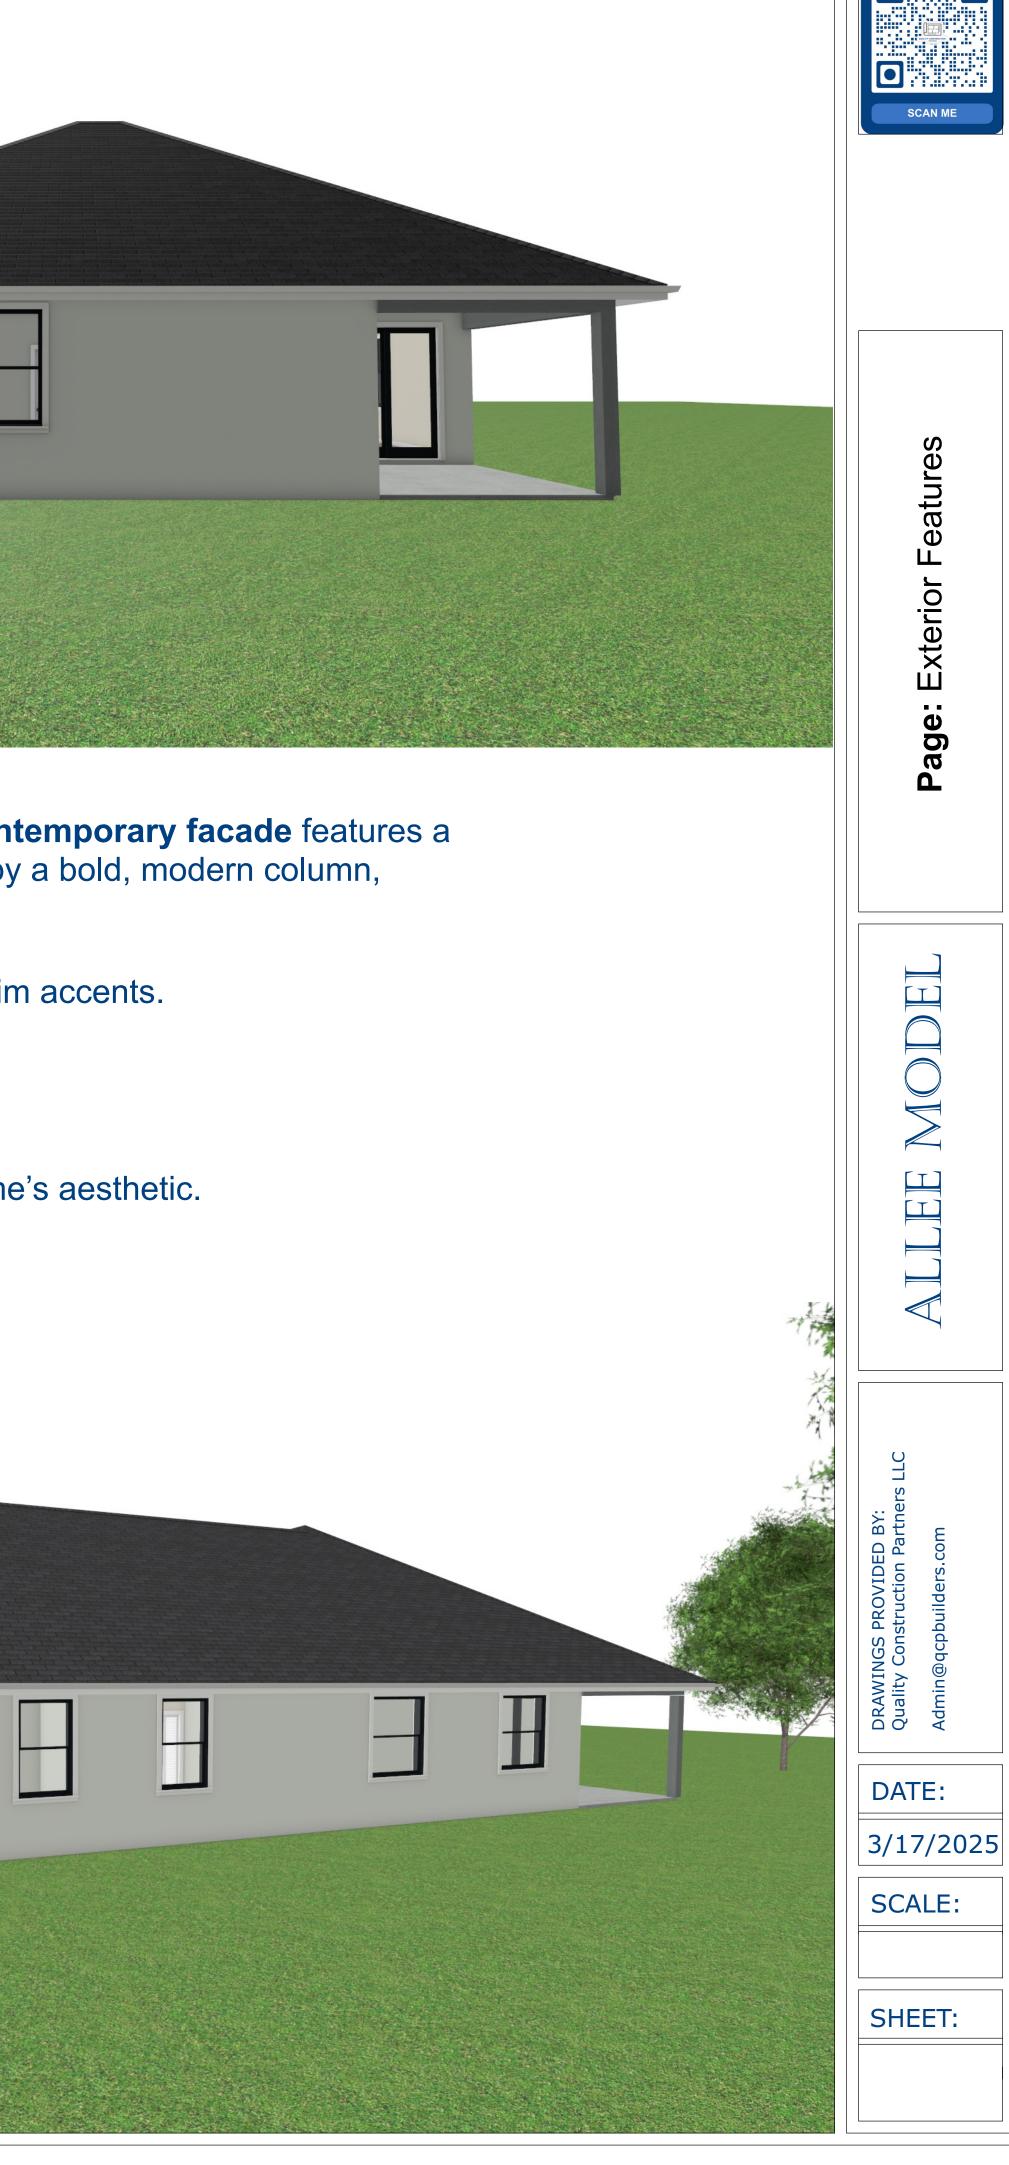

**Stunning Exterior Design – Allee Model** The Allee Model boasts a modern yet timeless exterior, blending clean lines with stylish architectural details. Its sleek, contemporary facade features a combination of smooth stucco and horizontal siding, creating an elegant contrast. The covered front porch, supported by a bold, modern column, provides a welcoming entrance that enhances curb appeal. Key exterior highlights include:

Impact Windows & Doors – Offering superior storm protection, energy efficiency, and a sleek modern look with black trim accents. Spacious 2-Car Garage – Designed with a stylish panel door that complements the home's color scheme.

✓ Durable Roofing – A high-quality, dark asphalt shingle roof adds a classic touch while ensuring long-term protection. Covered Entryway & Porch – Providing a cozy and inviting front entrance with a clean, modern design.

✓ Professionally Designed Landscaping – Featuring lush greenery and low-maintenance shrubbery to enhance the home's aesthetic. ✓ Large Backyard & Lanai – A spacious outdoor area with a covered lanai, perfect for relaxing or entertaining.