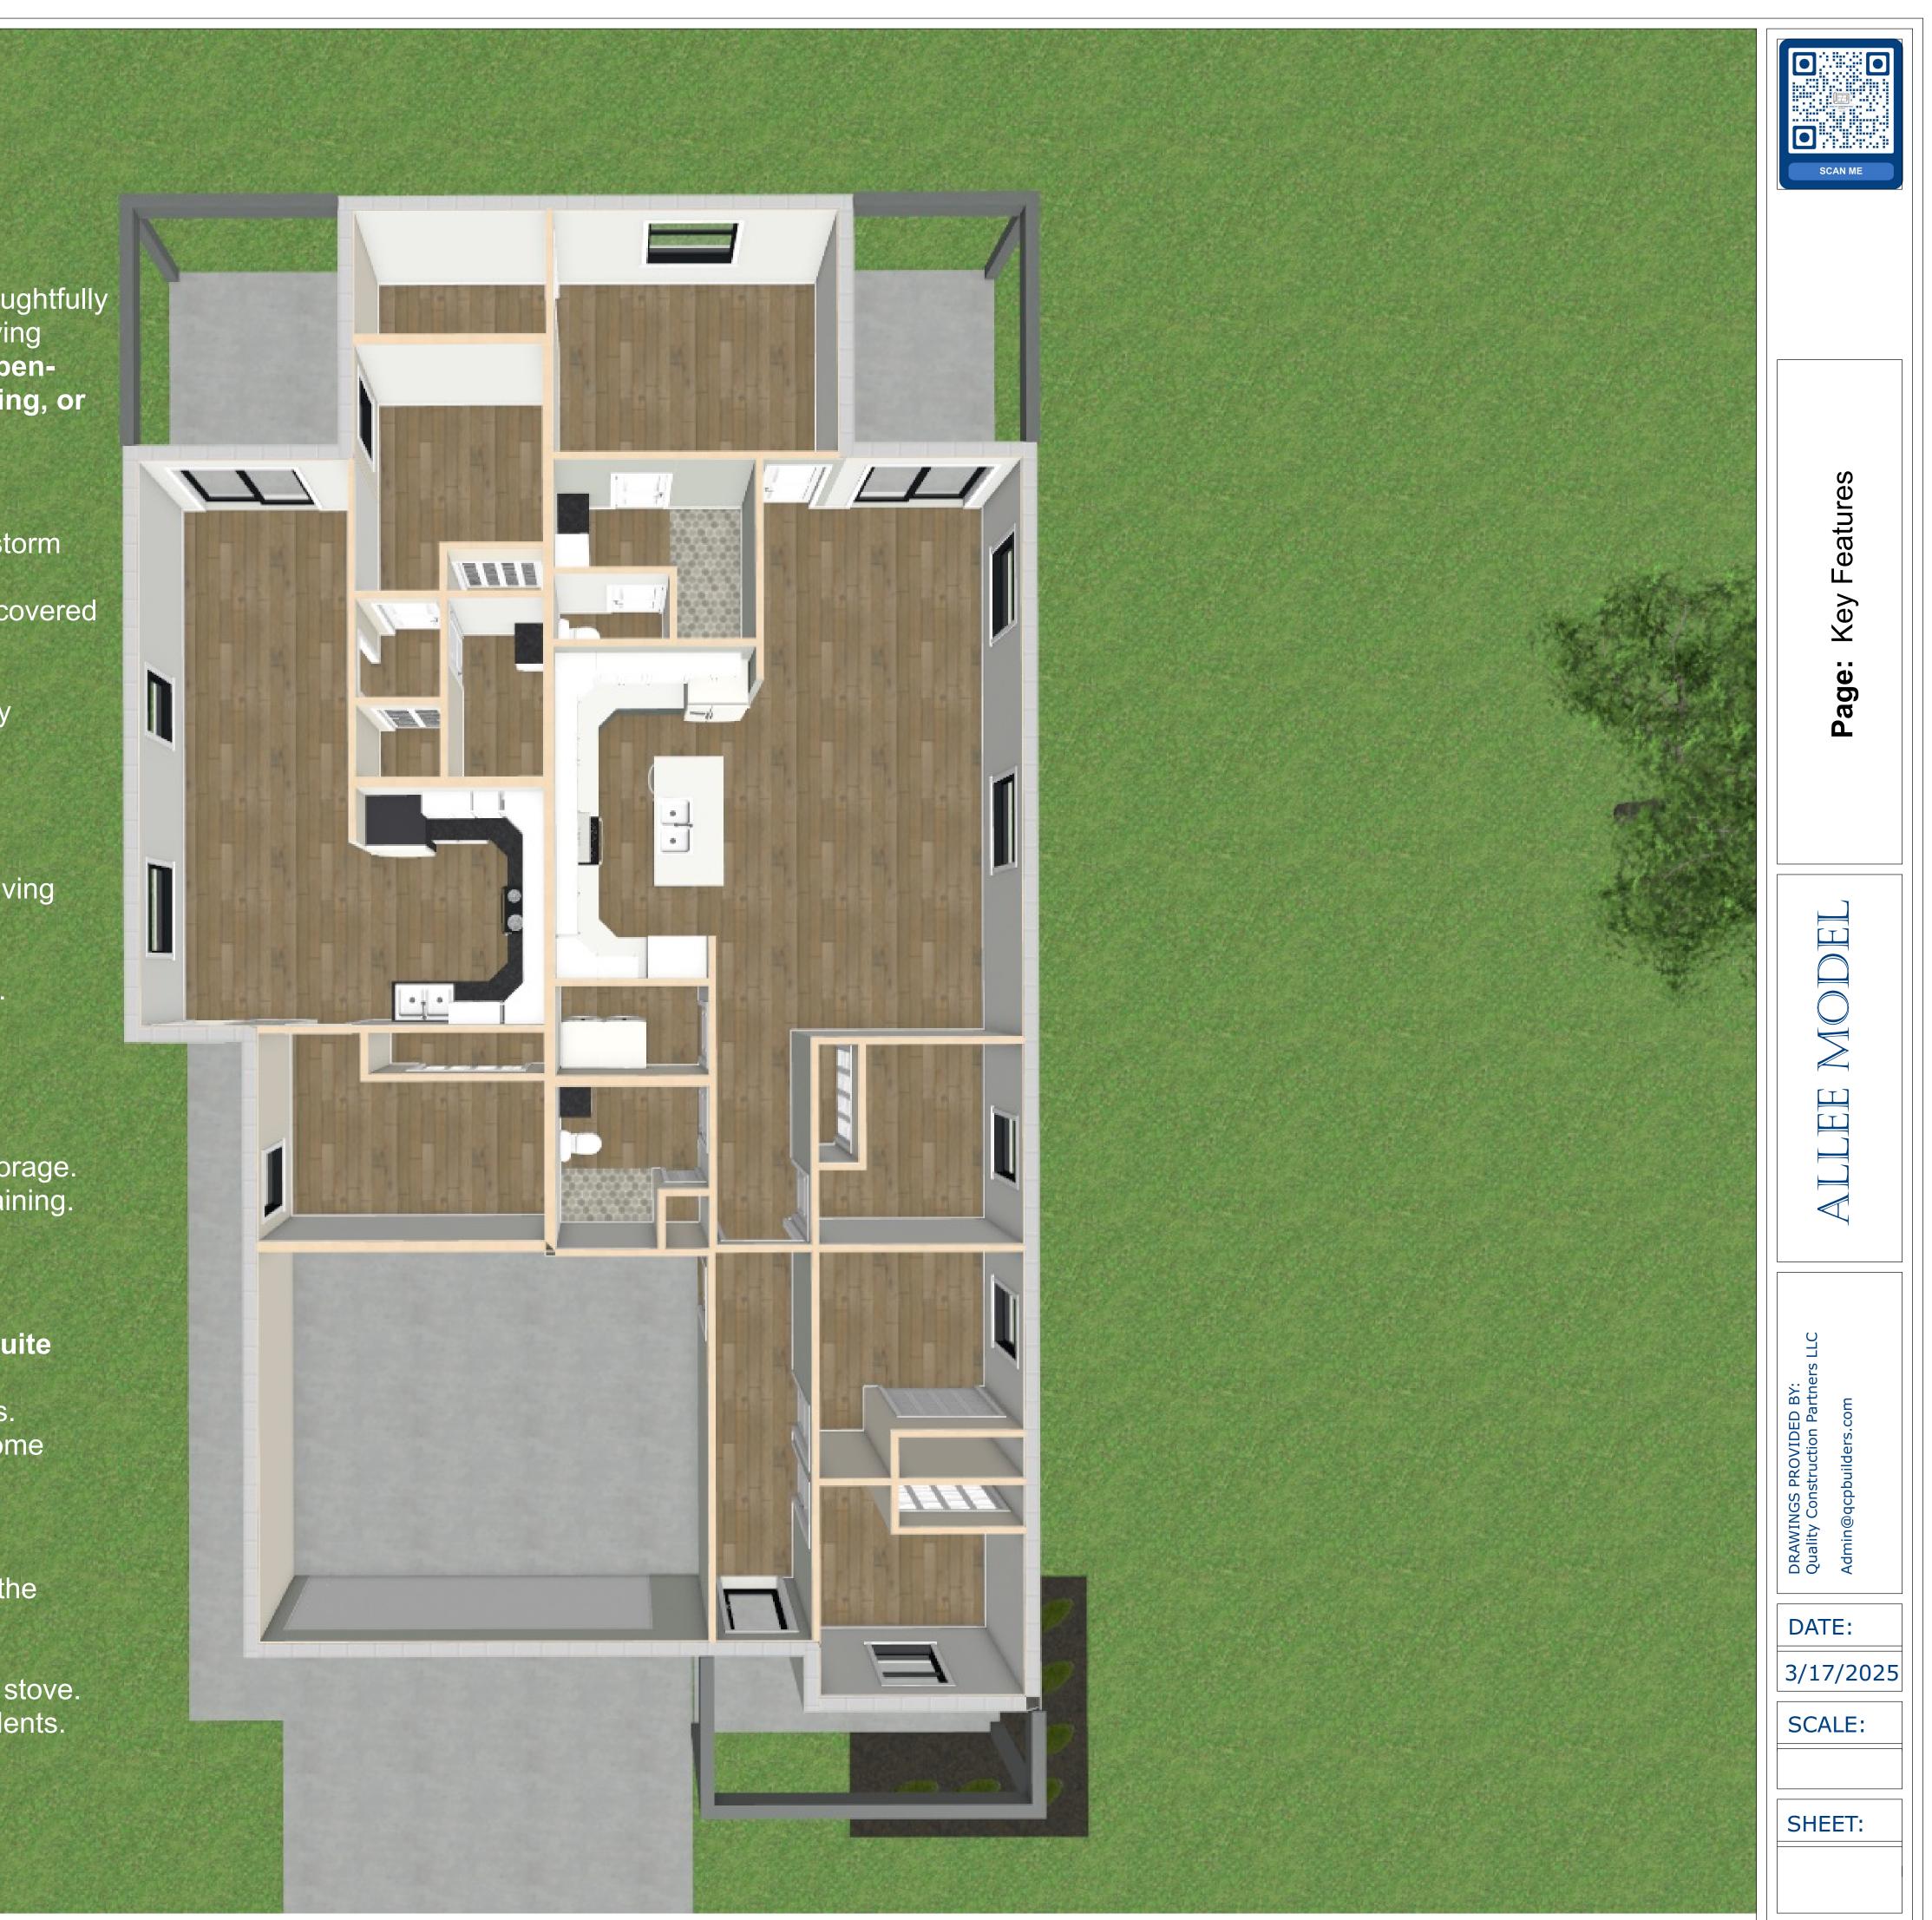

### **Key Features of the Allee Model**

The Allee Model is a stunning 4-bedroom, 3-bathroom home with a thoughtfully designed Next-Gen Suite, offering a spacious 2,523 sq. ft. of modern living space. With impact windows, all appliances included, and a stylish open-concept layout, this home is perfect for families, multi-generational living, or rental investment opportunities.

#### **Interior Features:**

**Open-Concept Layout** – Seamlessly connects the kitchen, dining, and living areas.

Wood-Look Flooring – Durable, stylish, and easy to maintain. High Ceilings & Modern Finishes – Adds a spacious and luxurious feel.

#### **1** Kitchen & Dining:

Fully Equipped Kitchen – Includes stainless steel stove, refrigerator, microwave, and dishwasher.

Stylish Two-Tone Cabinetry – Offers a sophisticated look with ample storage. Quartz Countertops & Large Island – Perfect for meal prep and entertaining. Pantry Storage – Keeps everything organized and within reach.

Bedrooms & Bathrooms:

Spacious Master Suite – Features a walk-in closet and a private en-suite bathroom.

**Modern Bathrooms** – Designed with sleek fixtures and premium finishes. **Three Additional Bedrooms** – Ideal for family members, guests, or a home office.

Rext-Gen Suite:

**Private 2-Bedroom, 1-Bathroom Space** – A separate living area within the home.

**Private Entrance** – Ensures independence and flexibility.

Kitchenette & Living Area – Includes cabinets, countertops, fridge, and stove.
Dedicated Laundry Room – Adds extra convenience for Next-Gen residents.
Outdoor Access – Sliding doors lead to a private lanai.