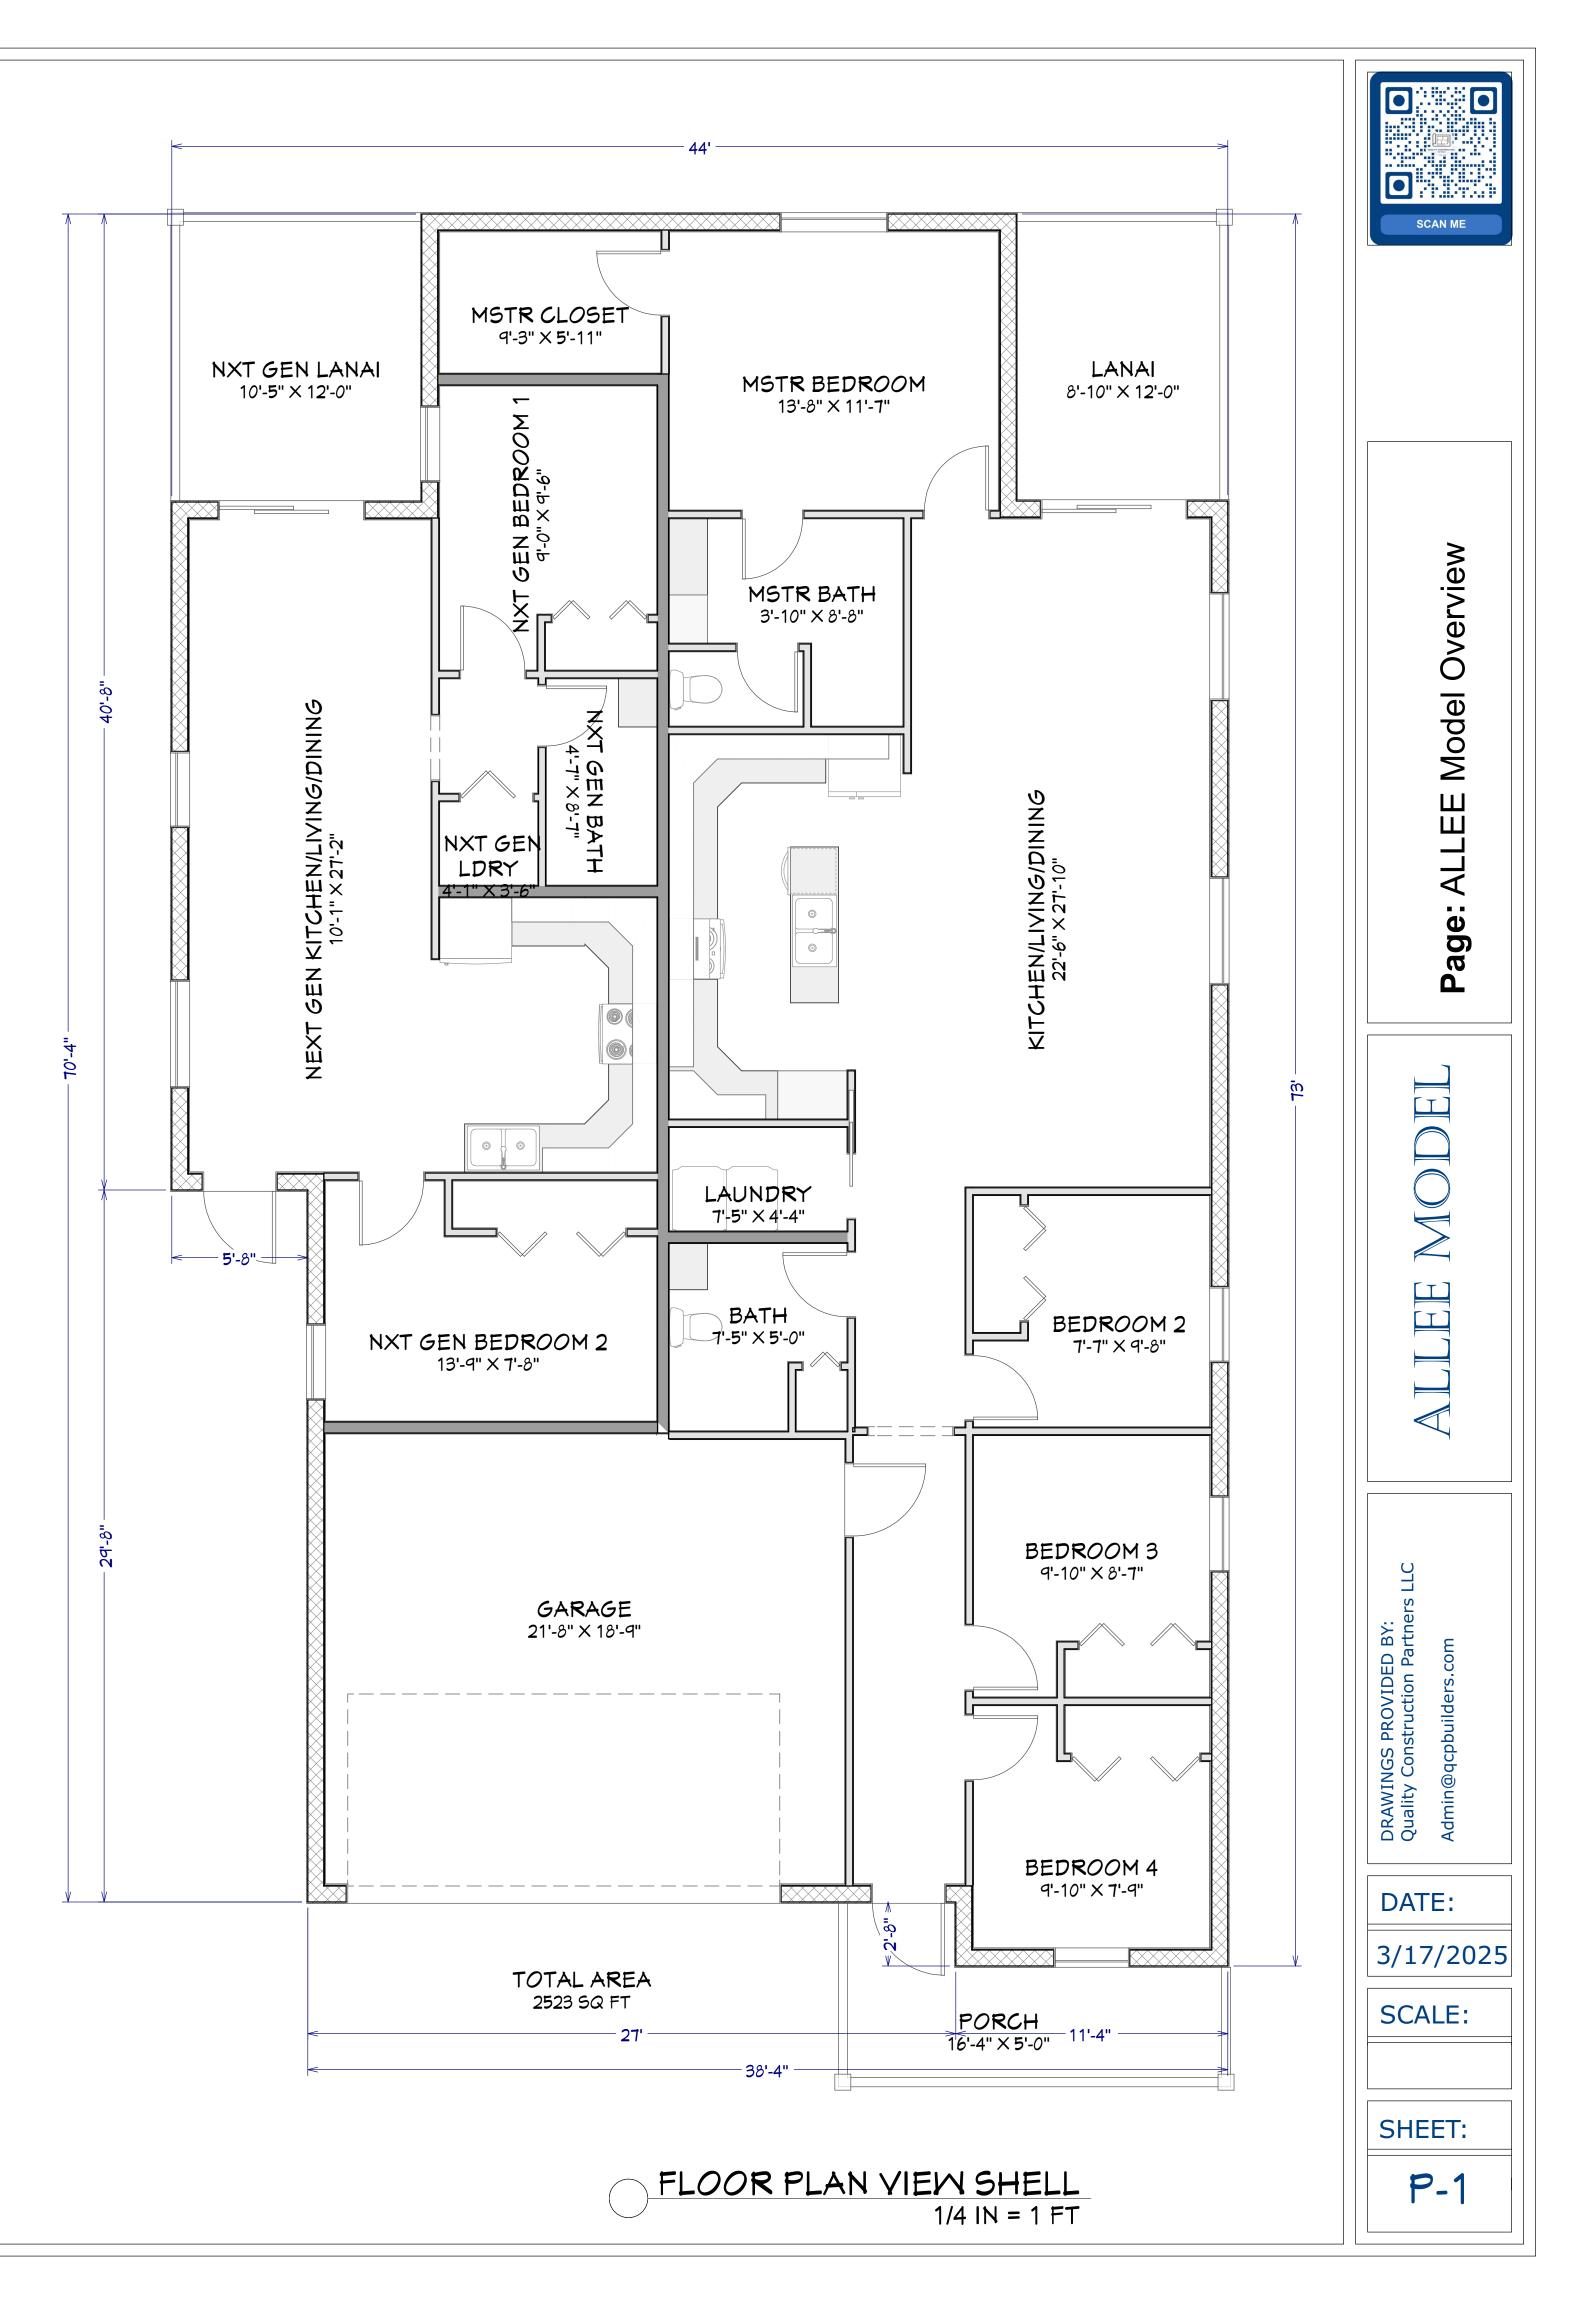

# PRICED AT \$509,999

Welcome to the Allee Model, a beautifully designed 4bedroom, 3-bathroom home featuring a dedicated Next-Gen Suite for multi-generational living or rental potential. With 2,523 sq. ft., this home offers a spacious open layout, premium finishes, and impact windows for safety and energy efficiency.

#### Key Features:

**Impact Windows & Doors** – Providing enhanced security, storm protection, and energy efficiency.

**All Appliances Included** – The kitchen comes fully equipped with stainless steel appliances, including a stove, refrigerator, microwave, and dishwasher.

**2-Bed, 1-Bath Next-Gen Suite** – A private in-home suite with its **own entrance, kitchenette, bathroom, laundry, and two bedrooms**, perfect for extended family or rental income.

**Spacious Kitchen** – Modern two-tone cabinetry, quartz countertops, and a large island ideal for entertaining.

**Elegant Interiors** – Featuring wood-look flooring, stylish lighting, and high-quality finishes throughout.

**Master Retreat** – A large master bedroom with a walk-in closet and a luxurious en-suite bathroom.

**Outdoor Living** – Covered **lanai** and private backyard space, perfect for relaxation and gatherings.

**2-Car Garage** – Ample parking and storage space.