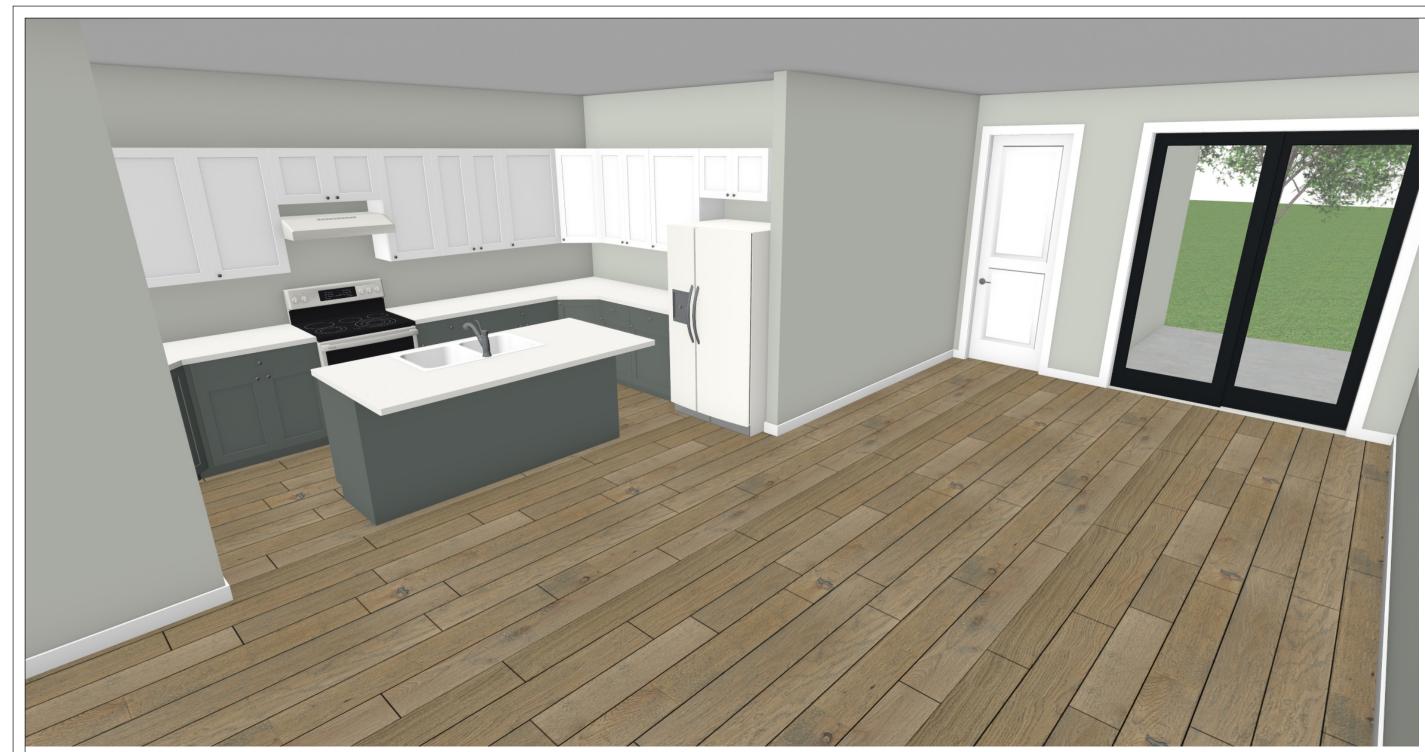

#### **1** Kitchen & Dining:

Fully Equipped Kitchen – Includes stainless steel stove, refrigerator, microwave, and dishwasher.

Stylish Two-Tone Cabinetry – Offers a sophisticated look with ample storage. Quartz Countertops & Large Island – Perfect for meal prep and entertaining. Pantry Storage – Keeps everything organized and within reach.

# **Elegant Interior – Allee Model**

Step inside the Allee Model and experience a spacious, open-concept interior designed for modern living. With high-quality finishes, stylish details, and a functional layout, this home offers a perfect balance of comfort and sophistication

Open-Concept Layout – The seamless flow between the kitchen, dining, and living areas creates an inviting atmosphere perfect for gatherings and everyday living.

✓ Wood-Look Flooring – Durable, stylish, and easy to maintain, adding warmth and elegance throughout the home.

✓ High Ceilings & Neutral Color Palette – Enhances the sense of space and natural light, creating a bright and airy environment.

✓ Large Sliding Glass Doors – Leading to the covered lanai, allowing for effortless indoor-outdoor living.

- **O Gourmet Kitchen:**
- ✓ Modern Two-Tone Cabinetry Offers ample storage with a stylish contrast between upper and lower cabinets.
- Quartz Countertops & Large Island Provides plenty of prep space, seating, and an elegant focal point.
- ✓ All Appliances Included Featuring a stove, refrigerator, microwave, and dishwasher for convenience.
- ✓ Walk-In Pantry Extra storage for an organized and clutter-free kitchen.
- **Bedrooms & Bathrooms:**
- Spacious Master Suite A relaxing retreat with a large walk-in closet and a private en-suite bathroom.
- **Well-Appointed Bathrooms** Featuring sleek vanities, premium countertops, and modern fixtures.
- ✓ Three Additional Bedrooms Perfect for family, guests, or a home office.
- Dedicated Laundry Room Providing extra storage and functionality.