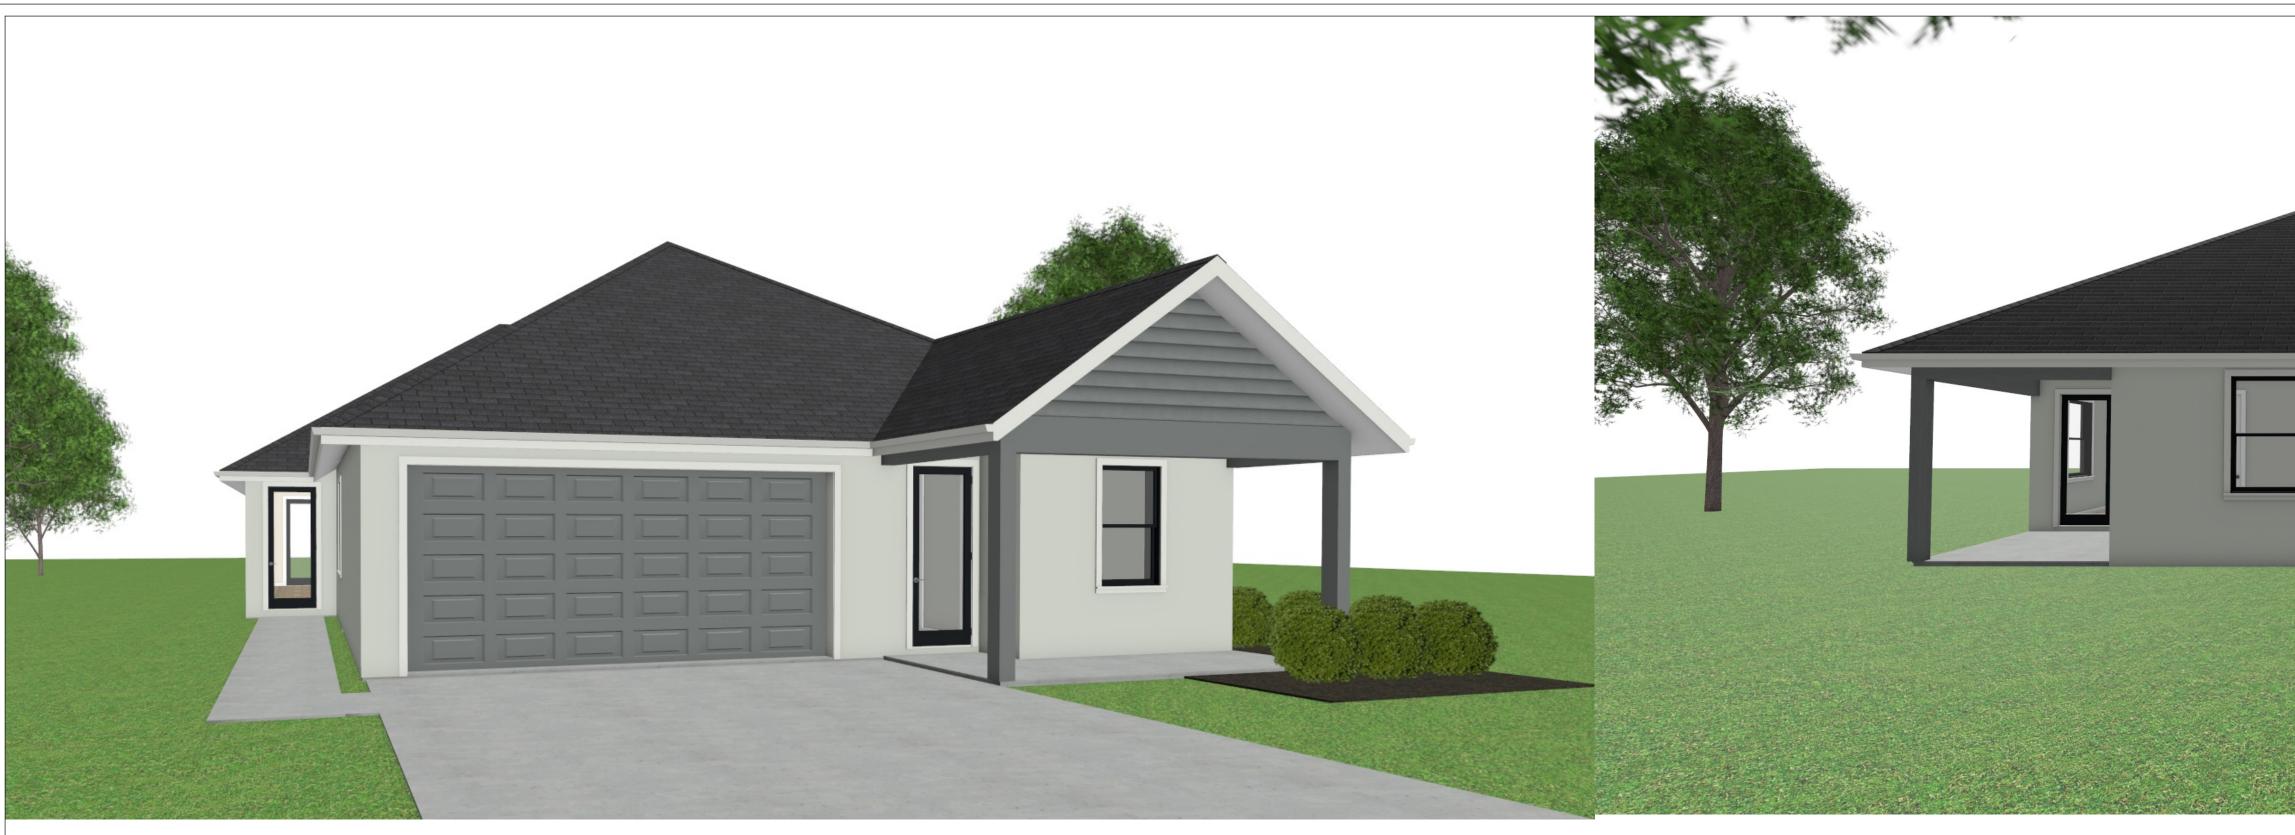

**Stunning Exterior Design – Allee Model** The Allee Model boasts a modern yet timeless exterior, blending clean lines with stylish architectural details. Its sleek, contemporary facade features a combination of smooth stucco and horizontal siding, creating an elegant contrast. The covered front porch, supported by a bold, modern column, provides a welcoming entrance that enhances curb appeal. Key exterior highlights include:

Impact Windows & Doors – Offering superior storm protection, energy efficiency, and a sleek modern look with black trim accents. Spacious 2-Car Garage – Designed with a stylish panel door that complements the home's color scheme.

✓ Durable Roofing – A high-quality, dark asphalt shingle roof adds a classic touch while ensuring long-term protection. Covered Entryway & Porch – Providing a cozy and inviting front entrance with a clean, modern design.

✓ Professionally Designed Landscaping – Featuring lush greenery and low-maintenance shrubbery to enhance the home's aesthetic. ✓ Large Backyard & Lanai – A spacious outdoor area with a covered lanai, perfect for relaxing or entertaining.