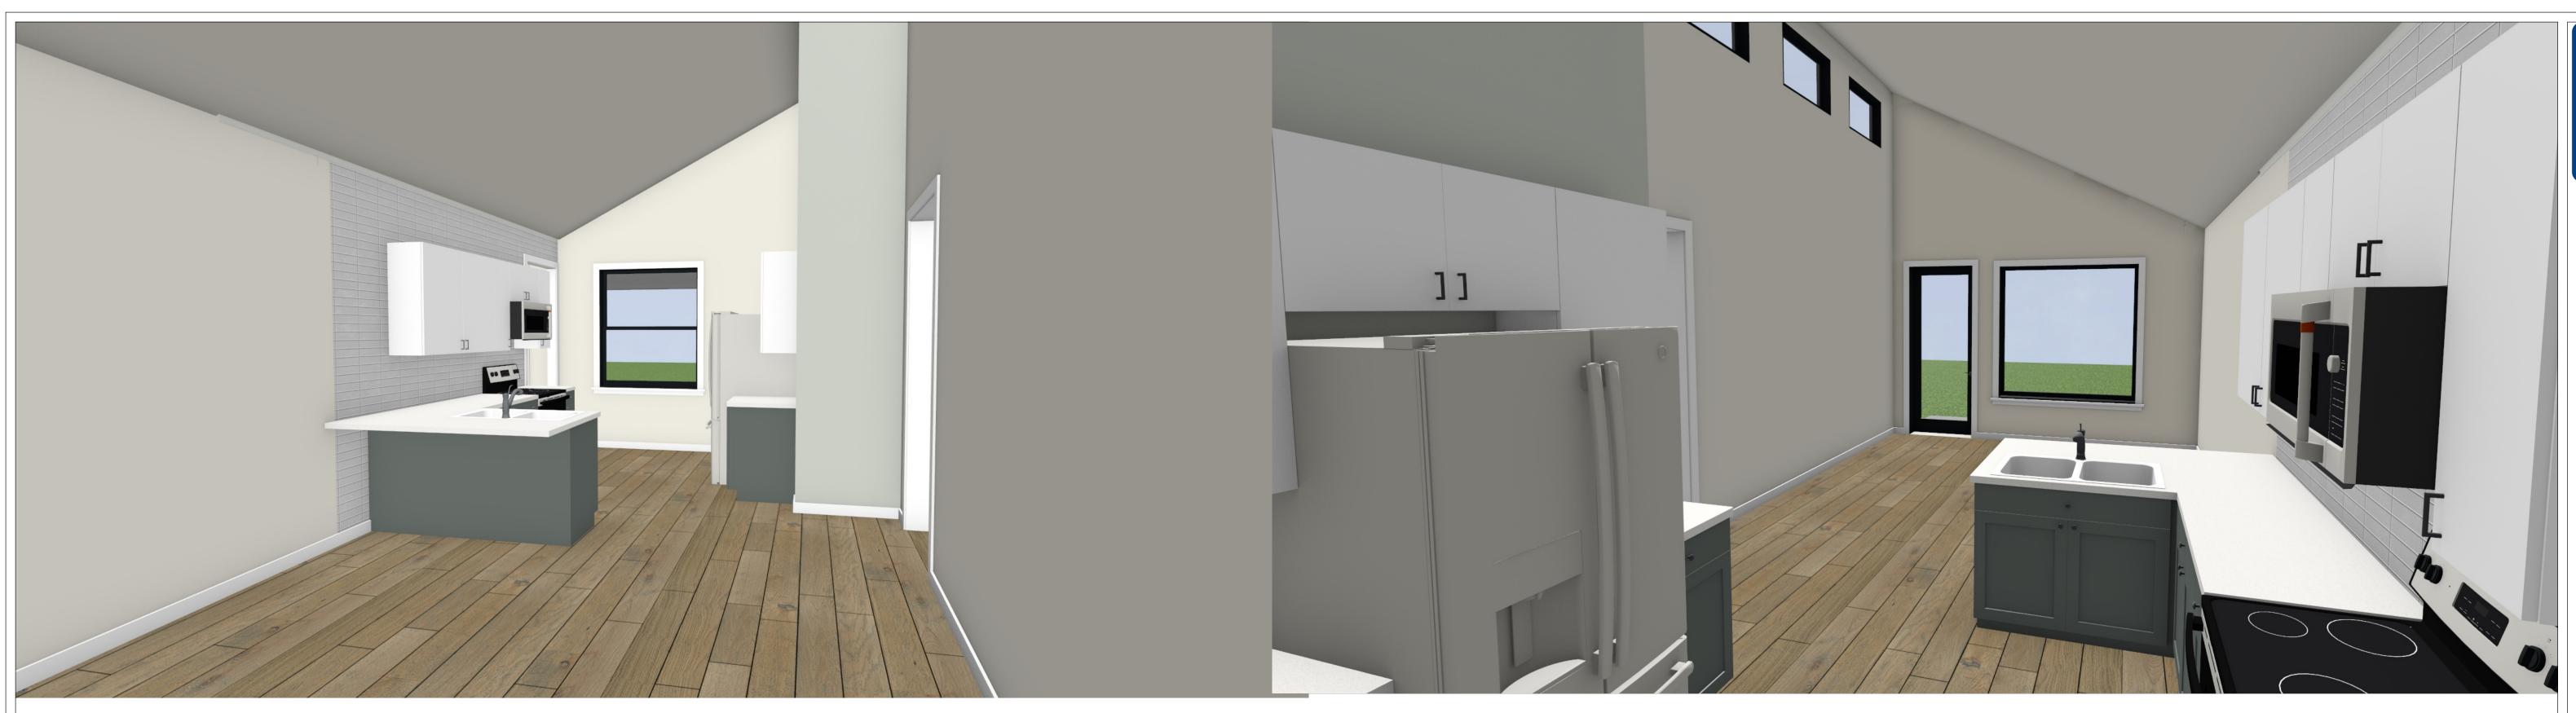

#### Interior Features:

• Vaulted Ceilings – Expansive height creates a sense of space and sophistication Stylish Kitchen Design – Modern cabinetry, tiled backsplash, and a functional breakfast bar
Luxury Bathroom Finishes – Tiled shower with accent flooring and high-end fixtures Energy-Efficient Impact Windows – Maximizing natural light while reducing energy costs
Open-Concept Layout – Seamless connection between living, dining, and kitchen areas