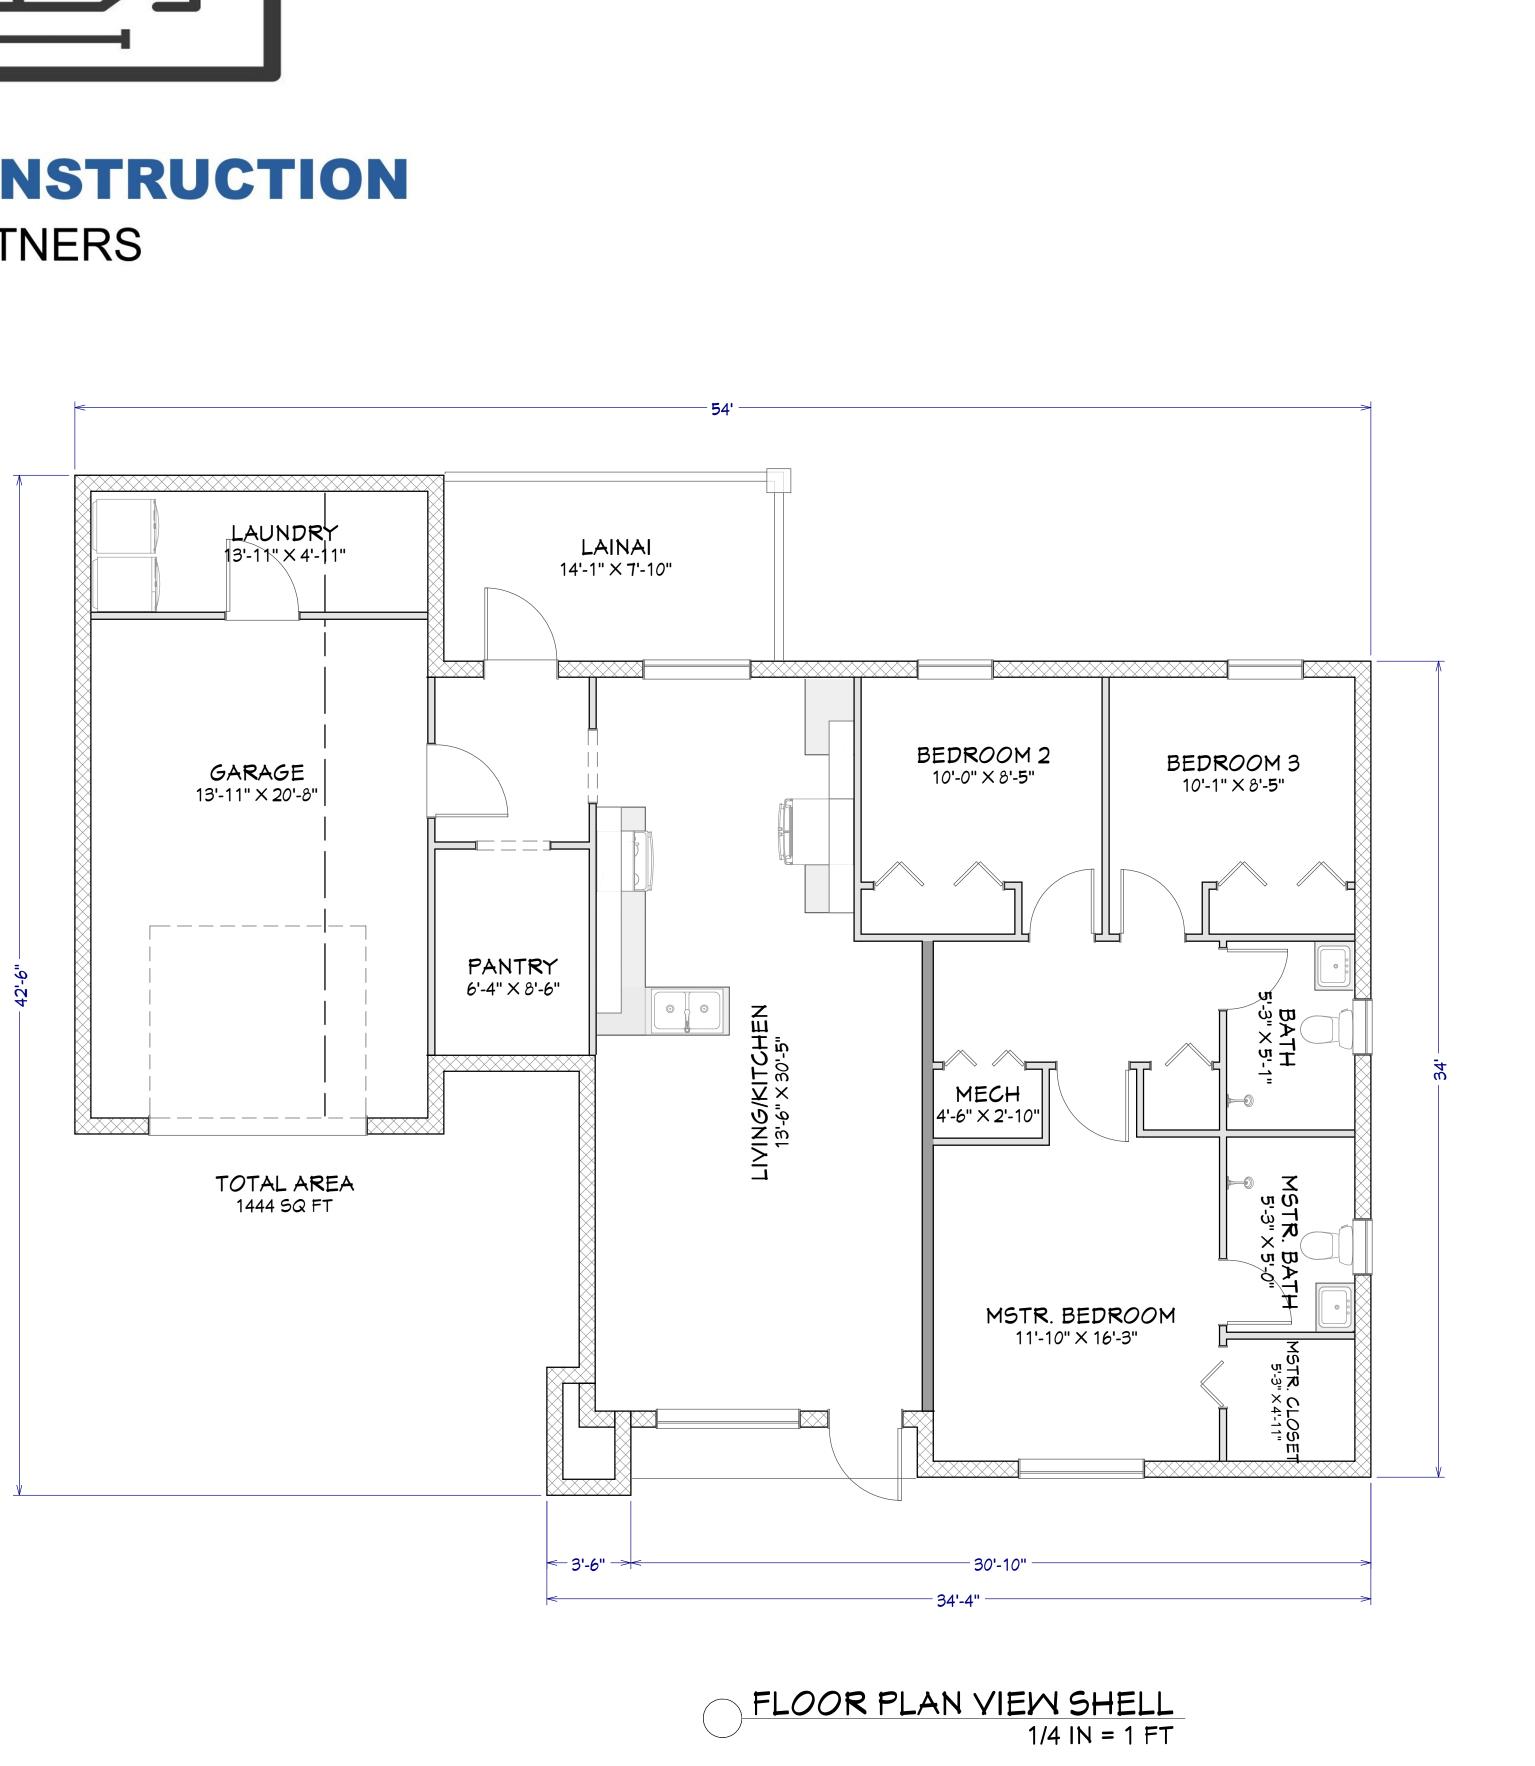

# Holly Model

Modern & Efficient Living

### 1,442 Sq. Ft. | 3 Bedrooms | 2 Bathrooms | 1-Car Garage | **Starting at \$314,999**

The **Holly Model** is a thoughtfully designed, modern single-family home that blends contemporary aesthetics with functionality. With 1,442 square feet of living space, this home offers an openconcept layout, maximizing comfort and efficiency.

**Key Features:** 

- Spacious Open-Concept Living & Kitchen: A seamless flow between the kitchen and living area creates an inviting space for family gatherings and entertaining.
- Three Comfortable Bedrooms: The master suite includes an ensuite bathroom and walk-in closet, while two additional bedrooms share a well-appointed full bathroom.
- Modern Kitchen with Pantry: Ample storage and counter space for culinary enthusiasts.
- Indoor-Outdoor Living: A covered lanai provides a relaxing outdoor retreat.
- **Convenient Laundry Room:** Located near the garage for easy access.
- One-Car Garage & Driveway: Secure parking with additional storage space.
- Stylish Exterior: A sleek, modern façade with a combination of clean lines, contrasting textures, and energy-efficient windows.