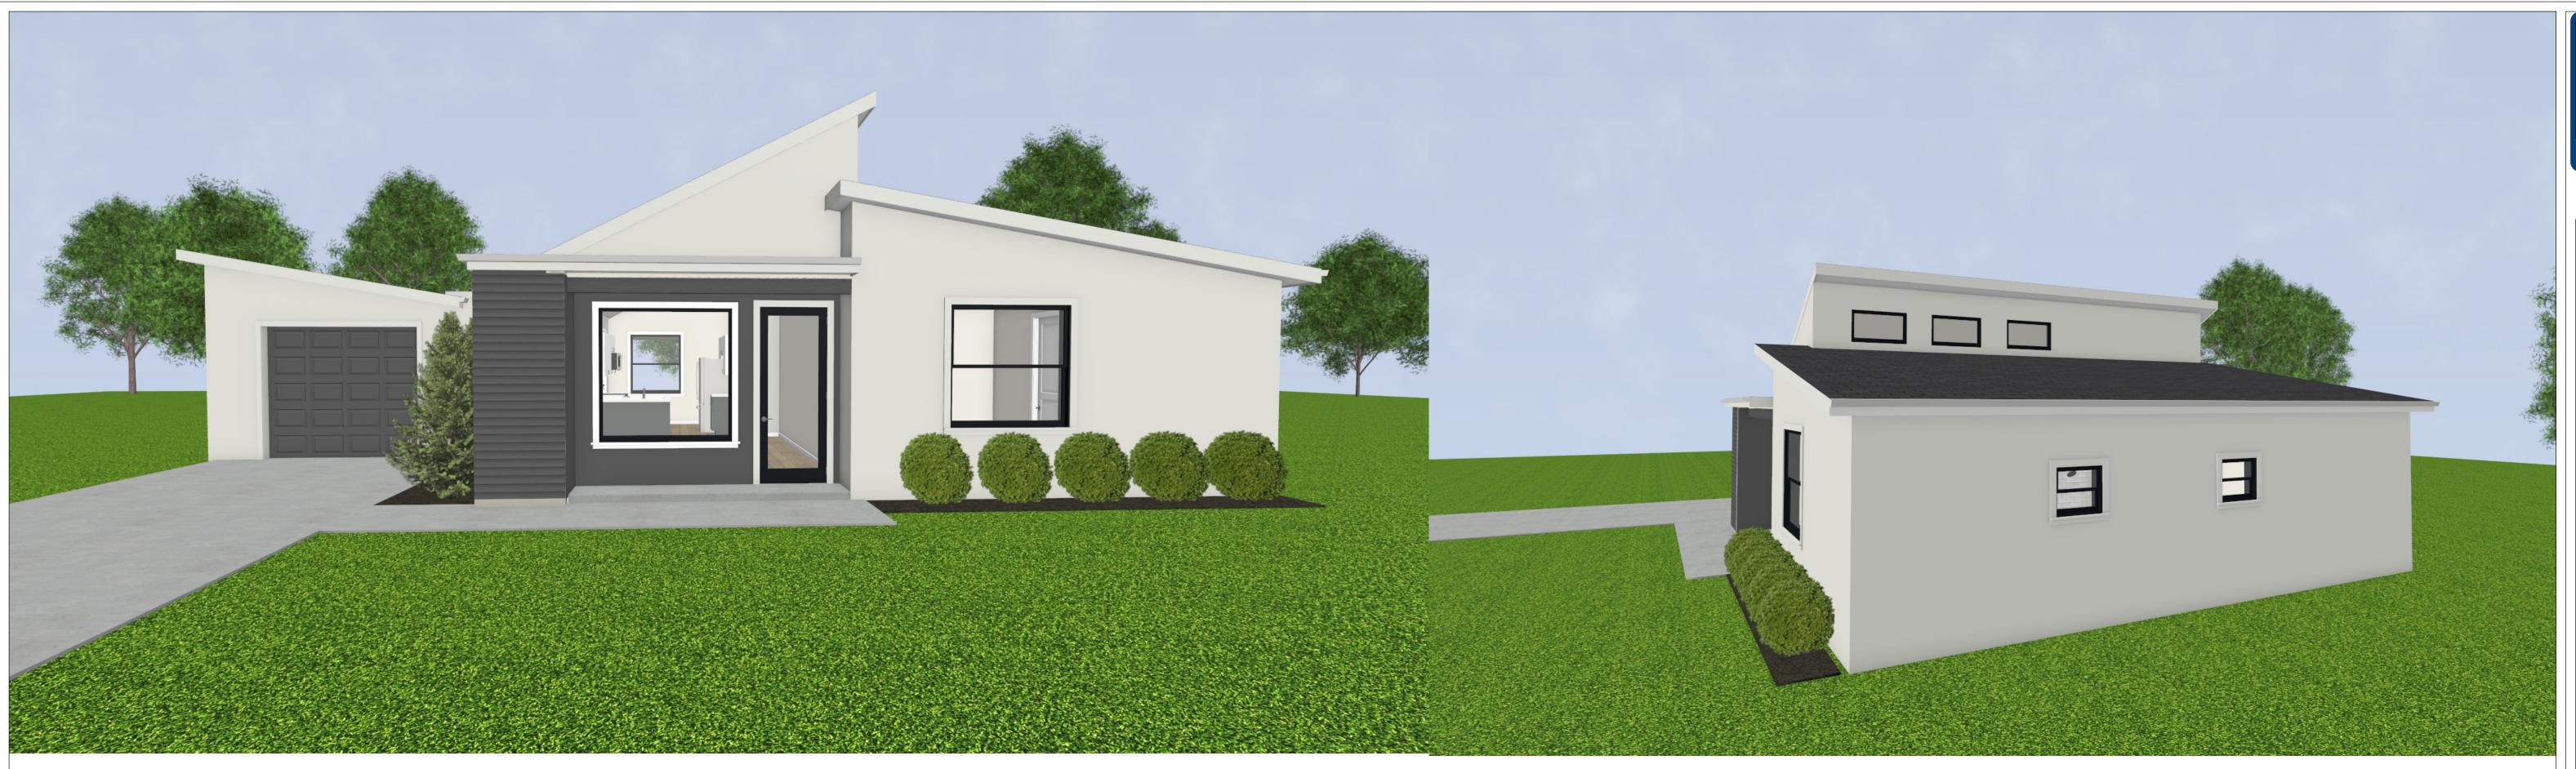

#### **Exterior Features:**

- protection

• Modern Architectural Design – Clean lines with a unique, stylish roof structure • **Durable Stucco Finish** – Sleek and weather-resistant exterior • **Contrasting Accents** – Contemporary blend of light and dark tones for curb appeal • Large Energy-Efficient Impact Windows – Allow for ample natural light, reduced energy costs, and enhanced storm

Landscaped Front Yard – Low-maintenance greenery and a welcoming entrance
Spacious Driveway – Provides additional parking space

SCAN ME