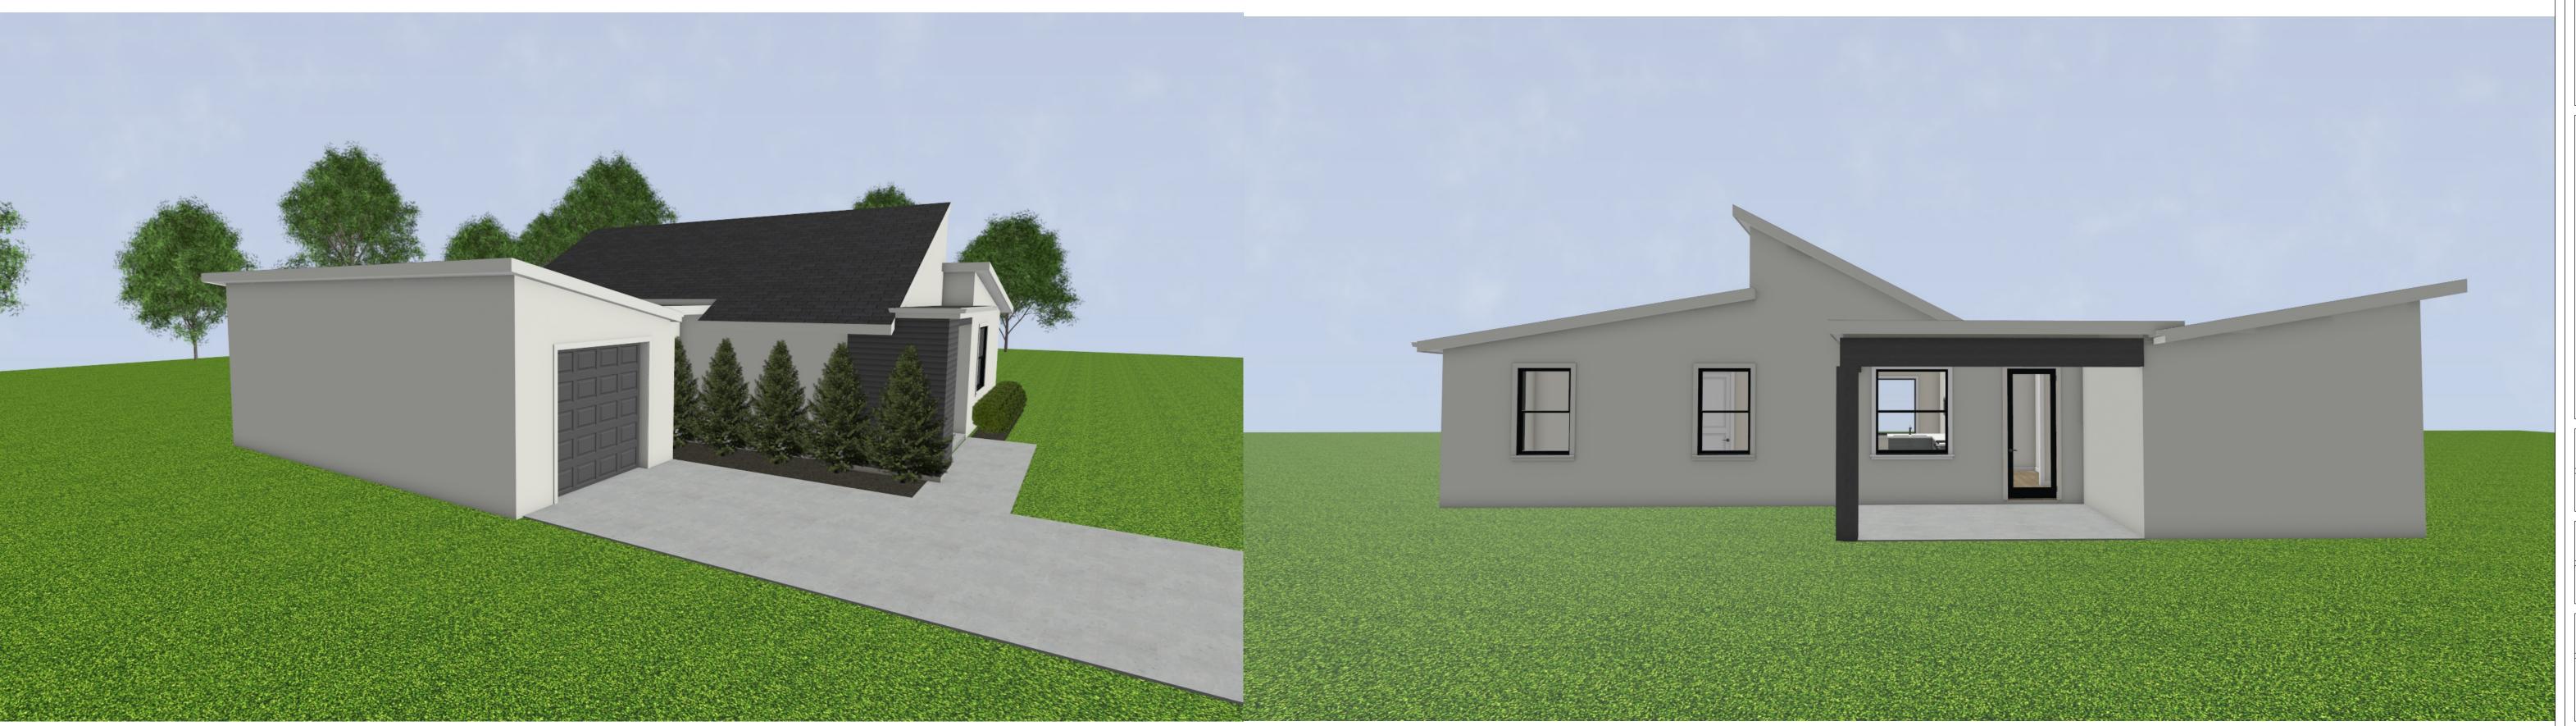

#### **Exterior Features:**

- protection

• Modern Architectural Design – Clean lines with a unique, stylish roof structure • **Durable Stucco Finish** – Sleek and weather-resistant exterior • **Contrasting Accents** – Contemporary blend of light and dark tones for curb appeal • Large Energy-Efficient Impact Windows – Allow for ample natural light, reduced energy costs, and enhanced storm

Landscaped Front Yard – Low-maintenance greenery and a welcoming entrance
Spacious Driveway – Provides additional parking space

SCAN ME