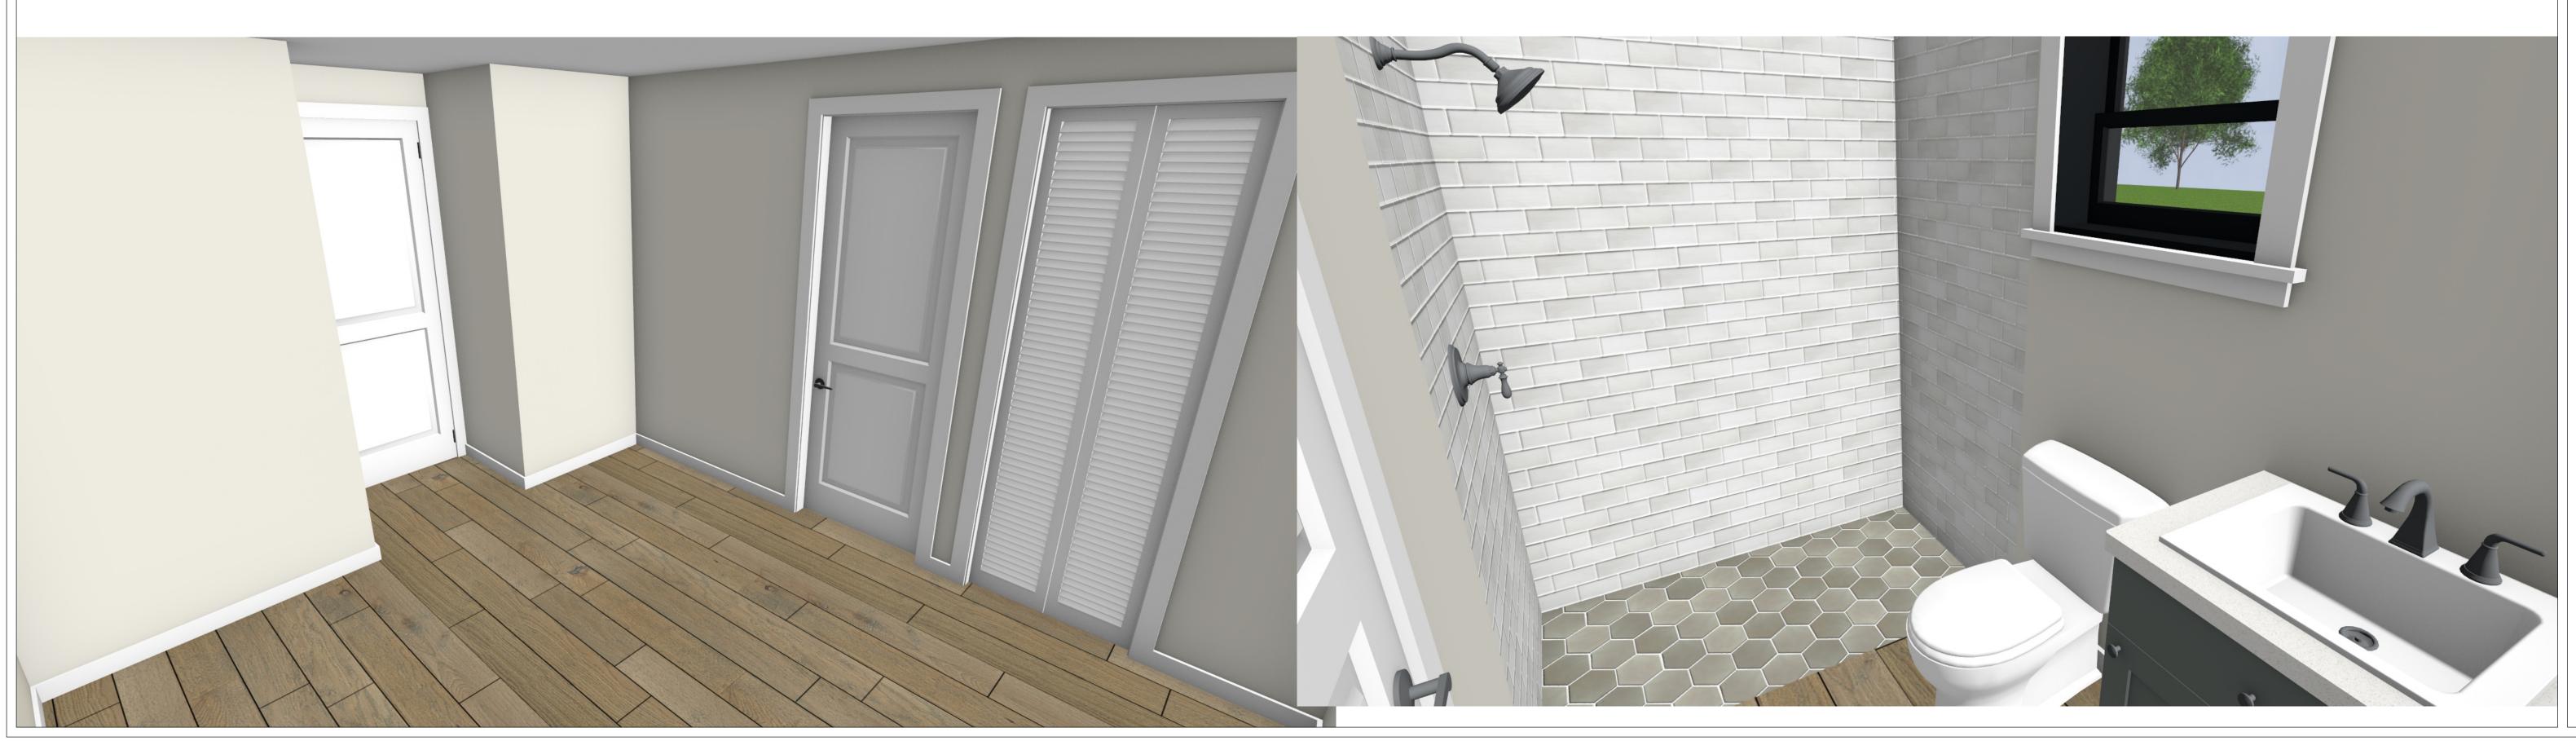

#### Interior Features:

• Vaulted Ceilings – Expansive height creates a sense of space and sophistication Stylish Kitchen Design – Modern cabinetry, tiled backsplash, and a functional breakfast bar
Luxury Bathroom Finishes – Tiled shower with accent flooring and high-end fixtures Energy-Efficient Impact Windows – Maximizing natural light while reducing energy costs
Open-Concept Layout – Seamless connection between living, dining, and kitchen areas