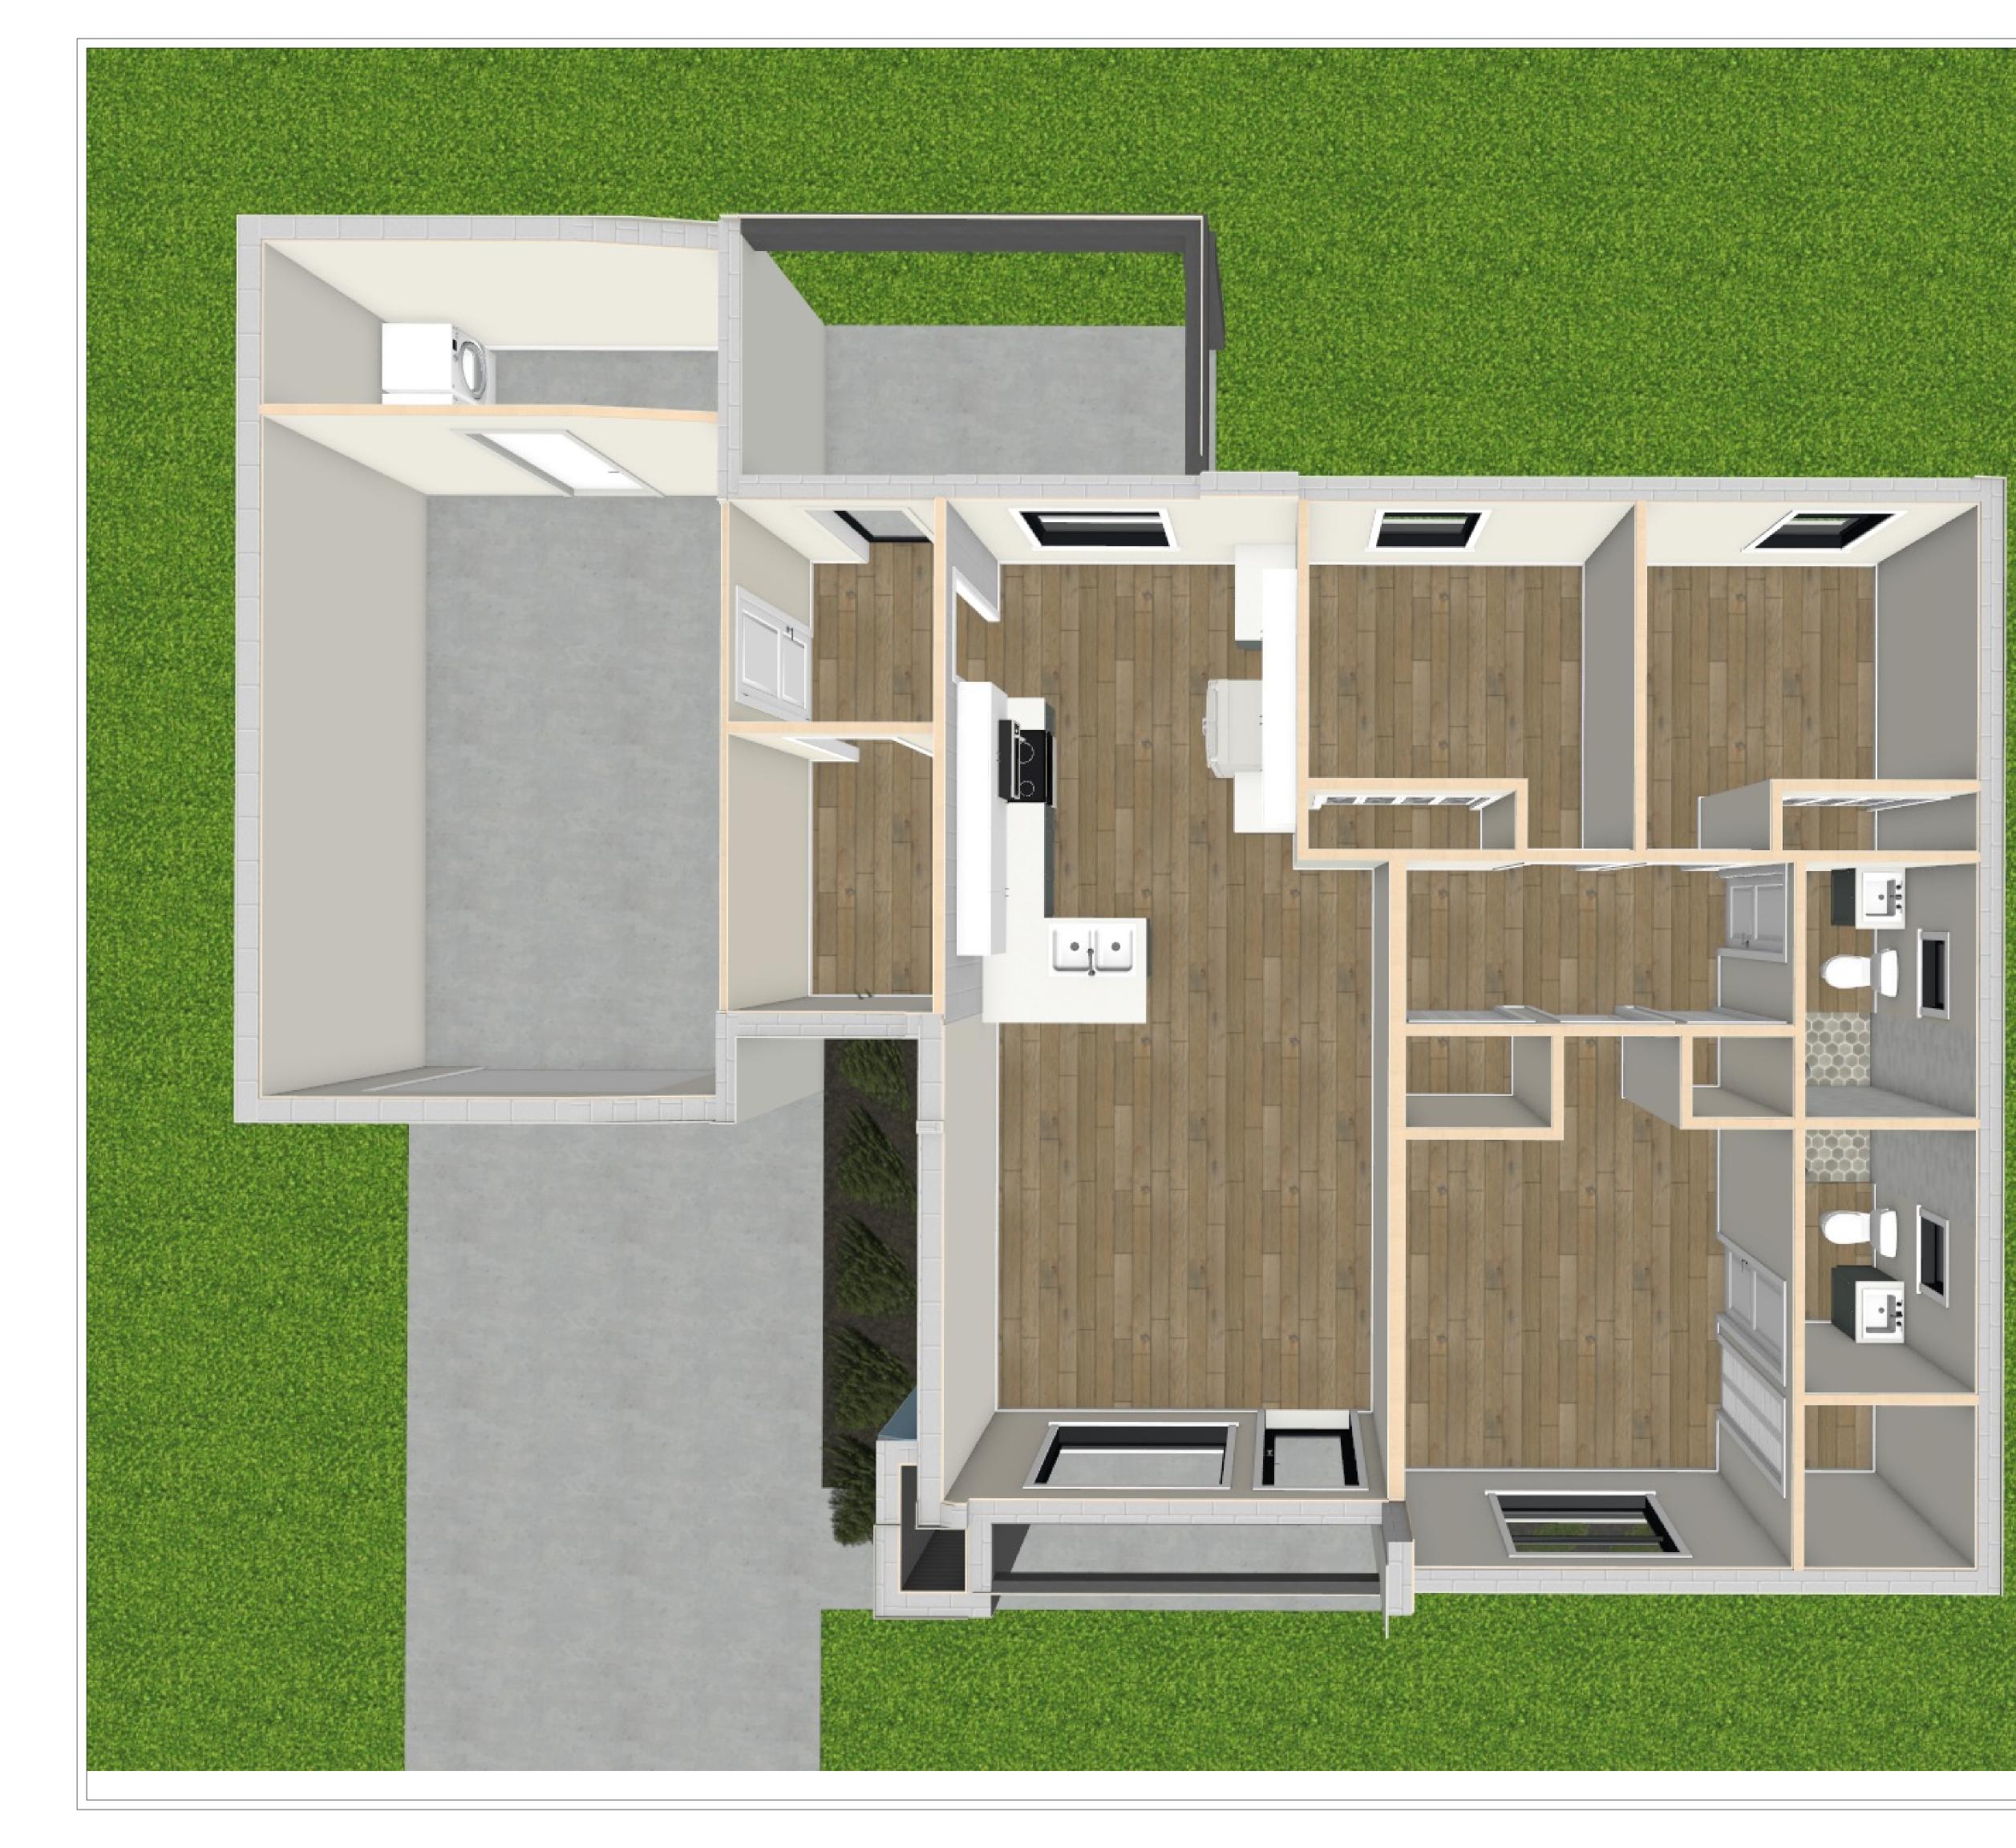

**Key Features:** 

- Spacious Open-Concept Living & Kitchen: A seamless flow between the kitchen and living area creates an inviting space for family gatherings and entertaining.
- Three Comfortable Bedrooms: The master suite includes an ensuite bathroom and walk-in closet, while two additional bedrooms share a well-appointed full bathroom.
- Modern Kitchen with Pantry: Ample storage and counter space for culinary enthusiasts.
- Indoor-Outdoor Living: A covered lanai provides a relaxing outdoor retreat.
- **Convenient Laundry Room:** Located near the garage for easy access.
- One-Car Garage & Driveway: Secure parking with additional storage space.
- Stylish Exterior: A sleek, modern façade with a combination of clean lines, contrasting textures, and energy-efficient windows.

#### Interior Features:

• Vaulted Ceilings – Expansive height creates a sense of space and sophistication Stylish Kitchen Design – Modern cabinetry, tiled backsplash, and a functional breakfast bar
Luxury Bathroom Finishes – Tiled shower with accent flooring and high-end fixtures Energy-Efficient Impact Windows – Maximizing natural light while reducing energy costs
Open-Concept Layout – Seamless connection between living, dining, and kitchen areas