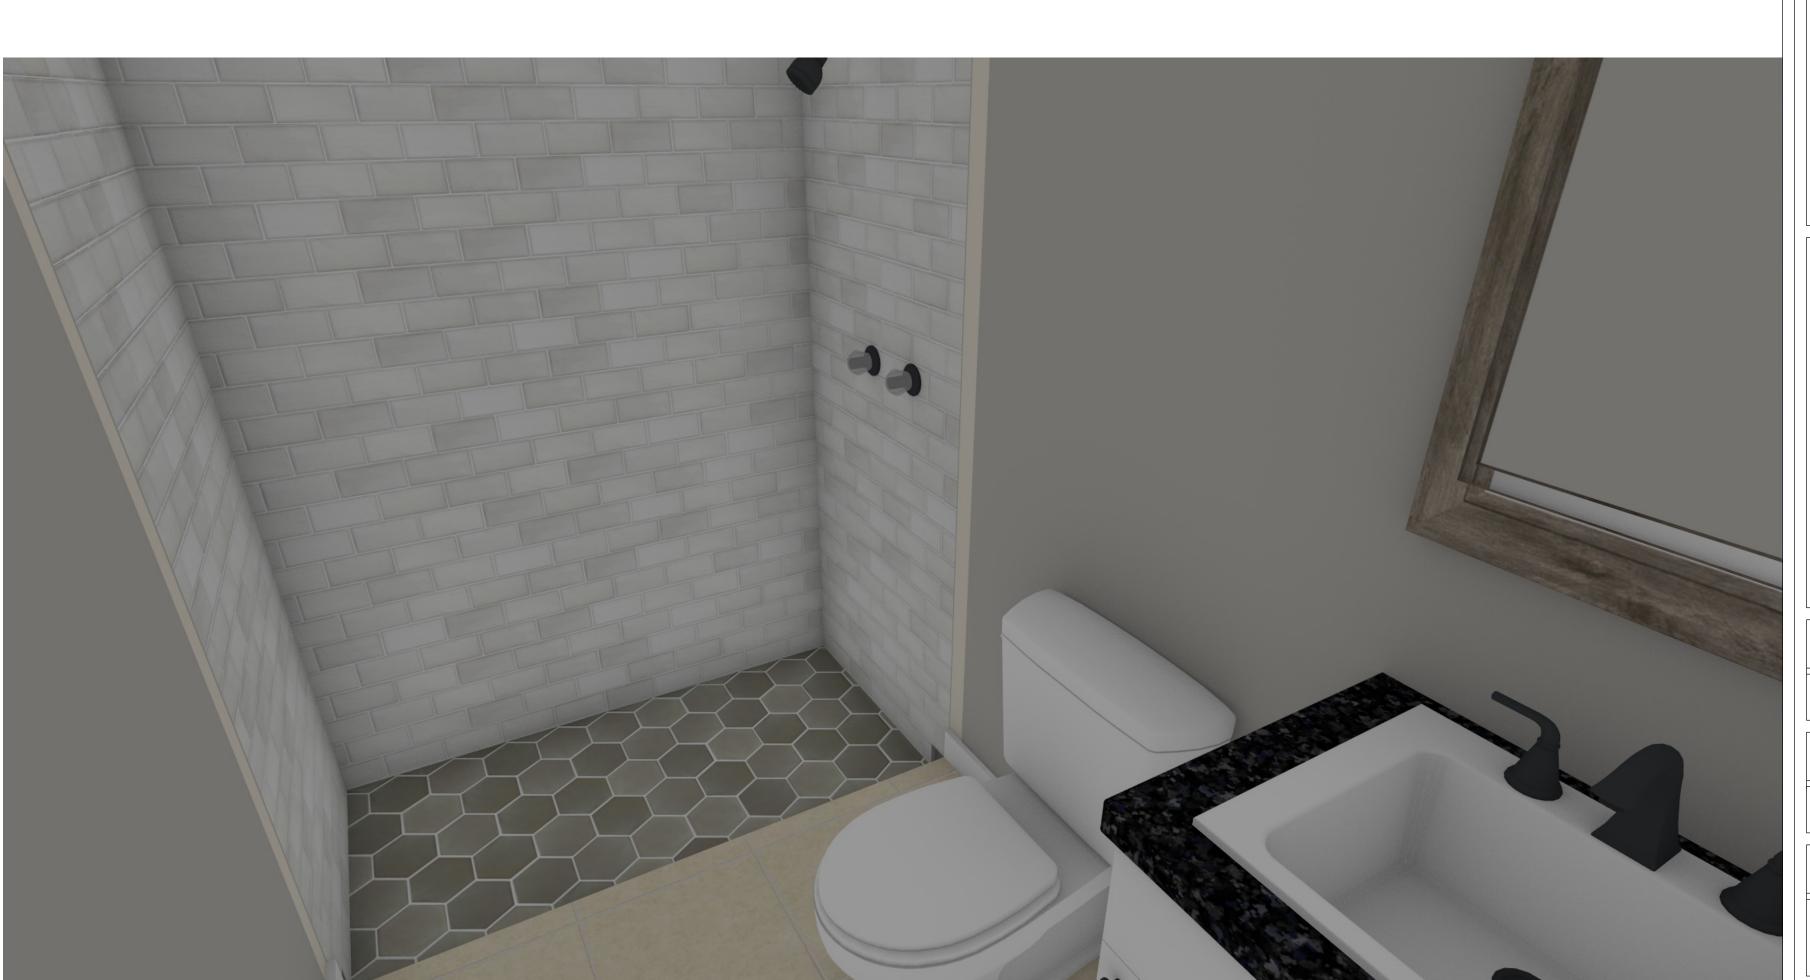

#### Fully Equipped Kitchen – Includes:

- Energy-efficient refrigerator
- Modern electric range
- Built-in microwave
- **Dishwasher** for added convenience
- Stylish black granite countertops complementing the white shaker-style cabinets
- Spacious Master Suite Features a private ensuite bath with a walk-in shower and modern vanity.