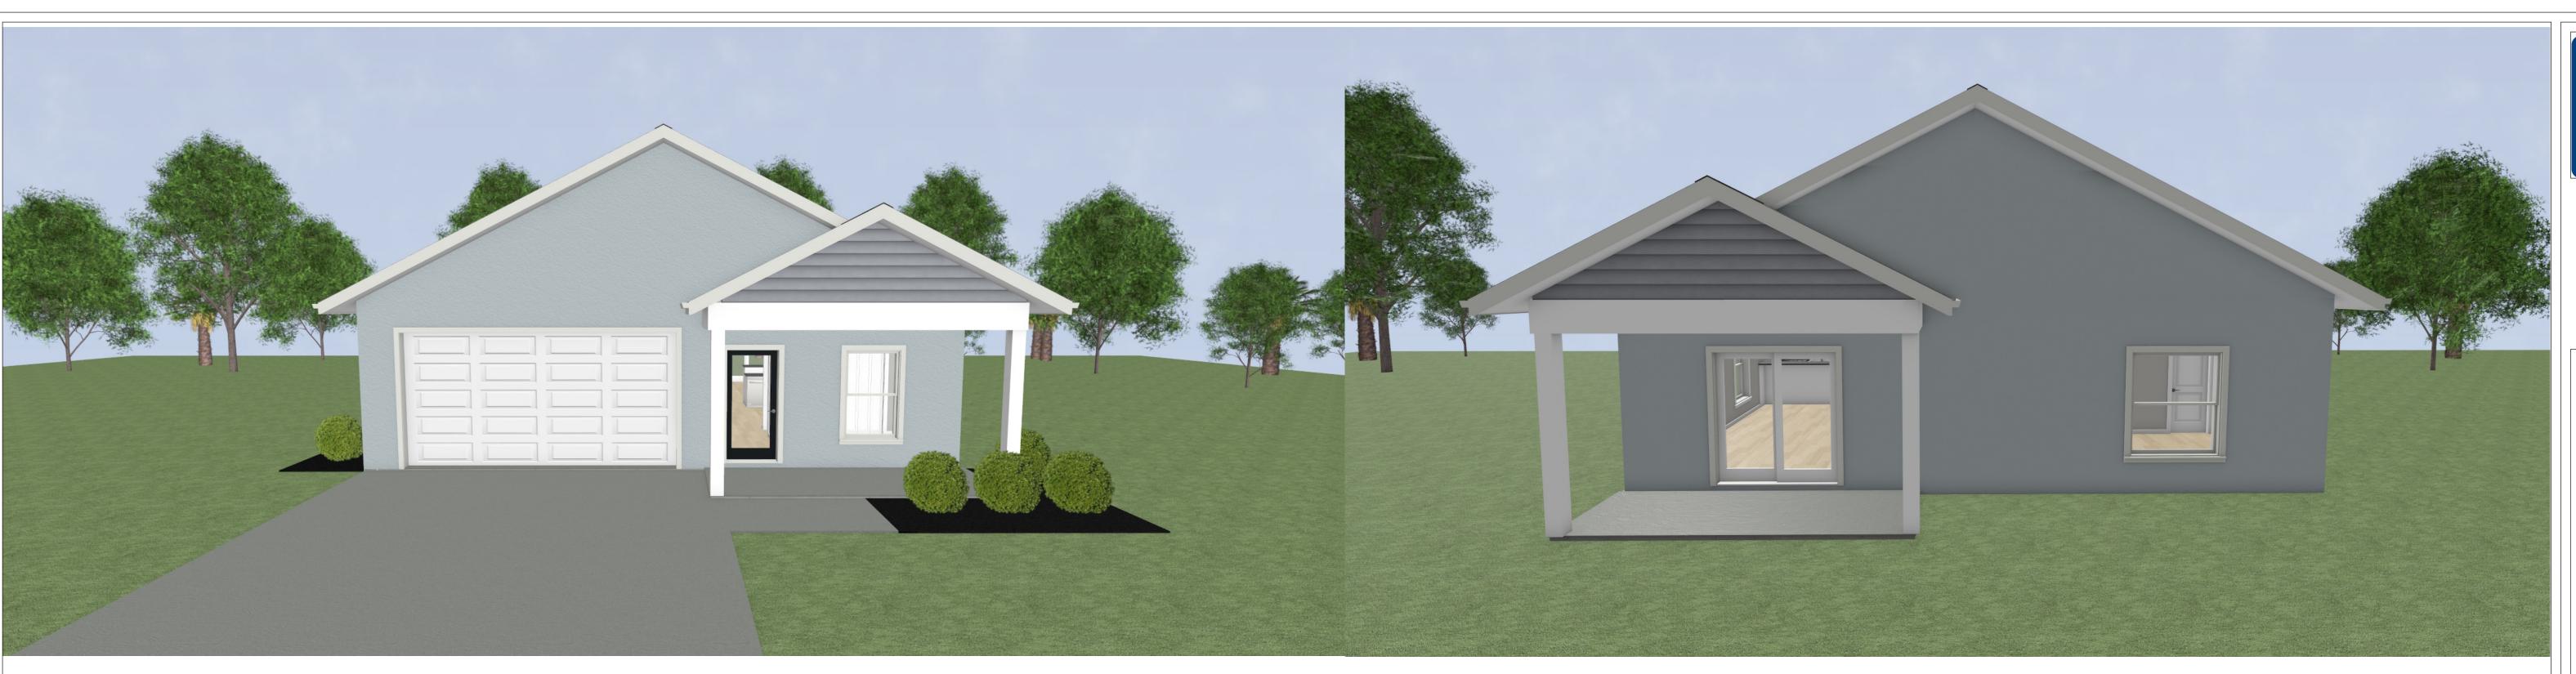

#### **Exterior Features of The Basswood**

The Basswood offers a modern yet timeless exterior design, combining durability and curb appeal for a welcoming first impression.

Sleek & Sturdy Construction – Built with high-quality materials to ensure longevity and low maintenance.

Impact Windows & Doors – Providing enhanced safety, storm protection, and energy efficiency.

**Elegant Covered Front Porch** – A charming entryway with ample space for outdoor seating.

**Spacious Two-Car Garage** – Seamlessly integrated into the design for convenience and security.

**Neutral-Toned Stucco Finish** – A clean, contemporary aesthetic that complements any landscaping.

Architectural Gable Accents – Adding character and a stylish touch to the front elevation.

**Professionally Landscaped Front Yard** – Featuring neatly arranged greenery for a polished look.

Concrete Driveway & Walkway – Providing a smooth and durable entrance to the home.

**Private Rear Patio** – A great space for outdoor relaxation, grilling, or entertaining.

With its modern appeal, functional design, and durable construction, The Basswood is the perfect blend of style and practicality.