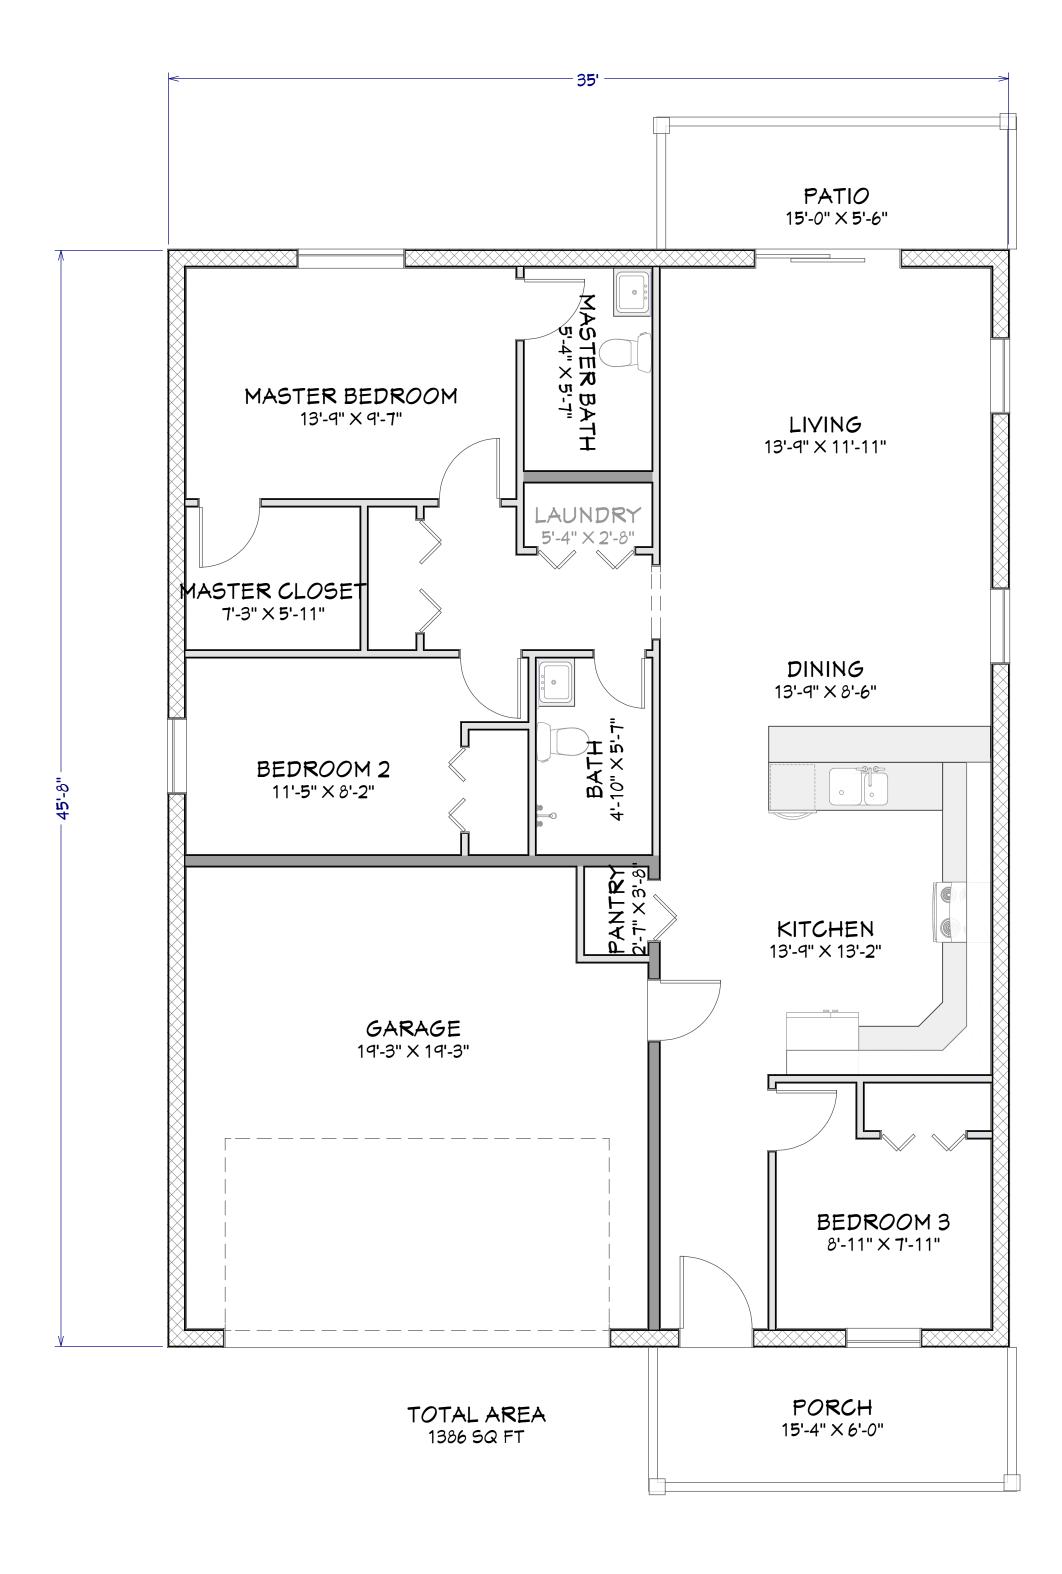

# Starting at \$299,000 | Includes Impact Windows & A II Appliances

Discover *The Basswood*, a beautifully designed **3-bedroom**, **2-bathroom** home that blends modern style with practical living. With **1,386 sq. ft. of living space**, this home offers a smart, open floor plan that maximizes comfort and efficiency.

## **Key Features:**

Spacious Open Concept: The kitchen, dining, and living areas flow seamlessly for effortless entertaining.

Impact Windows & Doors: Enhanced safety and energy efficiency.

Fully Equipped Kitchen: Includes stainless steel appliances and sleek countertops.

Private Master Suite: Featuring a walk-in closet and ensuite bath for added comfort.

Covered Porch & Patio: Perfect for relaxing outdoors. Two-Car Garage: Ample space for parking and storage. Ideal for first-time buyers, families, or anyone looking for quality, efficiency, and value in a new home.

## **Key Features of The Basswood**

3 Bedrooms, 2 Bathrooms – A well-designed

layout for comfortable living.

1,386 Sq. Ft. of Living Space – Efficient use of space for modern lifestyles.

Open-Concept Floor Plan – Seamless flow

between the kitchen, dining, and living areas.

Impact Windows & Doors – Enhanced storm

protection, security, and energy efficiency.

Fully Equipped Kitchen – Includes all appliances, stylish cabinetry, and durable countertops.

Spacious Master Suite – Features a private bathroom and a walk-in closet.

Laundry Room – Convenient indoor space for washer and dryer.

Covered Front Porch & Rear Patio – Ideal for relaxing or entertaining.

Attached Two-Car Garage – Secure parking and extra storage space.

Quality Finishes Throughout – Modern flooring, lighting, and fixtures.

P-3