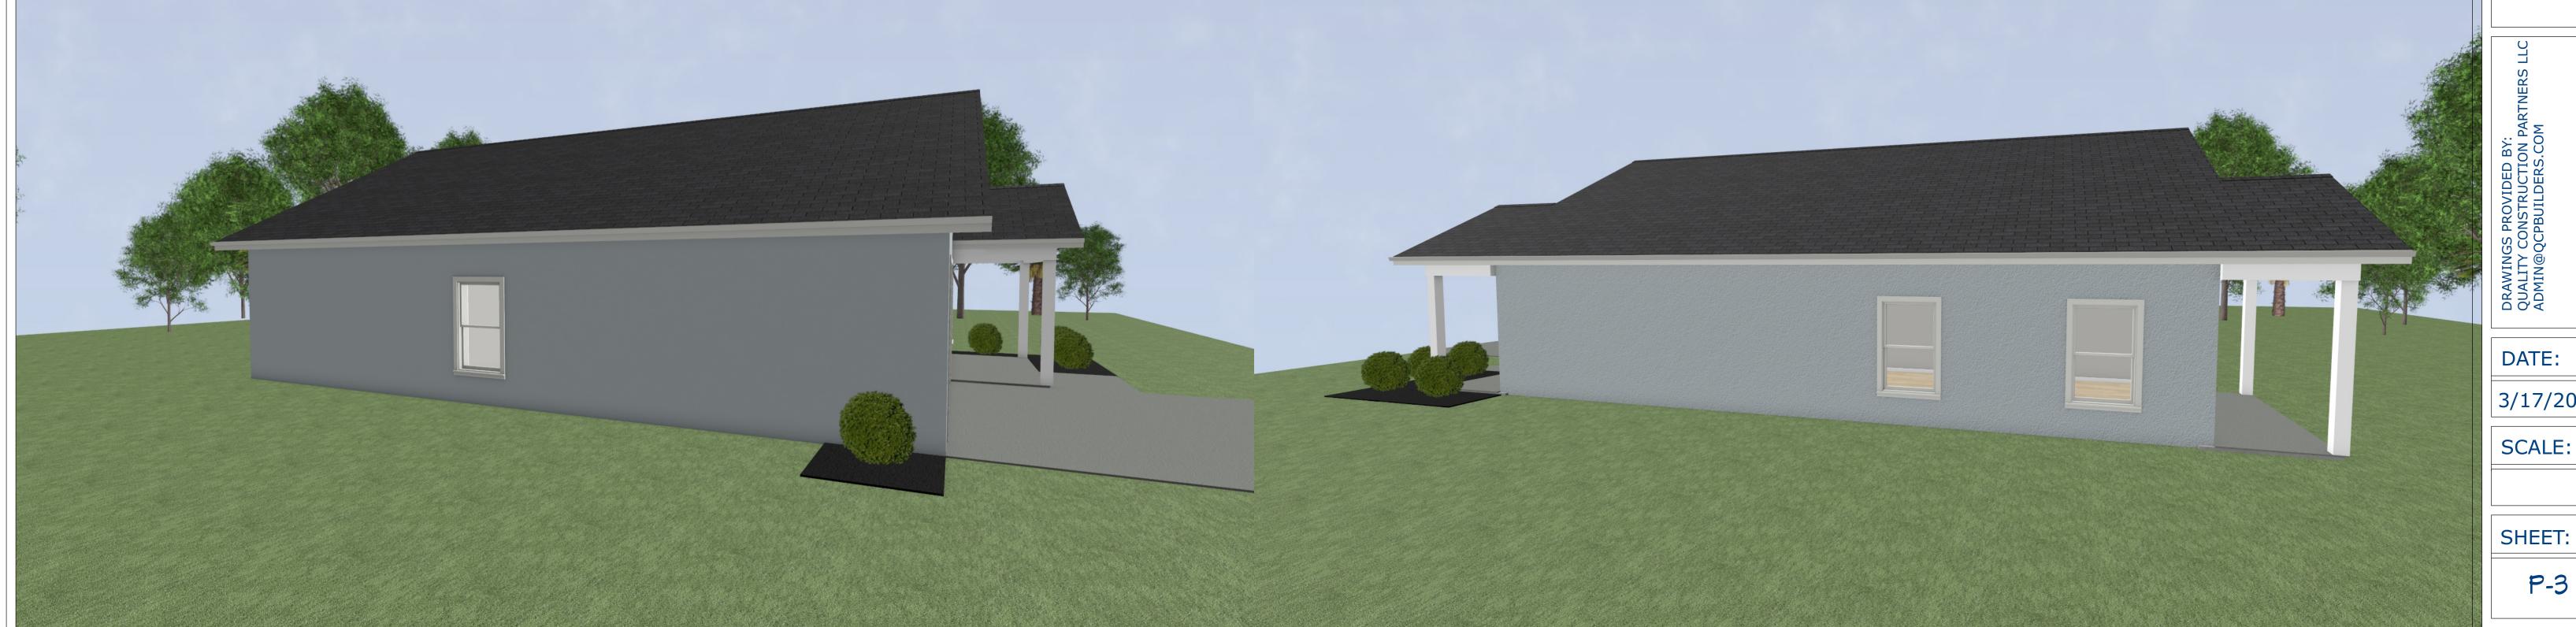

#### **Exterior Features of The Basswood**

The Basswood offers a modern yet timeless exterior design, combining durability and curb appeal for a welcoming first impression.

Sleek & Sturdy Construction – Built with high-quality materials to ensure longevity and low maintenance.

Impact Windows & Doors – Providing enhanced safety, storm protection, and energy efficiency.

**Elegant Covered Front Porch** – A charming entryway with ample space for outdoor seating.

**Spacious Two-Car Garage** – Seamlessly integrated into the design for convenience and security.

**Neutral-Toned Stucco Finish** – A clean, contemporary aesthetic that complements any landscaping.

Architectural Gable Accents – Adding character and a stylish touch to the front elevation.

**Professionally Landscaped Front Yard** – Featuring neatly arranged greenery for a polished look.

Concrete Driveway & Walkway – Providing a smooth and durable entrance to the home.

**Private Rear Patio** – A great space for outdoor relaxation, grilling, or entertaining.

With its modern appeal, functional design, and durable construction, The Basswood is the perfect blend of style and practicality.