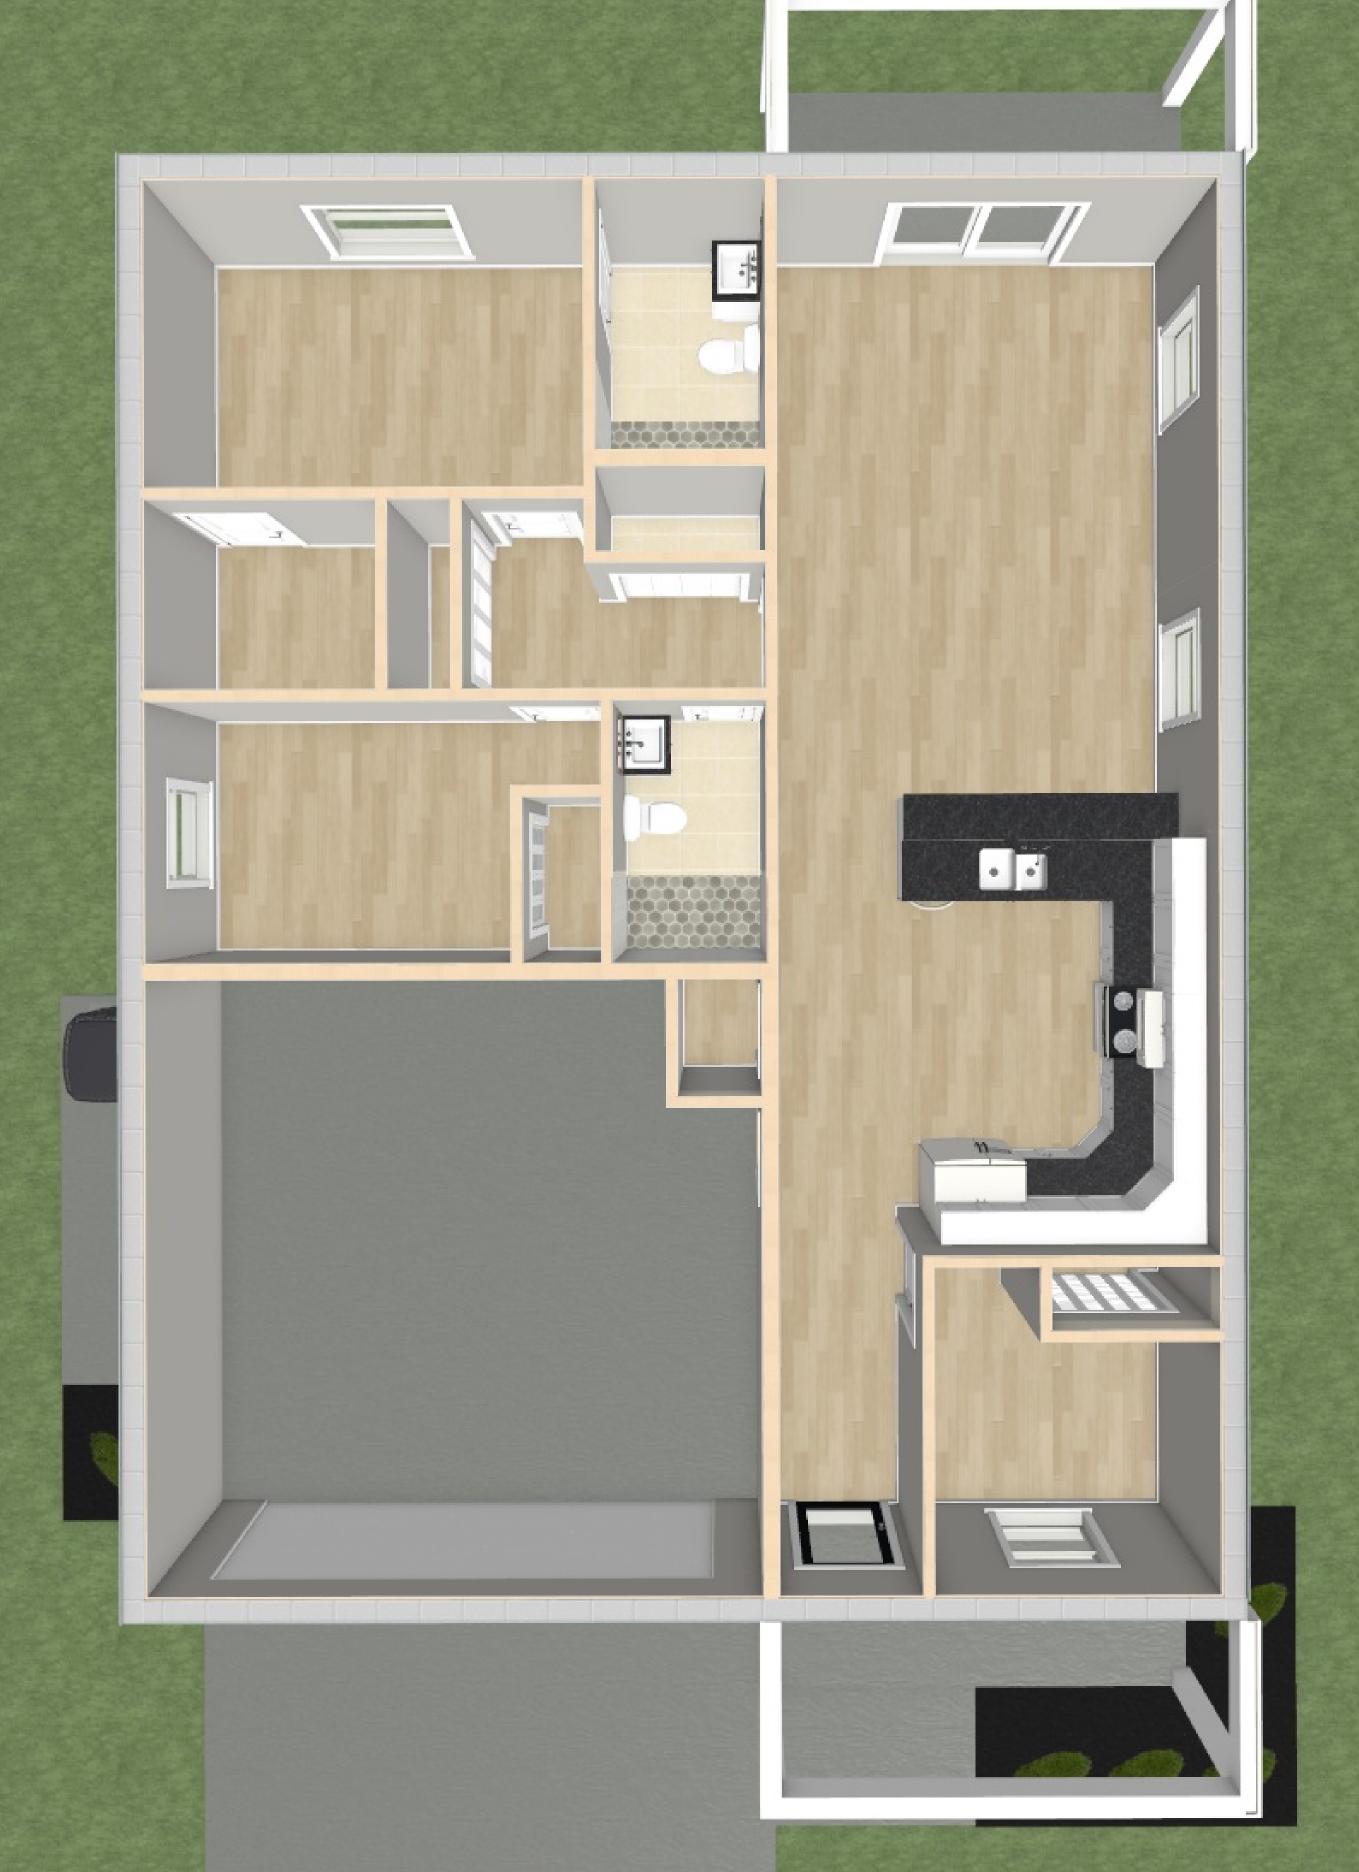

**Durable Laminated Flooring** – Stylish wood-look laminate flooring throughout the home, offering durability and easy maintenance.

#### Fully Equipped Kitchen – Includes:

- Energy-efficient refrigerator
- Modern electric range
- Built-in microwave
- **Dishwasher** for added convenience
- Stylish black granite countertops complementing the white shaker-style cabinets
- Spacious Master Suite Features a private ensuite bath with a walk-in shower and modern vanity.

Laundry Room – Dedicated space with hookups for a washer and dryer. Energy-Efficient Impact Windows – Allowing for natural light, security, and noise reduction.

**Recessed Lighting & Modern Fixtures** – Enhancing the bright and inviting atmosphere.