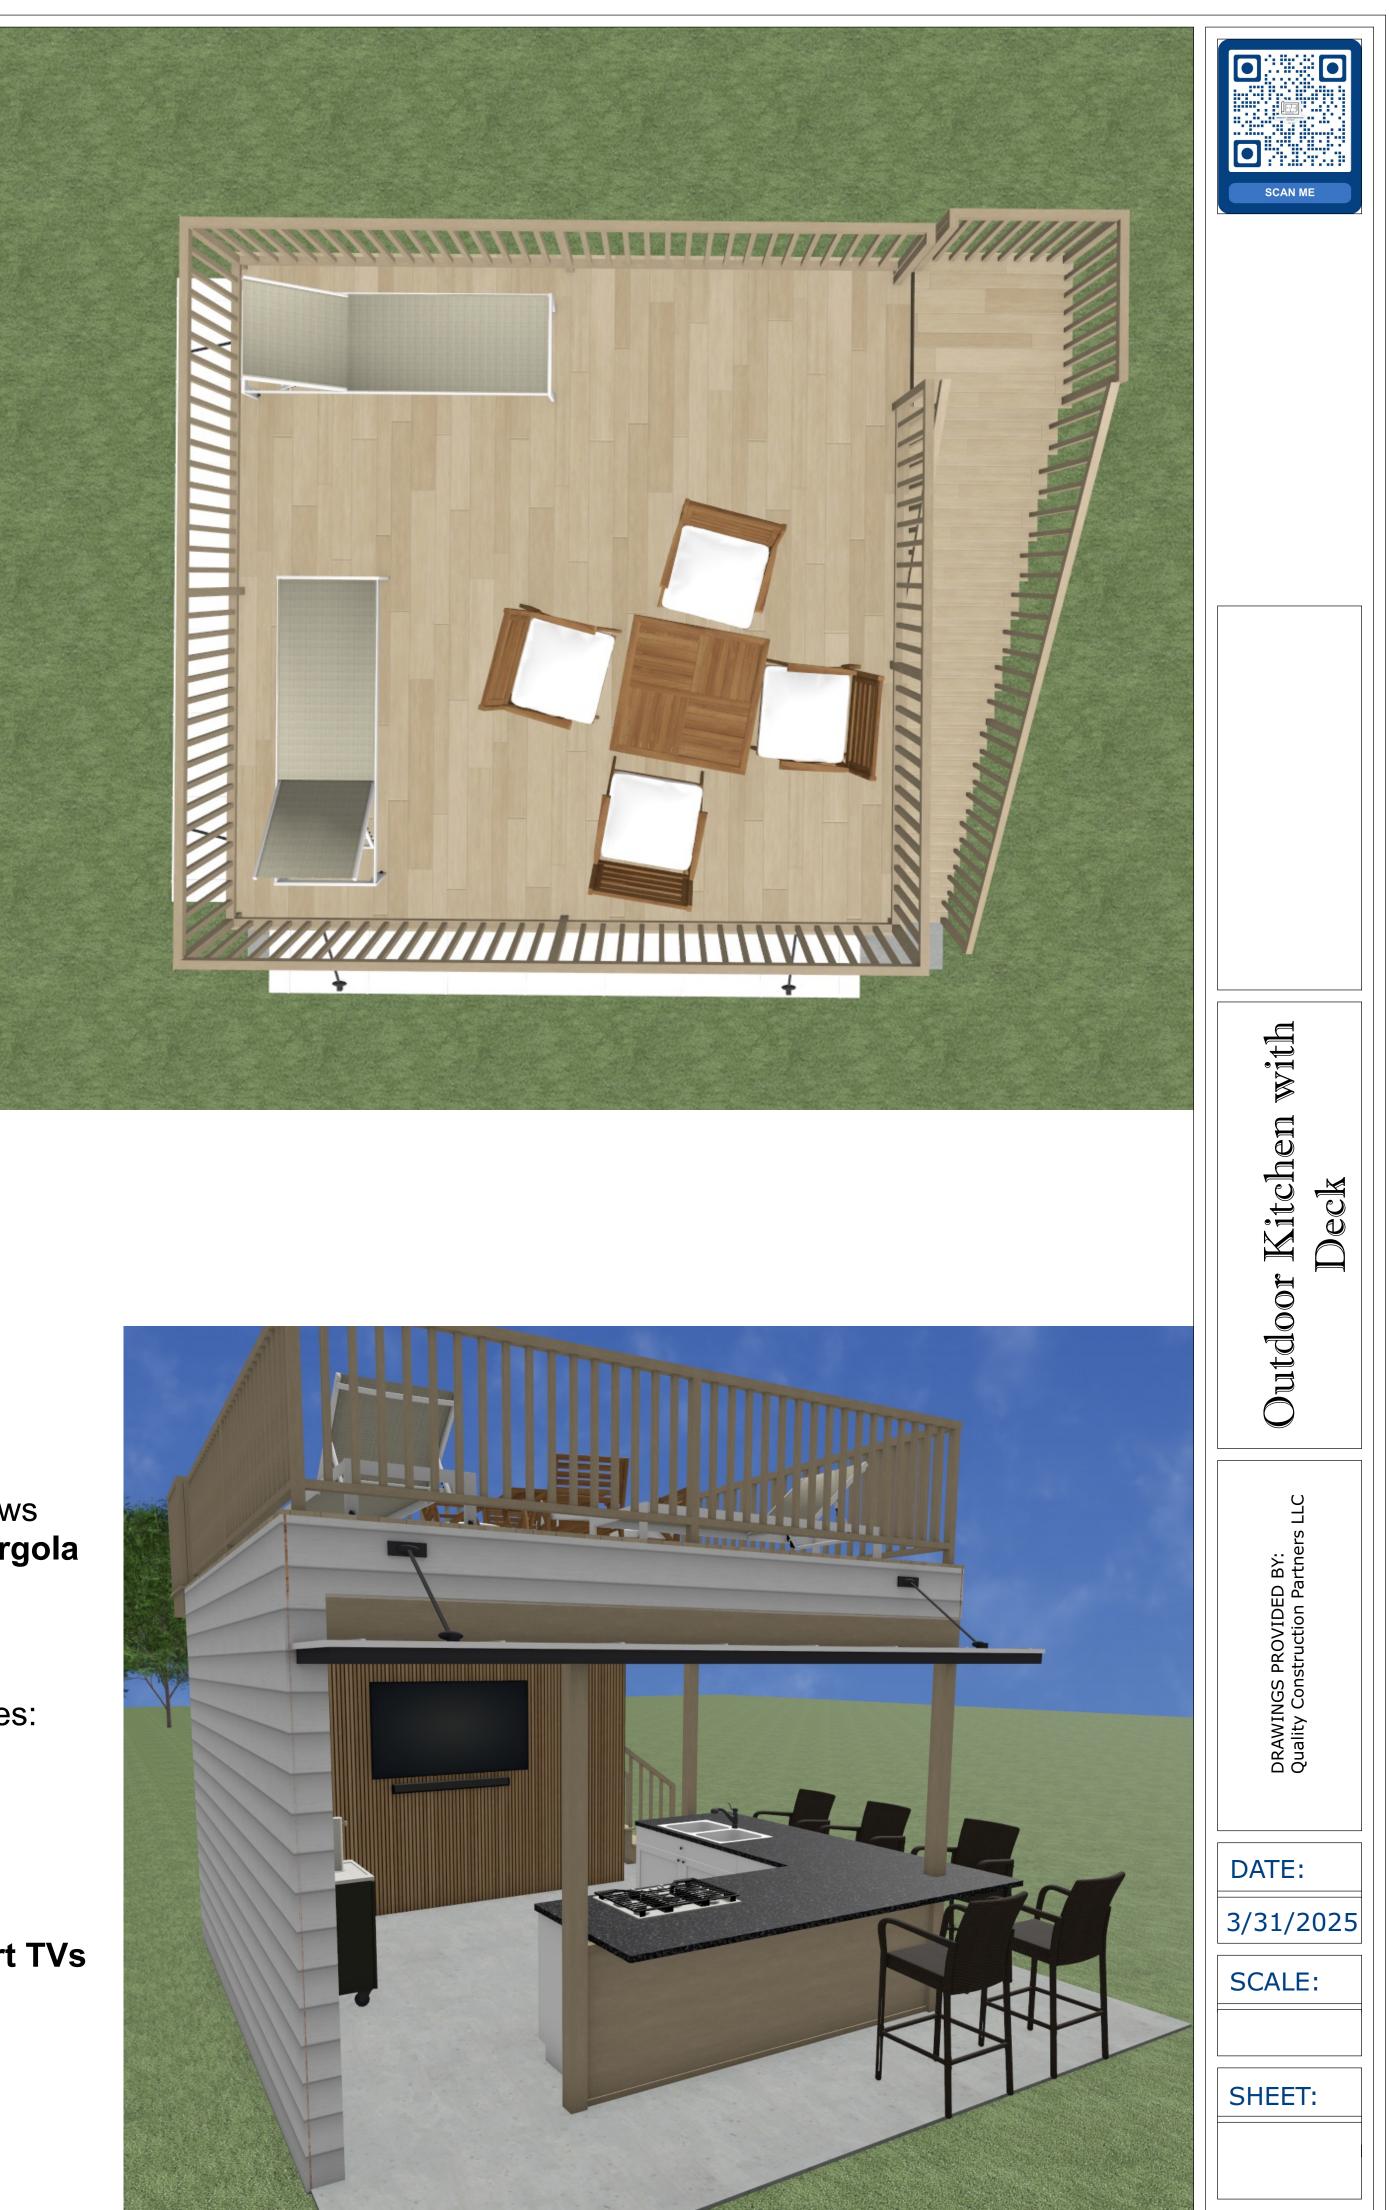

#### **Upper Level – Rooftop Lounge Deck**

Take the party upstairs with:

- A spacious wooden deck complete with stylish railings
- Room for loungers, a dining set, or outdoor sofas
- Elevated views and open-air relaxation space

• Easy access via wide staircase with matching wood railing It's the perfect perch for sunset dinners, morning coffee, or weekend lounging — all from the comfort of your own backyard.

Deck

## **WIPPER LEVEL:** Rooftop Lounge Deck

- Full wrap-around wood railing for open-air views
- Space for loungers, dining sets, fire pit, or pergola
- Wide wood staircase for easy access

Take your build to the next level with custom features: