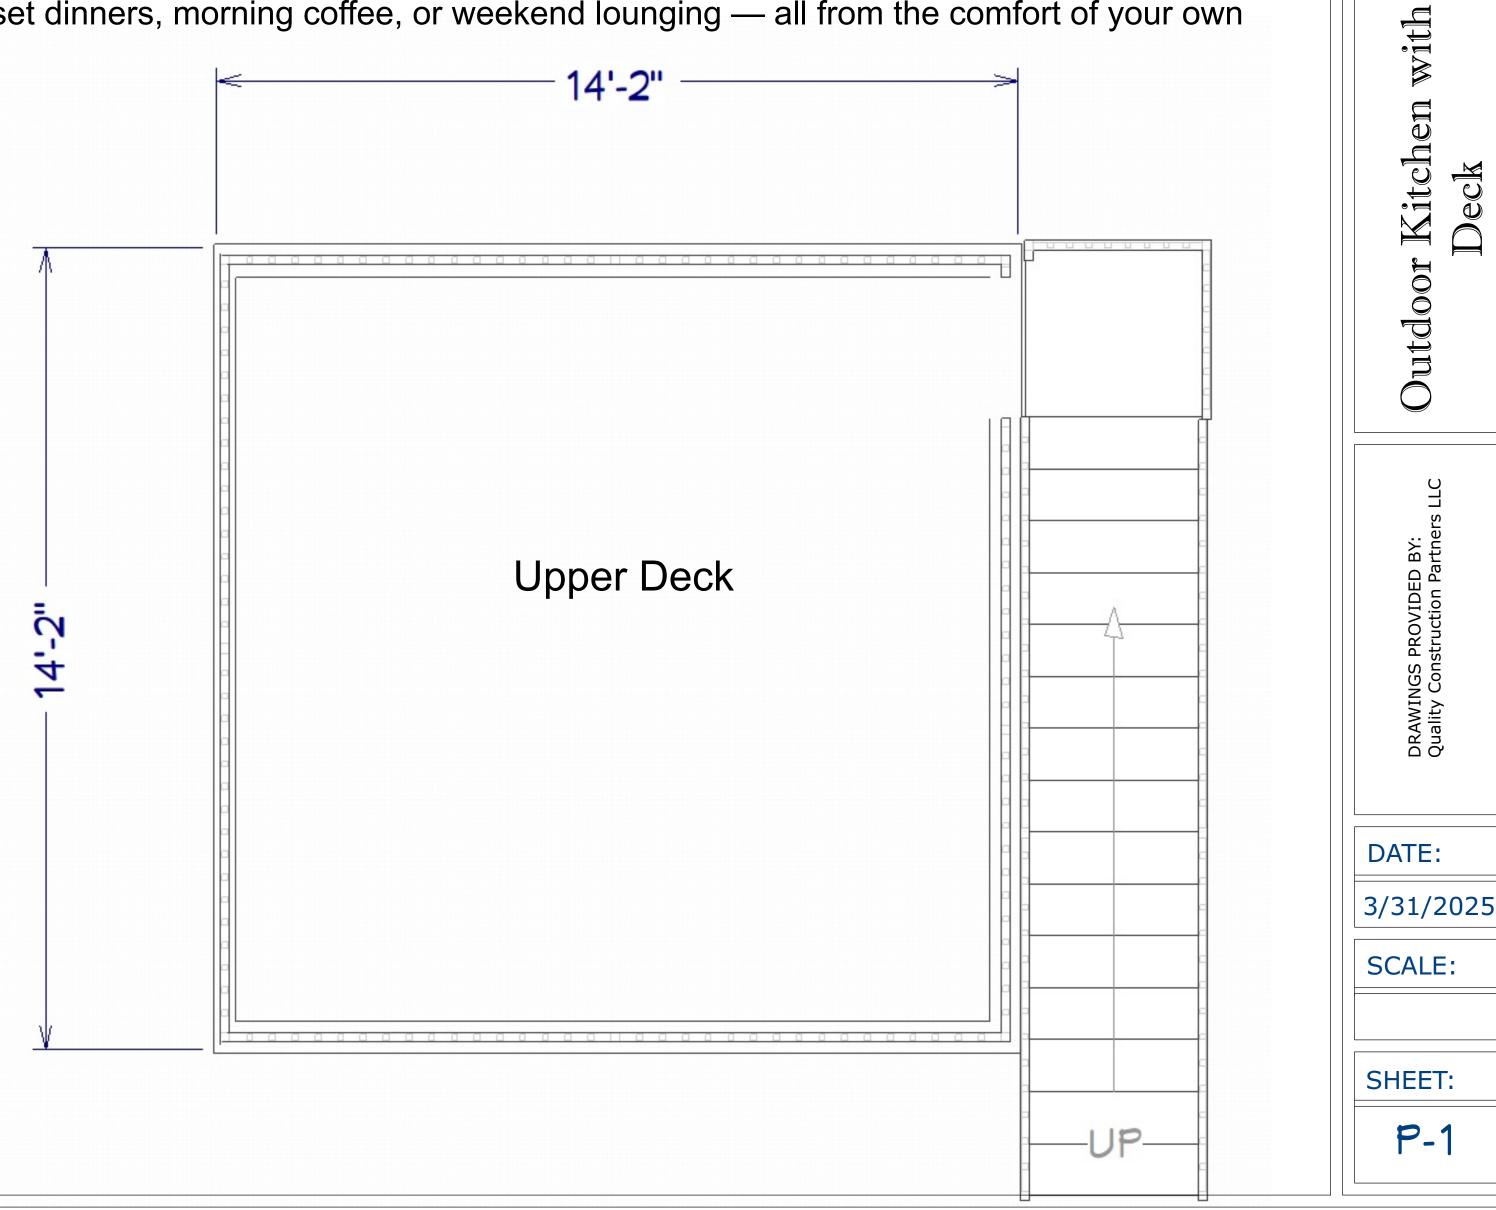

#### **Upper Level – Rooftop Lounge Deck**

Take the party upstairs with:

- A spacious wooden deck complete with stylish railings
- Room for loungers, a dining set, or outdoor sofas
- Elevated views and open-air relaxation space

• Easy access via wide staircase with matching wood railing It's the perfect perch for sunset dinners, morning coffee, or weekend lounging — all from the comfort of your own backyard.

Deck