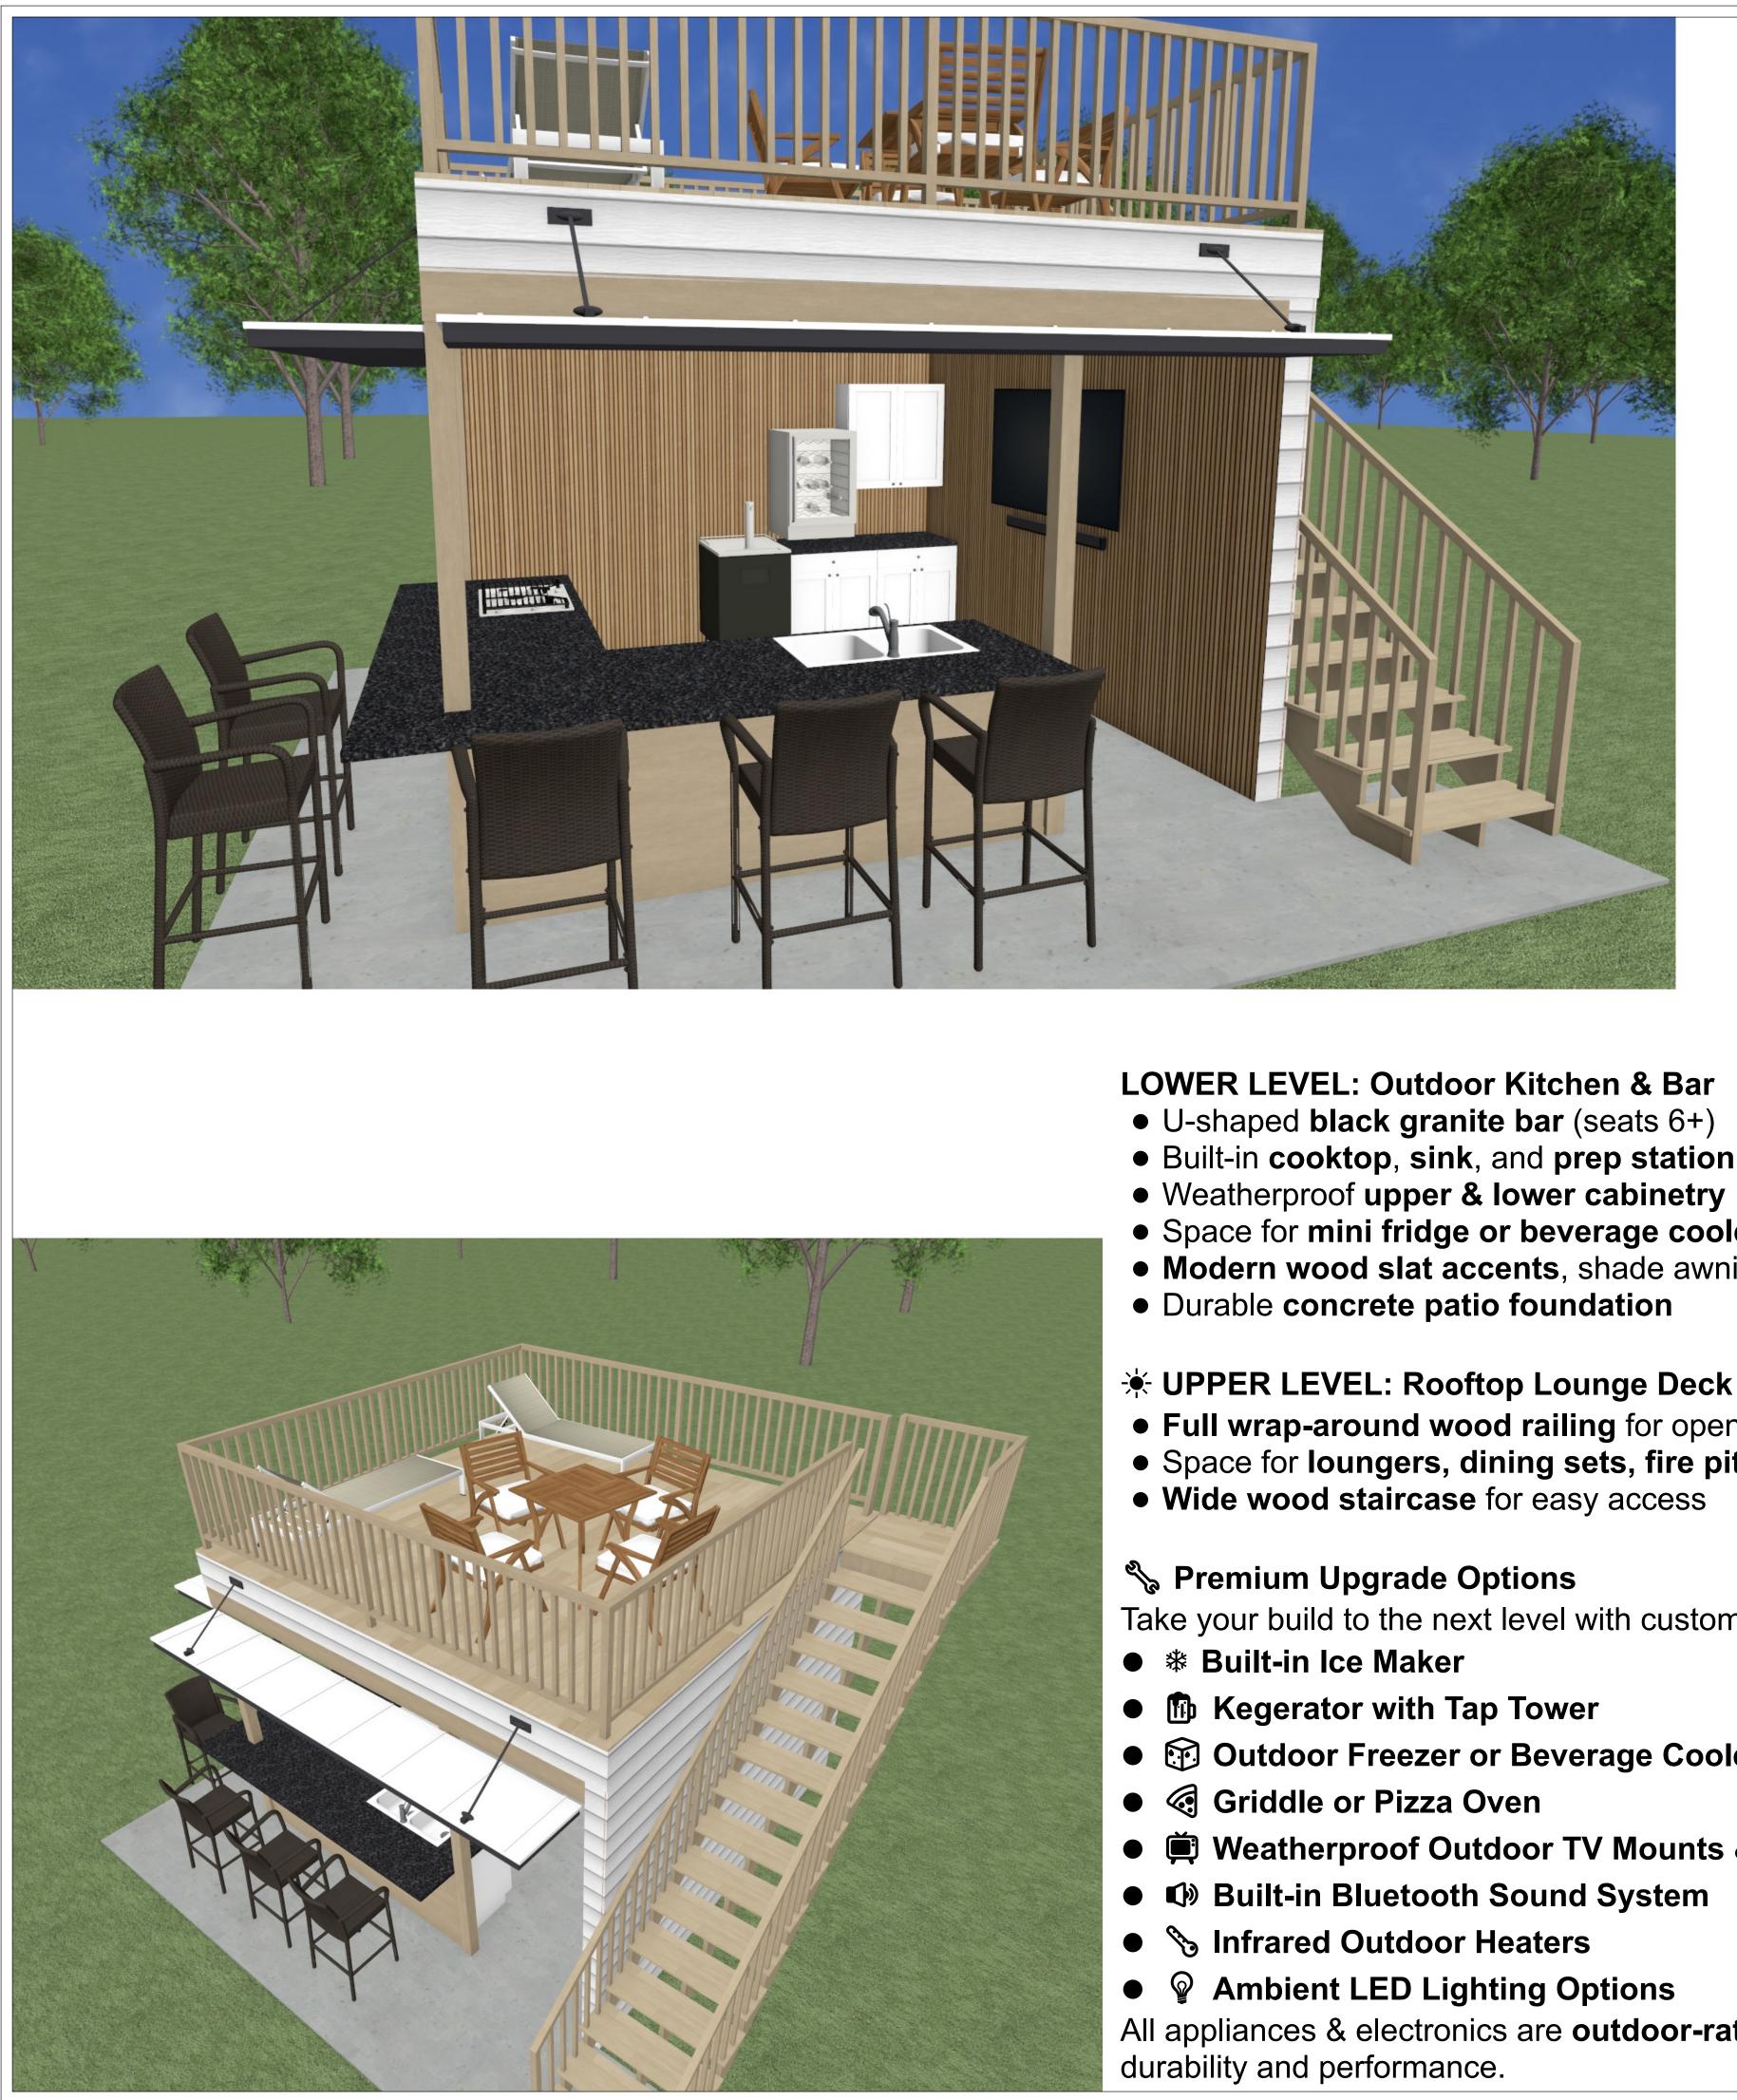

Step into a fully equipped outdoor kitchen featuring:

- A spacious granite countertop bar with seating for six
- Built-in cooktop, sink, and prep area
- Durable weatherproof cabinetry with upper and lower storage
- Open-air design with modern posts and clean lines for a sleek finish
- All appliances

Whether you're prepping cocktails or grilling for the whole crew, this kitchen delivers high performance with resortstyle vibes.

### LOWER LEVEL: Outdoor Kitchen & Bar

- U-shaped **black granite bar** (seats 6+)
- Built-in cooktop, sink, and prep station
- Space for mini fridge or beverage cooler
- Modern wood slat accents, shade awning

## **WIPPER LEVEL:** Rooftop Lounge Deck

- Full wrap-around wood railing for open-air views
- Space for loungers, dining sets, fire pit, or pergola
- Wide wood staircase for easy access

Take your build to the next level with custom features:

- Outdoor Freezer or Beverage Cooler
- E Weatherproof Outdoor TV Mounts & Smart TVs
- Built-in Bluetooth Sound System

All appliances & electronics are **outdoor-rated** for