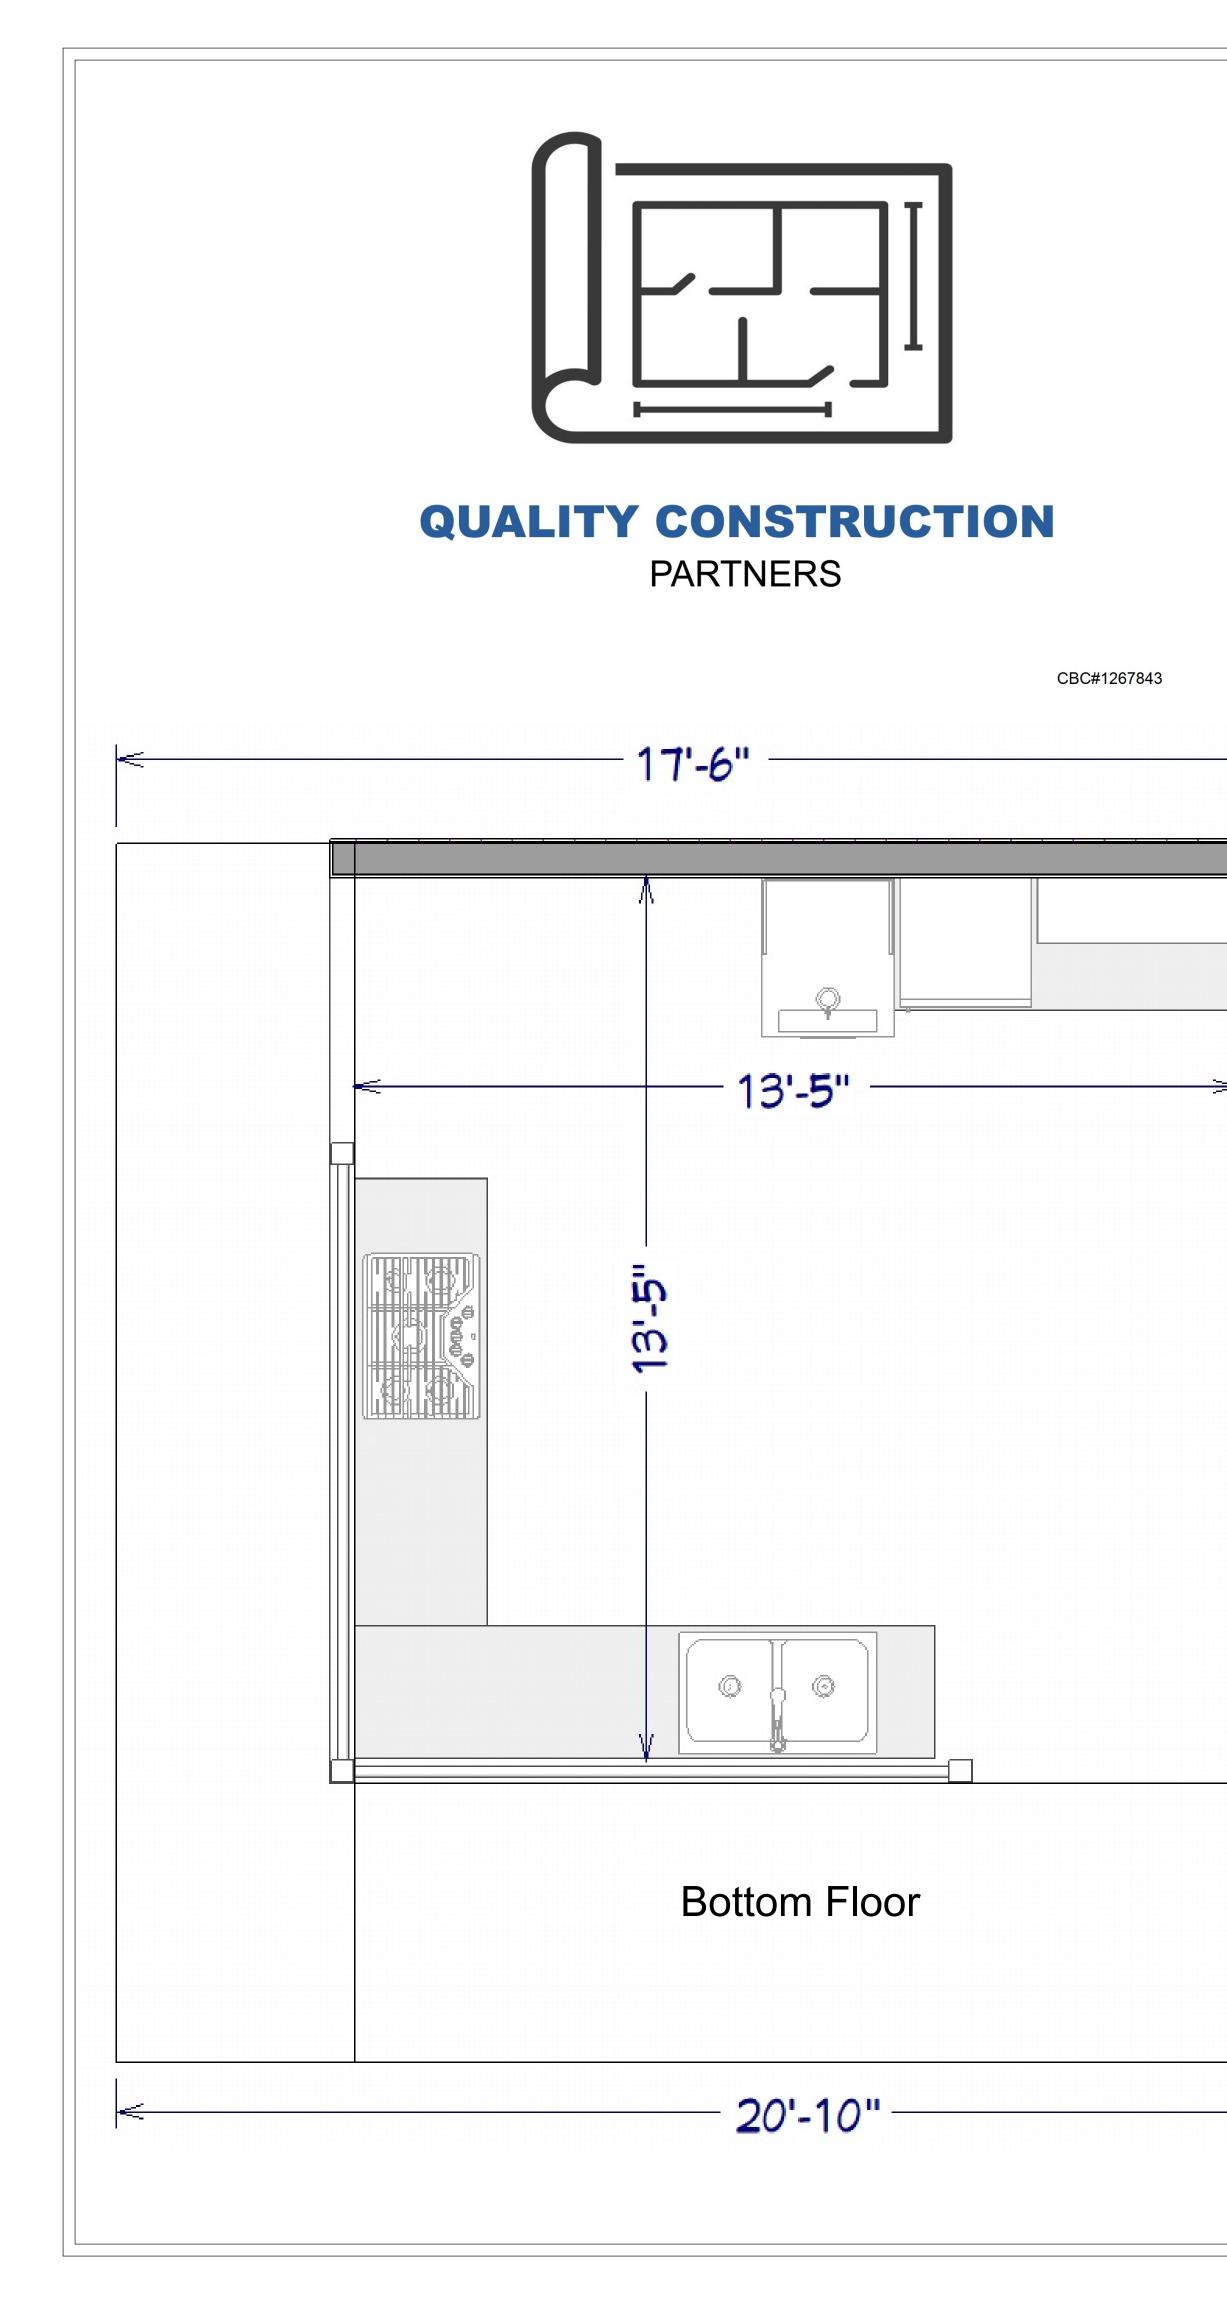

# SkyDeck Grill & Chill Lounge

Luxury Outdoor Kitchen & Rooftop Deck Retreat Priced at \$22,000

Transform your backyard into the ultimate entertainment destination with this beautifully designed two-level **Outdoor** Kitchen and Rooftop Deck. Perfect for hosting family gatherings, weekend BBQs, or relaxing evenings under the stars, this structure brings comfort, functionality, and style together in one impressive package. Lower Level – Outdoor Kitchen & Bar

Step into a fully equipped outdoor kitchen featuring:

- A spacious granite countertop bar with seating for six
- Built-in cooktop, sink, and prep area
- Durable weatherproof cabinetry with upper and lower storage
- Open-air design with modern posts and clean lines for a sleek finish
- All appliances

Whether you're prepping cockta