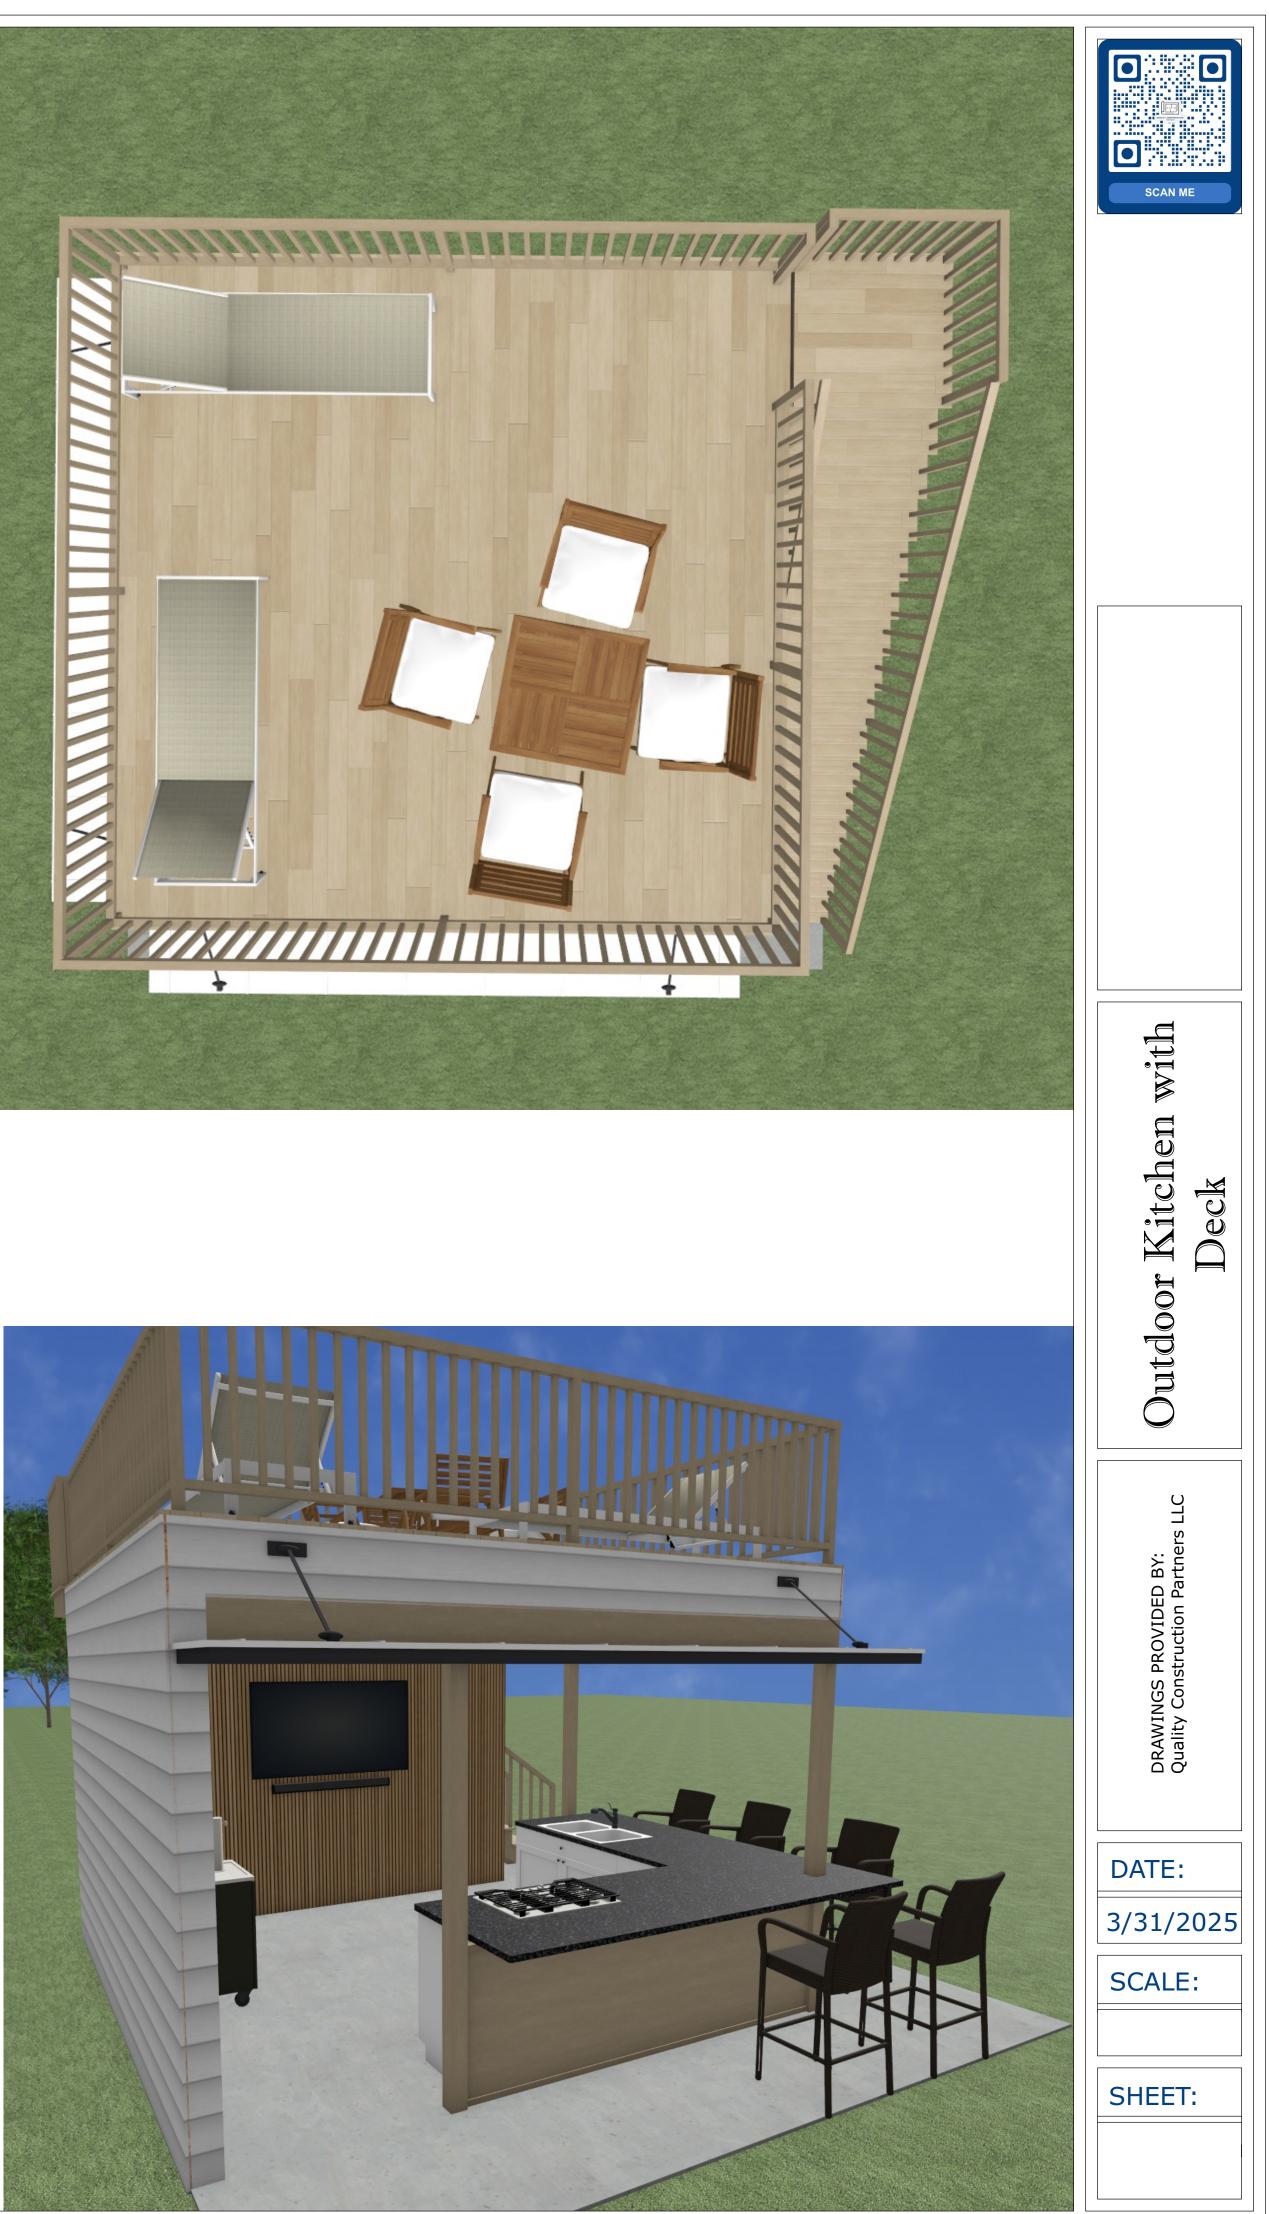

# SkyDeck Grill & Chill Lounge

Luxury Outdoor Kitchen & Rooftop Deck Retreat Priced at \$22,000

Transform your backyard into the ultimate entertainment destination with this beautifully designed two-level **Outdoor** Kitchen and Rooftop Deck. Perfect for hosting family gatherings, weekend BBQs, or relaxing evenings under the stars, this structure brings comfort, functionality, and style together in one impressive package. Lower Level – Outdoor Kitchen & Bar

Step into a fully equipped outdoor kitchen featuring:

- A spacious granite countertop bar with seating for six
- Built-in cooktop, sink, and prep area
- Durable weatherproof cabinetry with upper and lower storage
- Open-air design with modern posts and clean lines for a sleek finish
- All appliances

Whether you're prepping cocktails or grilling for the whole crew, this kitchen delivers high performance with resortstyle vibes.

#### **Upper Level – Rooftop Lounge Deck**

Take the party upstairs with:

- A spacious wooden deck complete with stylish railings
- Room for loungers, a dining set, or outdoor sofas
- Elevated views and open-air relaxation space

• Easy access via wide staircase with matching wood railing It's the perfect perch for sunset dinners, morning coffee, or weekend lounging — all from the comfort of your own backyard.

Deck

### LOWER LEVEL: Outdoor Kitchen & Bar

- U-shaped **black granite bar** (seats 6+)
- Built-in cooktop, sink, and prep station
- Space for mini fridge or beverage cooler
- Modern wood slat accents, shade awning

## **WIPPER LEVEL:** Rooftop Lounge Deck

- Full wrap-around wood railing for open-air views
- Space for loungers, dining sets, fire pit, or pergola
- Wide wood staircase for easy access

Take your build to the next level with custom features:

- Outdoor Freezer or Beverage Cooler
- E Weatherproof Outdoor TV Mounts & Smart TVs
- Built-in Bluetooth Sound System

All appliances & electronics are **outdoor-rated** for